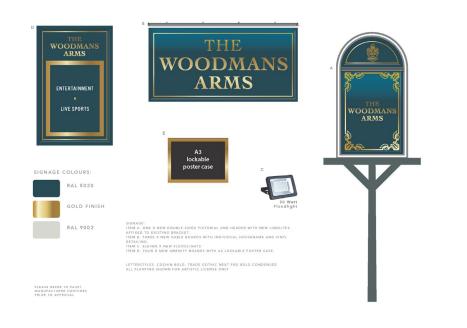

### Signage and external works:

- No external signage and decoration works required.
- New furniture layout to external areas.
- Improve quality of furniture to decking areas.