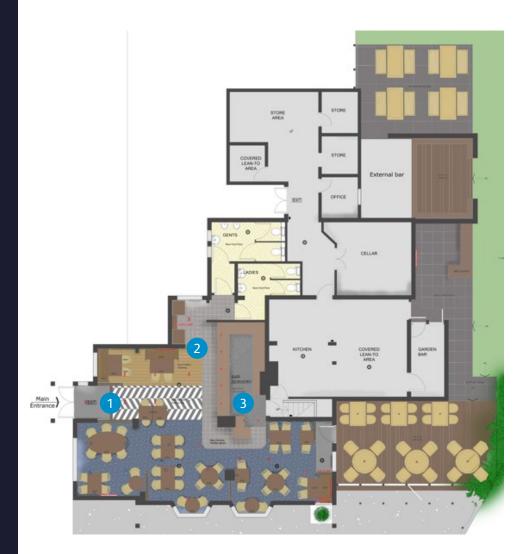

#### **1** General Trade Areas:

- Create zoning to define Dining Area softer finishes required.
- Two AWPs retained in existing location.
- Wiring only for three internal TV's required and one external.
- Existing exit door to Dining Area to be blocked up.

#### **2** Bar Area:

- Remove existing sofa arrangement.
- Full decoration in zones.
- All new floor finishes.
- Some new light fittings to supplement existing.
- New drinks shelf for AWP's.

### **3** Bar Servery:

- Remove overbar to increase eye level height.
- New Backfitting and lower dividers.
- Make alterations to allow for merchandising wines and spirits.

STAR PUBS