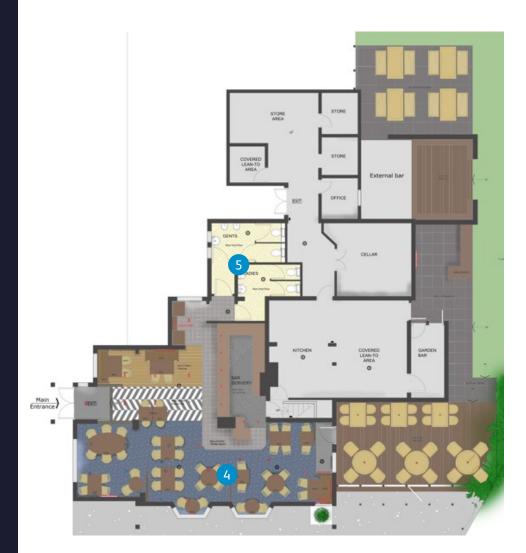

### 4 Dining Area:

- Full redecoration.
- All new floor finishes.
- Some new light fittings to be added.
- New screen to decked terrace exit.
- Block up existing door to front carpark.
- Replace some tables maintaining pub style.
- Re-upholster existing loose furniture.
- Replace some existing light fittings.

### **5** Ladies & Gents Toilets:

#### Ladies:

- Allow for New Vanity Unit with large mirror.
- Re position existing hand dryers.

#### Gents:

- Prep and repaint urinal wall.
- New vinyl flooring throughout.

STAR PUBS