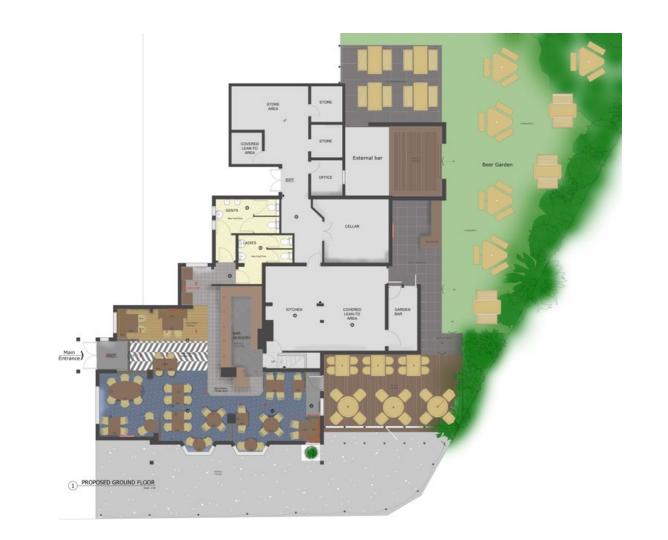

er

#### Drinks:

• The pub will offer a wide range of drinks, including lagers, cask ale, ciders, spirits, wines, some cocktails along with a great range of soft drinks and low & no options. This variety caters to everyone, from regulars enjoying beers to visitors seeking a more premium experience, ensuring the pub appeals to a broad audience.

#### Coffee:

• A straight-forward coffee offer could be put in place to help widen the appeal of the pub towards those looking for something other than a cold drink

#### **Events**:

• The pub will offer live sports and music, DJ sets or karaoke. These events will create a vibrant atmosphere and will drive a healthy rhythm of the week.

# Internal Mood Board





## Internal Mood Board





# Internal Mood Board





# **Rendered Floor Plan**





# Floor Plans & Finishes

#### **1** General Trade Areas:

- Create zoning to define Dining Area softer finishes required.
- Two AWPs retained in existing location.
- Wiring only for three internal TV's required and one external.
- Existing exit door to Dining Area to be blocked up.

#### **2** Bar Area:

- Remove existing sofa arrangement.
- Full decoration in zones.
- All new floor finishes.
- Some new light fittings to supplement existing.
- New drinks shelf for AWP's.

### **3** Bar Servery:

- Remove overbar to increase eye level height.
- New Backfitting and lower dividers.
- Make alterations to allow for merchandising wines and spirits.

STAR PUBS



# Floor Plans & Finishes

### 4 Dining Area:

- Full redecoration.
- All new floor finishes.
- Some new light fittings to be added.