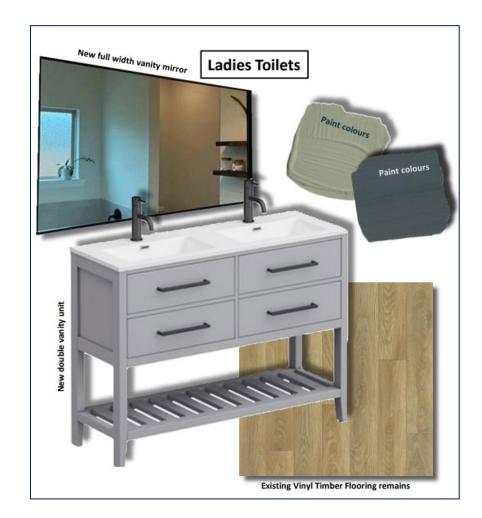

### **5** Ladies & Gents Toilets:

#### Ladies:

- Allow for New Vanity Unit with large mirror.
- Re position existing hand dryers.