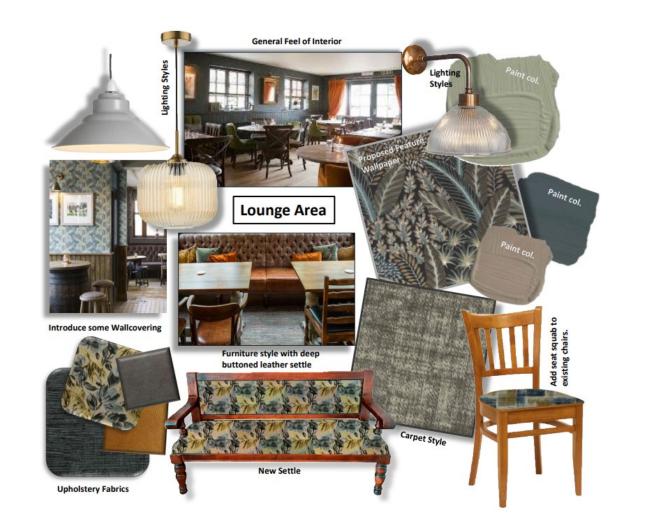

### 4 Dining Area:

- Full redecoration.
- All new floor finishes.
- Some new light fittings to be added.
- New screen to decked terrace exit.
- Block up existing door to front carpark.
- Replace some tables maintaining pub style.
- Re-upholster existing loose furniture.
- Replace some existing light fittings.