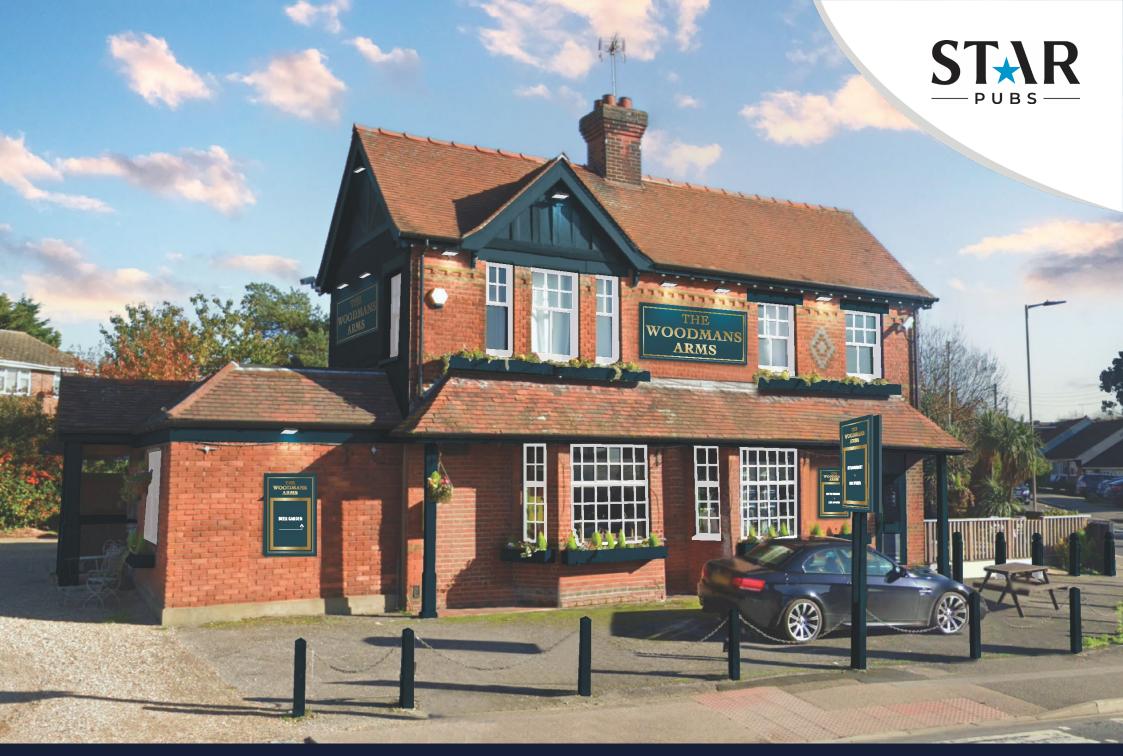

### The Woodmans, Rayleigh Road, Benfleet, SS7 3TA

# Why Invest?

Exciting Opportunity: Woodmans, Banfleet Pub Refurbishment!

Located along a busy road in Benfleet, Essex, this pub benefits from a convenient spot near local shops and a residential area with a blend of affluent households. With a recent outdoor refurbishment and a planned full interior upgrade - including the bar, toilets, and seating - this venue will be refreshed to offer a top-notch experience for families, couples, and older patrons looking for quality food and drink. There's plenty of space with 50 indoor and 75 outdoor seats, an ample car park, and a garden for all-day, all-week trading. **Elevate Your Investment: Witness the Transformation** 