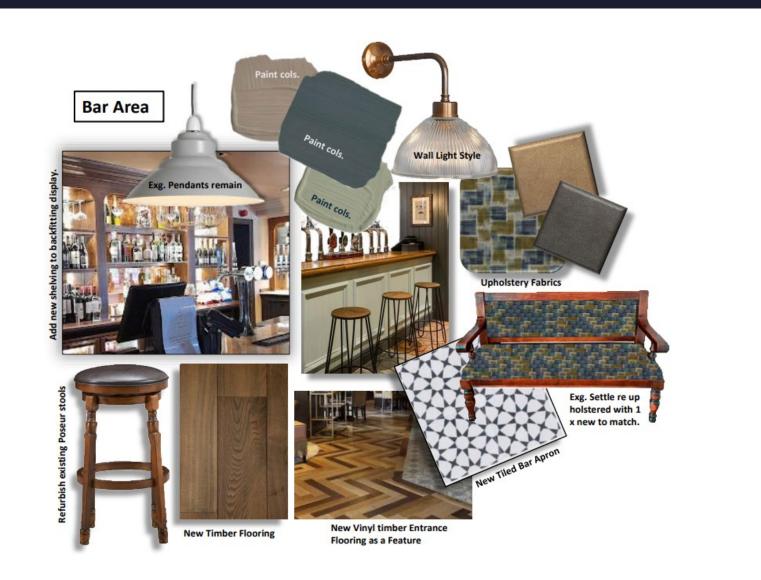

#### **2** Bar Area:

- Remove existing sofa arrangement.
- Full decoration in zones.
- All new floor finishes.
- Some new light fittings to supplement existing.
- New drinks shelf for AWP's.

### **3** Bar Servery:

- Remove overbar to increase eye level height.
- New Backfitting and lower dividers.
- Make alterations to allow for merchandising wines and spirits.

STAR PUBS