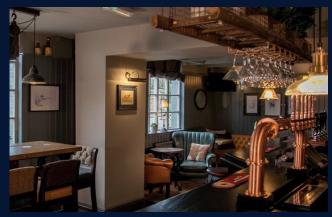

#### Complete refurbishment planned

A major refurbishment will truly transform the Wild Man. This will include a complete redecoration and refurbishment to the indoor trading spaces with new carpets, upholstery, fixtures and fittings. The pub will be rustic, comfortable and cosy - a classic country pub. We will add new leather seating, statement wallpaper, slate floor tiles and panelling to give the site a completely new look.

#### TRADING AREA

The interior will be fully refurbished and redecorated. Works will include:

- Carry out complete decorations, retain panelling and decorate and provide new wallpapers etc
- Provide new lighting including some new points. Supply of lighting F & F.
  Ensure dimmer system and USB socket
- Retain laminate flooring, quarry tiled flooring, provide new karndean in front of bar area,
- Provide new matting, provide new carpet
- Refurb backfitting, strip, stain bar tops, paint front. Remove canopy and posts above bar. Provide new bar sink. Relocate coffee machine.
- Provide new panelling, change dec glass to clear, provide new feature walls, retain dumb waiter and refurb, remove carvery, provide new opening between walls to open areas up.
- Provide new section of fixed seating.
- Provide curtain to new opening
- Provide TV locations and AWP`s
- Check all ironmongery to doors
- Provide new window dressings as noted
- Loose furniture to be refurbished and new provided.
- Tidy up cables through out
- Upgrade/ check intruder alarm/ CCTV
- Allowance for new bottle coolers, glasswasher, ice machine, coffee machine, music system/ tv`s