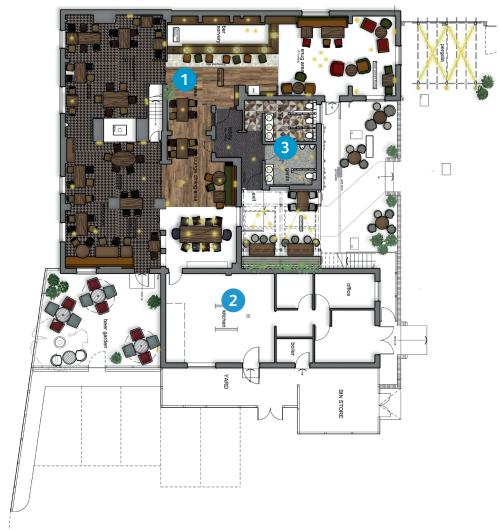

# RENDERED FLOOR PLAN

## **FLOOR PLANS & FINISHES**

### 1

#### TRADING AREA

The interior will be fully refurbished and redecorated. Works will include:

- Carry out complete decorations, retain panelling and decorate and provide new wallpapers etc
- Provide new lighting including some new points. Supply of lighting F & F.
  Ensure dimmer system and USB socket
- Retain laminate flooring, quarry tiled flooring, provide new karndean in front of bar area,
- Provide new matting, provide new carpet
- Refurb backfitting, strip, stain bar tops, paint front. Remove canopy and posts above bar. Provide new bar sink. Relocate coffee machine.
- Provide new panelling, change dec glass to clear, provide new feature walls, retain dumb waiter and refurb, remove carvery, provide new opening between walls to open areas up.
- Provide new section of fixed seating.
- Provide curtain to new opening
- Provide TV locations and AWP`s
- Check all ironmongery to doors
- Provide new window dressings as noted
- Loose furniture to be refurbished and new provided.
- Tidy up cables through out
- Upgrade/ check intruder alarm/ CCTV
- Allowance for new bottle coolers, glasswasher, ice machine, coffee machine, music system/ tv`s

### BAR SERVERY

Works will include:

- Carry out complete decs to kitchen ceiling only and clean/ repair wall tiles.
  Small allowance for general decs in cellar
- Clean altro / check and repair
- New kitchen layout by Airedale. Provide new services/ check loadings.

### 3 TOILETS

Works to include:

- Move the gents to where the ladies is currently and vice versa
- Add new flooring, cubicles, tiling, vanity units, mechanical ventilation, new sanitary ware and boxing out to WC`s
- Provide new hand dryer/ wc seats/ mirrors / lighting