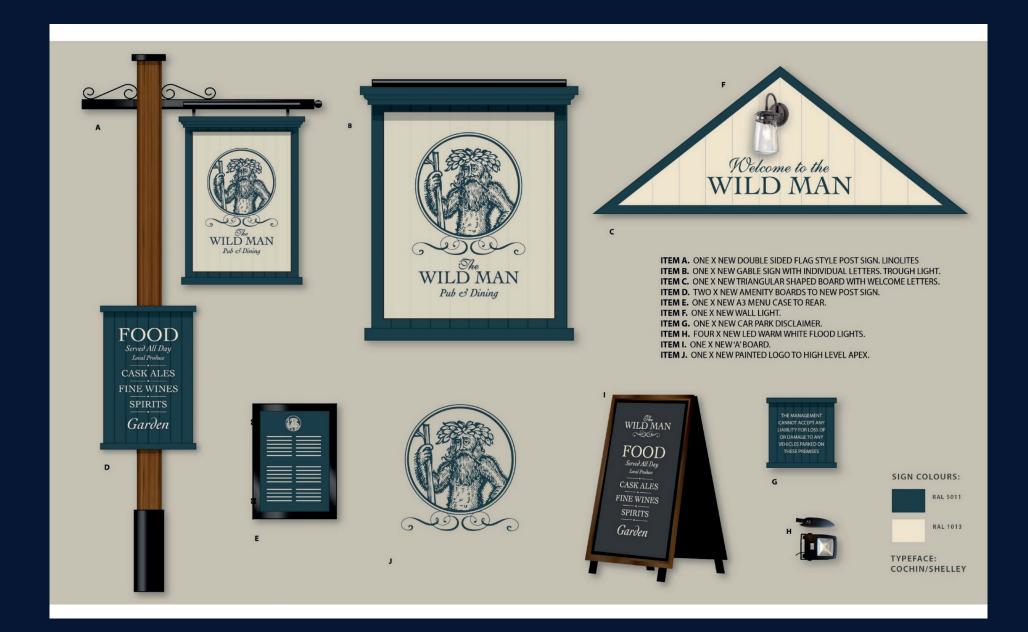

Externally, there will be a full redecoration and new signage scheme which nods to the pub's heritage and compliments the other listed buildings in the village.

### **SIGNAGE AND EXTERNAL AREA**

#### Works will include:

- Complete external repairs prior to redecoration. Carry out complete external decorations and new signage and lighting.
- Retain garages and repair.
- Repair potholes to carpark. Retain pergola, remove roof if can't be cleaned.
- Provide lighting, decorate, jet wash under. Cut down fence/ gate to this elevation.
- Create bin store, provide new fencing, remove shed. Add gates/ create yard.
- Tidy garden.
- Provide new external furniture, living wall features
- Jet wash patio to rea area, provide new Indian stone pathway to entrance, provide new covered area with polycarbonate roof, screening, new fixed seating under