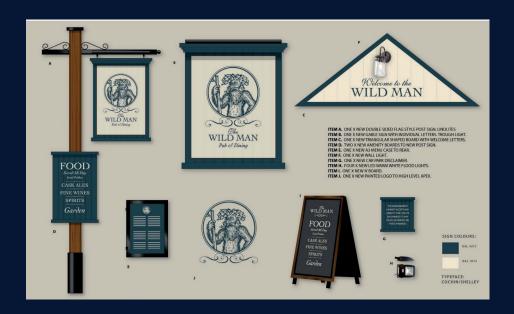

### **SIGNAGE AND EXTERNAL AREA**

#### Works will include:

- Complete external repairs prior to redecoration. Carry out complete external decorations and new signage and lighting.
- Retain garages and repair.
- Repair potholes to carpark. Retain pergola, remove roof if can't be cleaned.
- Provide lighting, decorate, jet wash under. Cut down fence/ gate to this elevation.
- Create bin store, provide new fencing, remove shed. Add gates/ create yard.
- Tidy garden.
- Provide new external furniture, living wall features
- Jet wash patio to rea area, provide new Indian stone pathway to entrance, provide new covered area with polycarbonate roof, screening, new fixed seating under