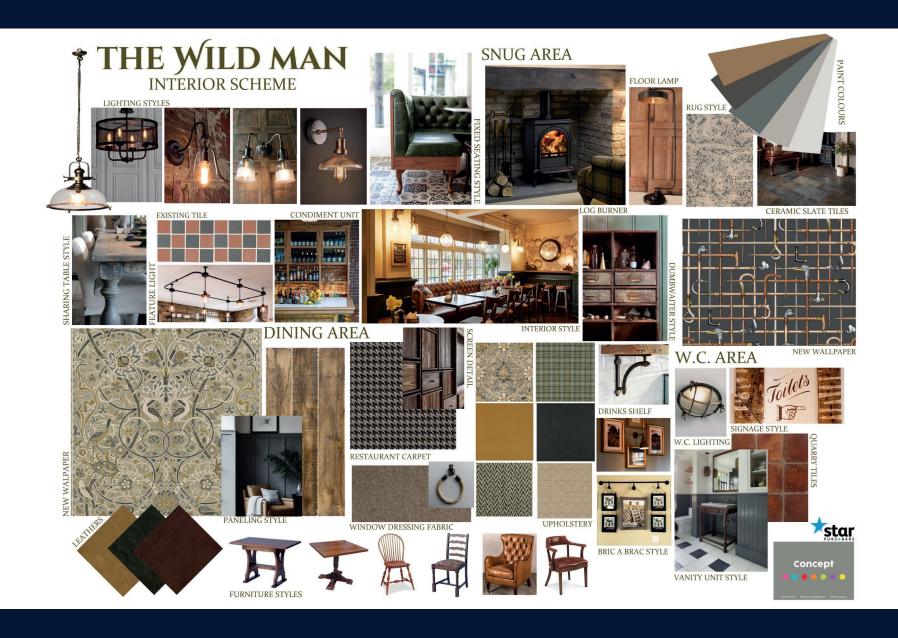

#### Complete refurbishment planned

A major refurbishment will truly transform the Wild Man. This will include a complete redecoration and refurbishment to the indoor trading spaces with new carpets, upholstery, fixtures and fittings. The pub will be rustic, comfortable and cosy - a classic country pub. We will add new leather seating, statement wallpaper, slate floor tiles and panelling to give the site a completely new look.

Externally, there will be a full redecoration and new signage scheme which nods to the pub's heritage and compliments the other listed buildings in the village.