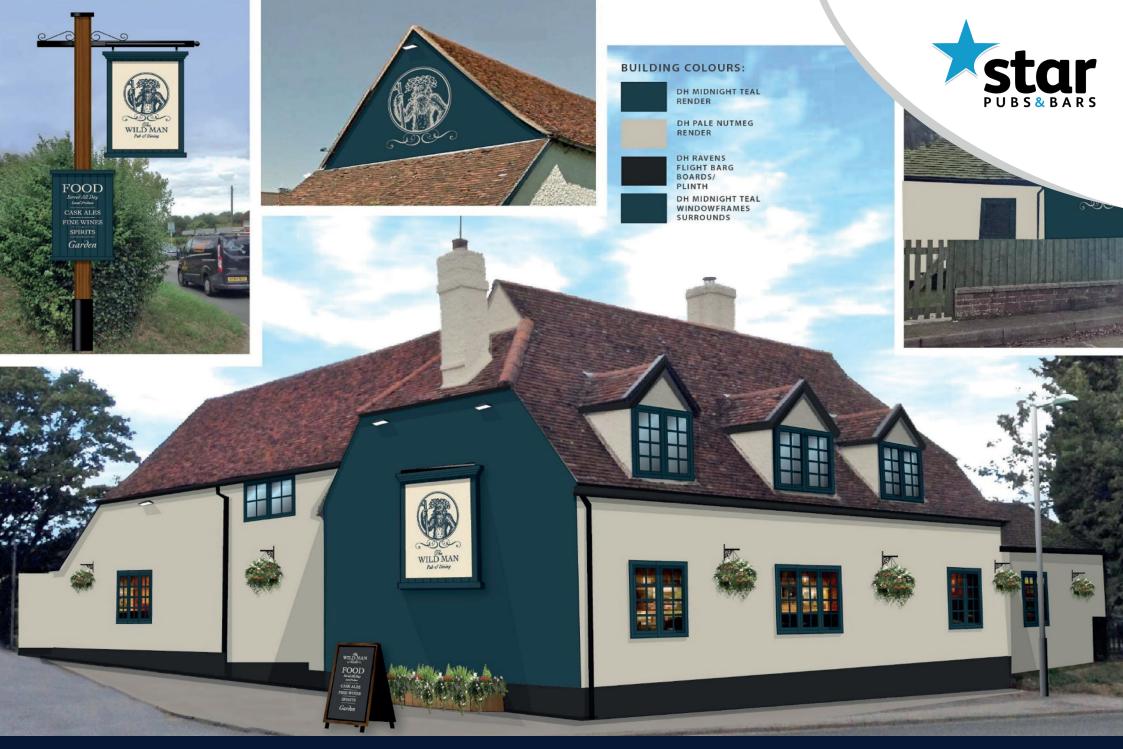

#### Complete refurbishment planned

A major refurbishment will truly transform the Wild Man. This will include a complete redecoration and refurbishment to the indoor trading spaces with new carpets, upholstery, fixtures and fittings. The pub will be rustic, comfortable and cosy - a classic country pub. We will add new leather seating, statement wallpaper, slate floor tiles and panelling to give the site a completely new look.

Externally, there will be a full redecoration and new signage scheme which nods to the pub's heritage and compliments the other listed buildings in the village.

### **SIGNAGE AND EXTERNAL AREA**

#### Works will include:

- Complete external repairs prior to redecoration. Carry out complete external decorations and new signage and lighting.
- Retain garages and repair.
- Repair potholes to carpark. Retain pergola, remove roof if can't be cleaned.
- Provide lighting, decorate, jet wash under. Cut down fence/ gate to this elevation.
- Create bin store, provide new fencing, remove shed. Add gates/ create yard.
- Tidy garden.
- Provide new external furniture, living wall features
- Jet wash patio to rea area, provide new Indian stone pathway to entrance, provide new covered area with polycarbonate roof, screening, new fixed seating under