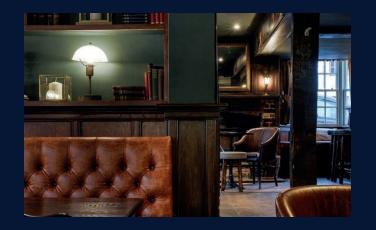

#### Complete refurbishment planned

A major refurbishment will truly transform the Wild Man. This will include a complete redecoration and refurbishment to the indoor trading spaces with new carpets, upholstery, fixtures and fittings. The pub will be rustic, comfortable and cosy - a classic country pub. We will add new leather seating, statement wallpaper, slate floor tiles and panelling to give the site a completely new look.

#### TRADING AREA

The interior will be fully refurbished and redecorated. Works will include:

- Carry out complete decorations, retain panelling and decorate and provide new wallpapers etc
- Provide new lighting including some new points. Supply of lighting F & F.
  Ensure dimmer system and USB socket
- Retain laminate flooring, quarry tiled flooring, provide new karndean in front of bar area,
- Provide new matting, provide new carpet
- Refurb backfitting, strip, stain bar tops, paint front. Remove canopy and posts above bar. Provide new bar sink. Relocate coffee machine.
- Provide new panelling, change dec glass to clear, provide new feature walls, retain dumb waiter and refurb, remove carvery, provide new opening between walls to open areas up.
- Provide new section of fixed seating.
- Provide curtain to new opening
- Provide TV locations and AWP`s
- Check all ironmongery to doors
- Provide new window dressings as noted
- Loose furniture to be refurbished and new provided.
- Tidy up cables through out
- Upgrade/ check intruder alarm/ CCTV
- Allowance for new bottle coolers, glasswasher, ice machine, coffee machine, music system/ tv`s