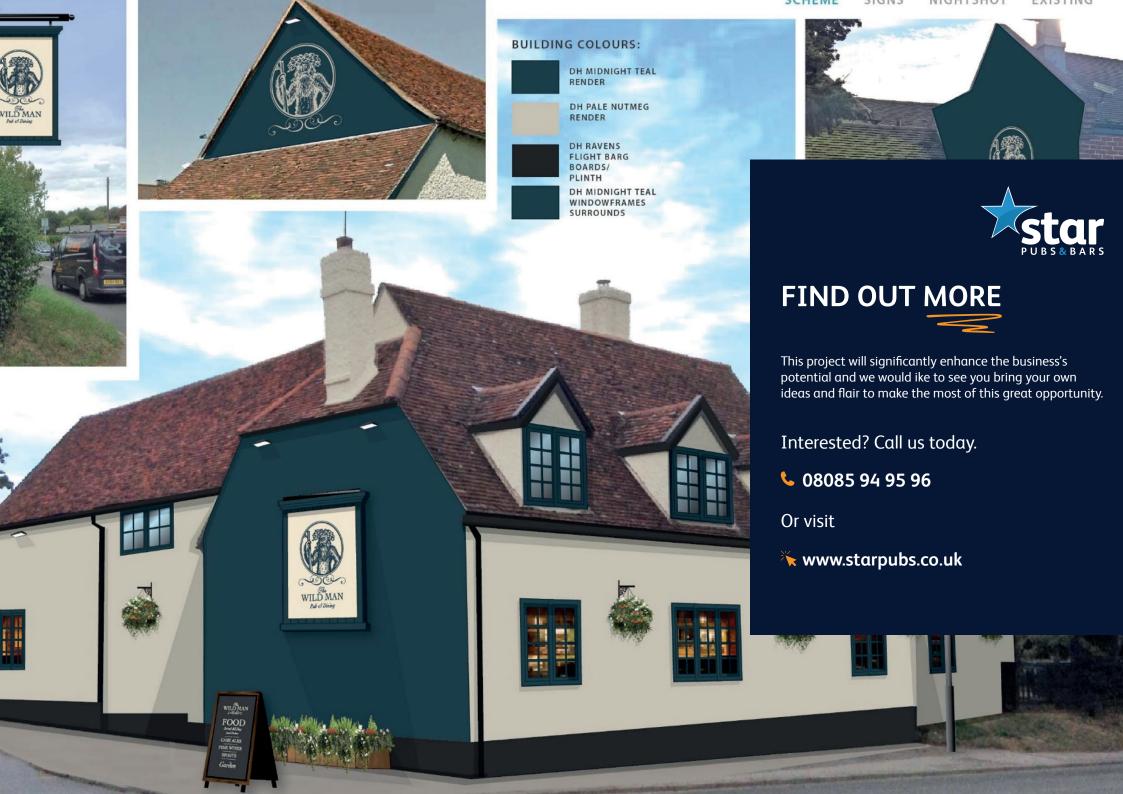

Externally, there will be a full redecoration and new signage scheme which nods to the pub's heritage and compliments the other listed buildings in the village.

### **SIGNAGE AND EXTERNAL AREA**

#### Works will include:

- Complete external repairs prior to redecoration. Carry out complete external decorations and new signage and lighting.
- Retain garages and repair.
- Repair potholes to carpark. Retain pergola, remove roof if can't be cleaned.
- Provide lighting, decorate, jet wash under. Cut down fence/ gate to this elevation.
- Create bin store, provide new fencing, remove shed. Add gates/ create yard.
- Tidy garden.
- Provide new external furniture, living wall features
- Jet wash patio to rea area, provide new Indian stone pathway to entrance, provide new covered area with polycarbonate roof, screening, new fixed seating under