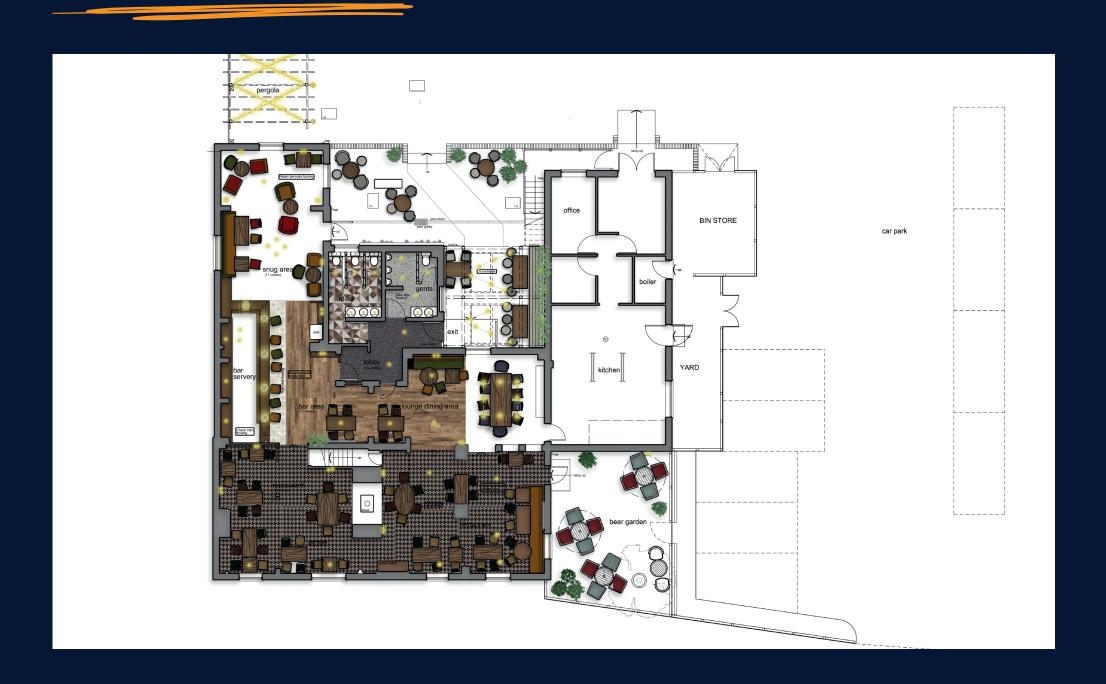

# RENDERED FLOOR PLAN

## **FLOOR PLANS & FINISHES**

#### TRADING AREA

The interior will be fully refurbished and redecorated. Works will include:

- Carry out complete decorations, retain panelling and decorate and provide new wallpapers etc
- Provide new lighting including some new points. Supply of lighting F & F.
  Ensure dimmer system and USB socket
- Retain laminate flooring, quarry tiled flooring, provide new karndean in front of bar area,
- Provide new matting, provide new carpet
- Refurb backfitting, strip, stain bar tops, paint front. Remove canopy and posts above bar. Provide new bar sink. Relocate coffee machine.
- Provide new panelling, change dec glass to clear, provide new feature walls, retain dumb waiter and refurb, remove carvery, provide new opening between walls to open areas up.
- Provide new section of fixed seating.
- Provide curtain to new opening
- Provide TV locations and AWP`s
- Check all ironmongery to doors
- Provide new window dressings as noted
- Loose furniture to be refurbished and new provided.
- Tidy up cables through out
- Upgrade/ check intruder alarm/ CCTV
- Allowance for new bottle coolers, glasswasher, ice machine, coffee machine, music system/ tv`s

### BAR SERVERY

Works will include:

- Carry out complete decs to kitchen ceiling only and clean/ repair wall tiles.
  Small allowance for general decs in cellar
- Clean altro / check and repair
- New kitchen layout by Airedale. Provide new services/ check loadings.

### 3 TOILETS

Works to include:

- Move the gents to where the ladies is currently and vice versa
- Add new flooring, cubicles, tiling, vanity units, mechanical ventilation, new sanitary ware and boxing out to WC`s
- Provide new hand dryer/ wc seats/ mirrors / lighting