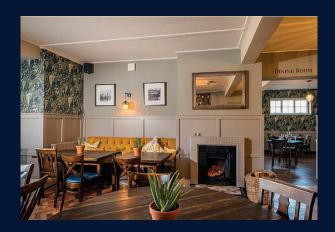

#### Complete refurbishment planned

A major refurbishment will truly transform the Wild Man. This will include a complete redecoration and refurbishment to the indoor trading spaces with new carpets, upholstery, fixtures and fittings. The pub will be rustic, comfortable and cosy - a classic country pub. We will add new leather seating, statement wallpaper, slate floor tiles and panelling to give the site a completely new look.

#### TRADING AREA

The interior will be fully refurbished and redecorated. Works will include:

- Carry out complete decorations, retain panelling and decorate and provide new wallpapers etc
- Provide new lighting including some new points. Supply of lighting F & F.
  Ensure dimmer system and USB socket
- Retain laminate flooring, quarry tiled flooring, provide new karndean in front of bar area,
- Provide new matting, provide new carpet
- Refurb backfitting, strip, stain bar tops, paint front. Remove canopy and posts above bar. Provide new bar sink. Relocate coffee machine.
- Provide new panelling, change dec glass to clear, provide new feature walls, retain dumb waiter and refurb, remove carvery, provide new opening between walls to open areas up.
- Provide new section of fixed seating.
- Provide curtain to new opening
- Provide TV locations and AWP`s
- Check all ironmongery to doors
- Provide new window dressings as noted
- Loose furniture to be refurbished and new provided.
- Tidy up cables through out
- Upgrade/ check intruder alarm/ CCTV
- Allowance for new bottle coolers, glasswasher, ice machine, coffee machine, music system/ tv`s