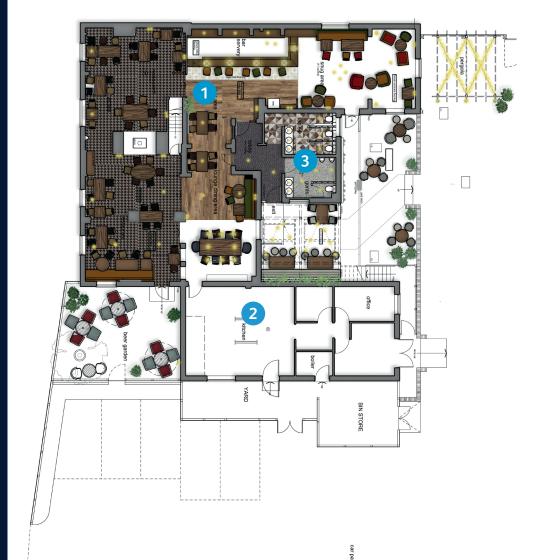

# RENDERED FLOOR PLAN

## **FLOOR PLANS & FINISHES**

### 1

#### TRADING AREA

The interior will be fully refurbished and redecorated. Works will include:

- Carry out complete decorations, retain panelling and decorate and provide new wallpapers etc
- Provide new lighting including some new points. Supply of lighting F & F.
  Ensure dimmer system and USB socket
- Retain laminate flooring, quarry tiled flooring, provide new karndean in front of bar area,
- Provide new matting, provide new carpet
- Refurb backfitting, strip, stain bar tops, paint front. Remove canopy and posts above bar. Provide new bar sink. Relocate coffee machine.
- Provide new panelling, change dec glass to clear, provide new feature walls, retain dumb waiter and refurb, remove carvery, provide new opening between walls to open areas up.
- Provide new section of fixed seating.
- Provide curtain to new opening
- Provide TV locations and AWP`s
- Check all ironmongery to doors
- Provide new window dressings as noted
- Loose furniture to be refurbished and new provided.
- Tidy up cables through out
- Upgrade/ check intruder alarm/ CCTV
- Allowance for new bottle coolers, glasswasher, ice machine, coffee machine, music system/ tv`s

### BAR SERVERY

Works will include:

- Carry out complete decs to kitchen ceiling only and clean/ repair wall tiles.
  Small allowance for general decs in cellar
- Clean altro / check and repair
- New kitchen layout by Airedale. Provide new services/ check loadings.

### 3 TOILETS

Works to include:

- Move the gents to where the ladies is currently and vice versa
- Add new flooring, cubicles, tiling, vanity units, mechanical ventilation, new sanitary ware and boxing out to WC`s
- Provide new hand dryer/ wc seats/ mirrors / lighting