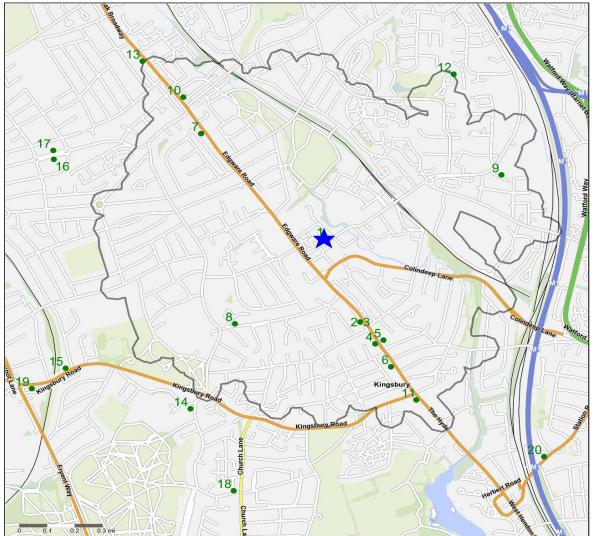

# **Competitor Map and Report**

Source: CGA 2018

## **Competitor Map**

Copyright Experian Ltd, HERE 2017. Ordnance Survey © Crown copyright 2017

| ★ Site | Star Pubs | Pubs |  |
|--------|-----------|------|--|
|        |           |      |  |

## **Top 20 Nearest Competitors**

| Order | Outlet Name                     | Operator           | Walktime From Site (Minutes) | Drivetime from<br>Site (Minutes) |
|-------|---------------------------------|--------------------|------------------------------|----------------------------------|
| 1     | Chandos Arms, NW 9 5DS          | Star Pubs & Bars   | 0.0                          | 0.1                              |
| 2     | Mcgowans, NW 9 6LU              | McGowan Irish Bars | 10.0                         | 3.7                              |
| 3     | Shanakee, NW 9 6LU              | Independent Free   | 10.0                         | 3.7                              |
| 4     | Erins Hope, NW 9 6LP            | Independent Free   | 12.1                         | 2.9                              |
| 5     | Moon Under Water, NW 9<br>6RR   | Wetherspoon        | 12.4                         | 3.4                              |
| 6     | Black Leaf Lounge, NW 9 6LL     | Ei Group           | 13.9                         | 3.4                              |
| 7     | New Inn, HA 8 5LD               | Independent Free   | 14.2                         | 3.9                              |
| 8     | Reids, NW 9 0NH                 | Independent Free   | 15.7                         | 4.4                              |
| 9     | Beaufort, NW 9 5TW              | Youngs             | 16.3                         | 4.0                              |
| 10    | Blarneys Freehouse, HA 8<br>0BB | Independent Free   | 16.9                         | 3.7                              |
| 11    | Funkys Browns, NW 9 6LE         | Wellington         | 17.8                         | 4.2                              |
| 12    | Hind & Hart, NW 9 5XA           | Save Investments   | 20.8                         | 4.7                              |
| 13    | Cafe Di Roma, HA 8 5EH          | Independent Free   | 21.1                         | 4.6                              |
| 14    | Green Man, NW 9 8YG             | Independent Free   | 22.0                         | 5.7                              |
| 15    | Hennessys, NW 9 9HH             | Independent Free   | 25.7                         | 7.8                              |
| 16    | Jamesons, HA 8 5QL              | Independent Free   | 26.9                         | 6.5                              |
| 17    | Club 19, HA 8 5QH               | Independent Free   | 26.9                         | 8.2                              |
| 18    | Mcdonaghs, NW 9 8QL             | Independent Free   | 28.1                         | 8.5                              |
| 19    | Jj Moons, NW 9 9EL              | Wetherspoon        | 28.7                         | 8.8                              |
| 20    | Midland, NW 4 4PN               | Greene King        | 32.6                         | 7.4                              |