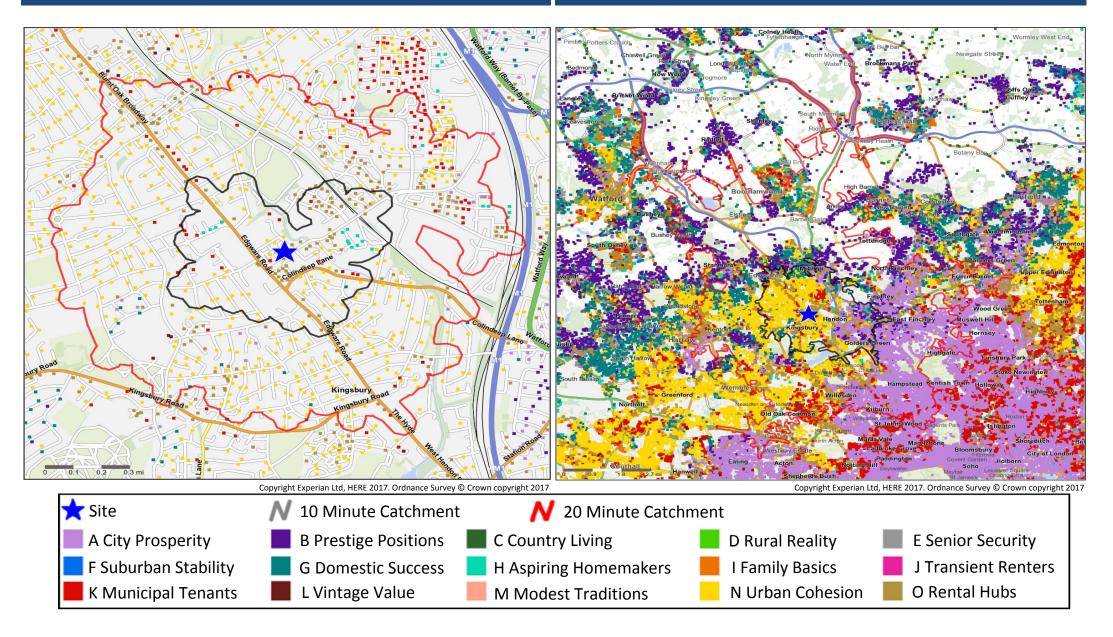

## **Catchment Mosaic Groups**

### **Mosaic Groups in 10 and 20 Minute WT Catchment Areas**

### Mosaic Groups in 10 and 20 Minute DT Catchment Area