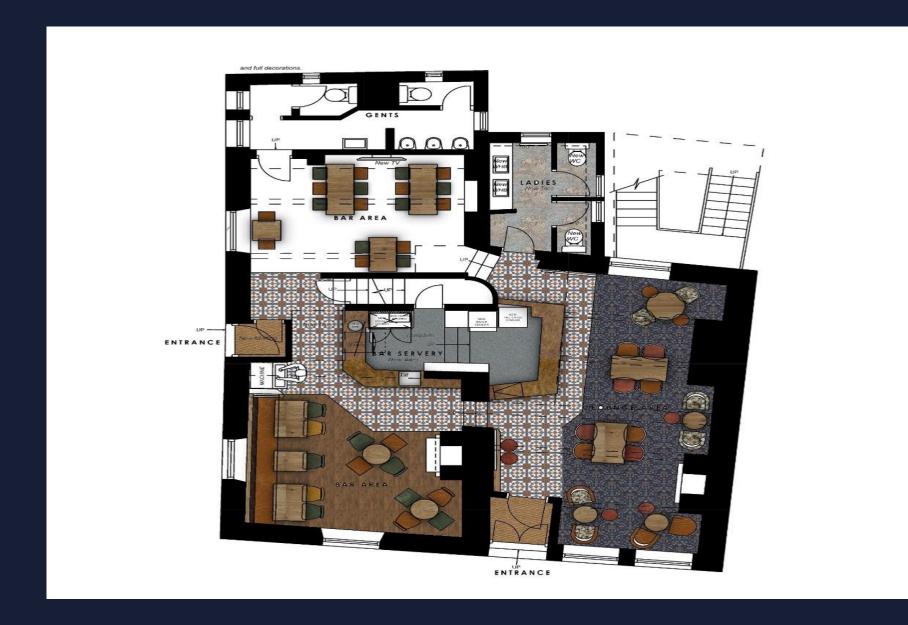

ncluding favourite lagers, spirits and wines
- Basic coffee and Wi-Fi
- Occasional entertainment as part of the rhythm of the week

## **Internal Mood Board**





# **External Mood Board**











TEEM A: TWO X SETS OF INDIVIDUAL LETTERS, WITH SHADOWSACKS.
LEFT IMANO SET TO BE FIXED ON STANDOFF RUNNER BARS, TROOGH LIGHTS.
TO ILLUMINATS. ITEM B: ONE X DOUBLE SIDED PANEL TO EXISTING BRACKET, REPURBISH EXECUTION CLINICATES.
ITEM C. TWO S AT POSTER CASES.
ITEM C. TWO S AT POSTER CASES.
ITEM C. THOSE SERVICES CASES.
ITEM C. THOSE SERVICES CASES.
ITEM C. REPURED TWO S CHISTING CLANTERNS. SUPPLY LOGOS TO PANELS.
ITEM F. DIRE S. RIM SA POSTER CASE

#### SIGN COLOURS

RALIDIS LIGHT IVORY

RAL 7026

GOLD

THE BOLD FONT THIRSTY BOUGH MAILANT BURBERSTAMP

#### LIGHTING



# Rendered Floor Plan





## Floor Plans & Finishes



## Trade Area - generally

- Decorate throughout the Trade Area.
- Install TV's, sound system.
- General Repairs to Doors

### 2 Bar Servery

- Renovate and remodel Bar Servery and Bar Back Fitting
- New flooring to bar servery
- New Glass wash position

## 3 Bar Area (adjacent toilets)

- Existing Timber flooring sanded and re finished.
- Remove existing Drinks shelves

## Bar Area (adjacent bar servery)

- Retain existing flooring.
- Provide AWP Screen and Drinks Shelf
- Retain existing Fireplace



## Floor Plans & Finishes



## 5 Raised Area: Lounge

- Lay new carpet
- Retain existing Fireplace
- Remove sections of fixed seating and make good.
- Bar Area:
- Modify and recover existing Fixed Seating.
- New vinyl flooring
- Retain existing Fireplace

## 6