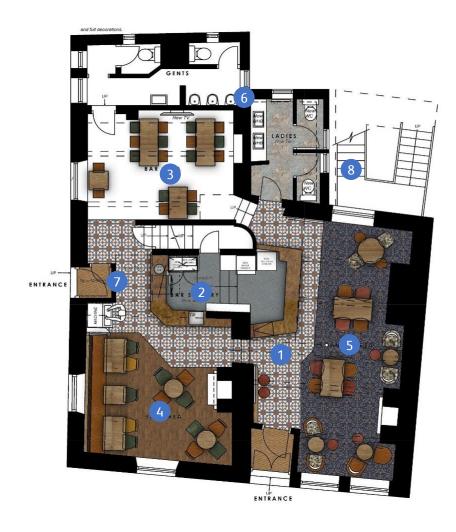

## Trade Area - generally

- Decorate throughout the Trade Area.
- Install TV's, sound system.
- General Repairs to Doors

### 2 Bar Servery

- Renovate and remodel Bar Servery and Bar Back Fitting
- New flooring to bar servery
- New Glass wash position

## 3 Bar Area (adjacent toilets)

- Existing Timber flooring sanded and re finished.
- Remove existing Drinks shelves

## Bar Area (adjacent bar servery)

- Retain existing flooring.
- Provide AWP Screen and Drinks Shelf
- Retain existing Fireplace

## Floor Plans & Finishes

## 5 Raised Area: Lounge

- Lay new carpet
- Retain existing Fireplace
- Remove sections of fixed seating and make good.
- Bar Area:
- Modify and recover existing Fixed Seating.
- New vinyl flooring
- Retain existing Fireplace

## 6 Ladies & Gents Toilets

- Fully refurbish including new WC's, WHB's and Urinals.
- New ceramic wall tiles to dado height.
- New vinyl flooring

## 7 Entrance Lobbies

New Entrance Matting