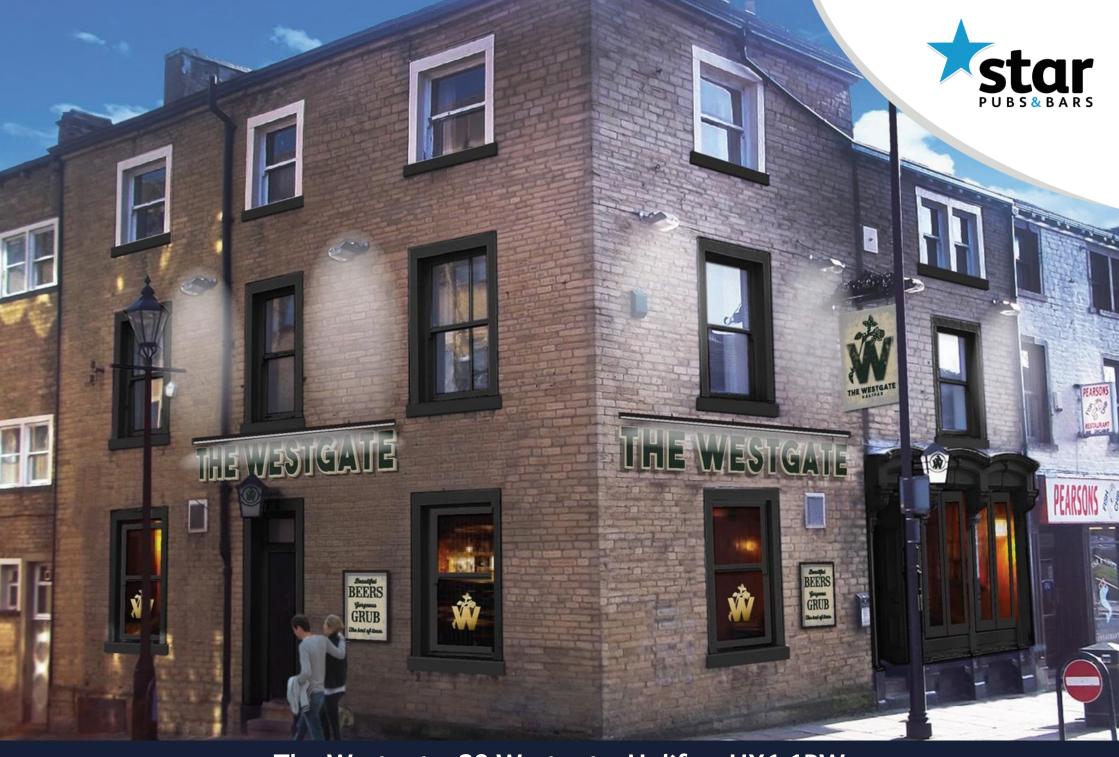

#### Available on our management agreement, Just Add Talent

The three-story pub will be transformed into a stylish venue. Works will include a redecoration throughout. The toilets will also be treated to an overhaul as art of the extensive refurbishment.

Outside the pub, the refurbishment will include the addition of all-new signage and lighting will also be installed to enhance the pubs kerb appeal.

We will also be overhauling the private accommodation in line with our Just Add Talent letting programme.

#### **Exceptional location**

Post-refurbishment it will be the "place to be", but the Grade II-listed pub will retain its historical elements. There are around 20,000 potential customers within a 10-minute radius, meaning that the potential to attract a significant number of new patrons is high.