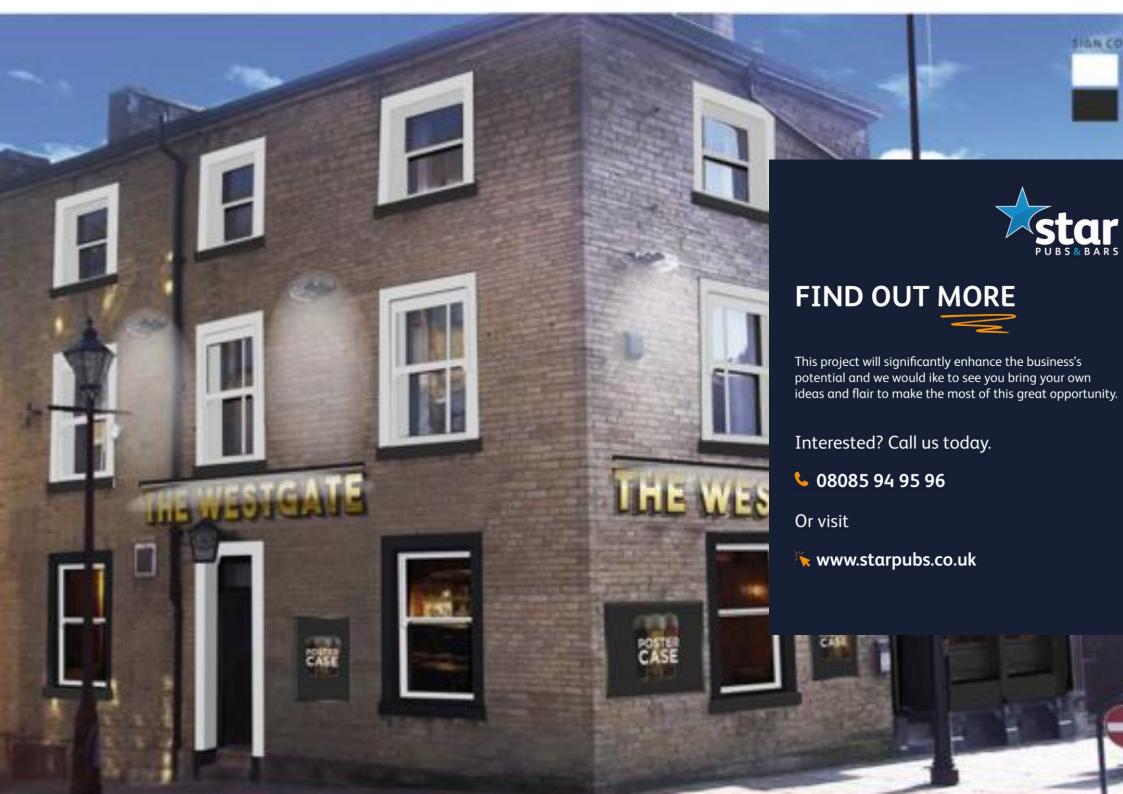

## **External Refurbishment**

## Signage and external area

The pub exterior, lighting and signage will be refreshed to position it as an attractive community pub. The transformation will enhance site visibility, highlight the pub's offering and complement the new look of the interior.

#### Works will include:

- External pre-decoration repairs
- Partial External redecoration of Ground Floor only.
- New signs and lights to current design and subject to planning approval.