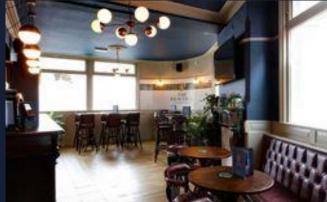

## **Internal Mood Board**

## 5 Raised Area: Lounge

- Lay new carpet
- Retain existing Fireplace
- Remove sections of fixed seating and make good.
- Bar Area:
- Modify and recover existing Fixed Seating.
- New vinyl flooring
- Retain existing Fireplace