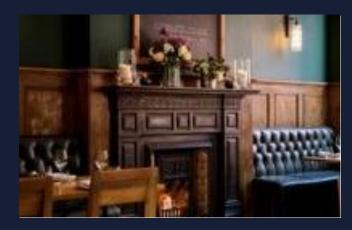

## **Internal Mood Board**

## Bar Area (adjacent bar servery)

- Retain existing flooring.
- Provide AWP Screen and Drinks Shelf
- Retain existing Fireplace