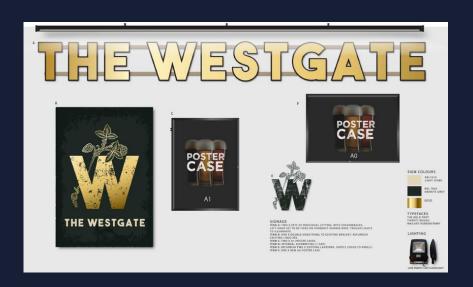

# **External Mood Board**

TEEM A: TWO X SETS OF INDIVIDUAL LETTERS, WITH SHADOWSACKS.
LEFT IMANO SET TO BE FIXED ON STANDOFF RUNNER BARS, TROOGH LIGHTS.
TO ILLUMINATS. ITEM B: ONE X DOUBLE SIDED PANEL TO EXISTING BRACKET, REPURBISH EXECUTION CLINICATES.
ITEM C. TWO S AT POSTER CASES.
ITEM C. TWO S AT POSTER CASES.
ITEM C. THOSE SERVICES CASES.
ITEM C. THOSE SERVICES CASES.
ITEM C. REPURED TWO S CHISTING CLANTERNS. SUPPLY LOGOS TO PANELS.
ITEM F. DIRE S. RIM SA POSTER CASE

#### SIGN COLOURS

RALIDIS LIGHT IVORY

RAL 7026

GOLD

THE BOLD FONT THIRSTY BOUGH MAILANT BURBERSTAMP

#### LIGHTING