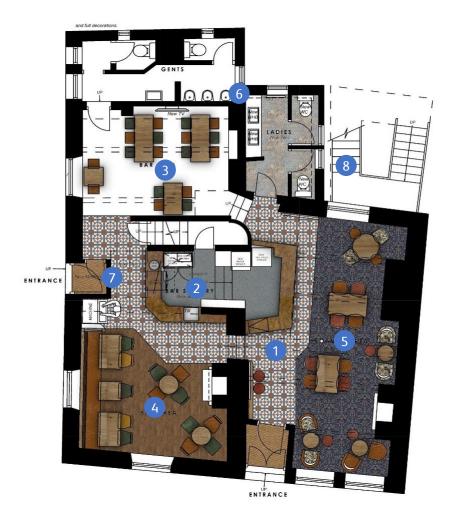

# Rendered Floor Plan

## Floor Plans & Finishes

## Trade Area - generally

- Decorate throughout the Trade Area.
- Install TV's, sound system.
- General Repairs to Doors

### 2 Bar Servery

- Renovate and remodel Bar Servery and Bar Back Fitting
- New flooring to bar servery
- New Glass wash position

## 3 Bar Area (adjacent toilets)

- Existing Timber flooring sanded and re finished.
- Remove existing Drinks shelves

## Bar Area (adjacent bar servery)

- Retain existing flooring.
- Provide AWP Screen and Drinks Shelf
- Retain existing Fireplace

## 5 Raised Area: Lounge

- Lay new carpet
- Retain existing Fireplace
- Remove sections of fixed seating and make good.
- Bar Area:
- Modify and recover existing Fixed Seating.
- New vinyl flooring
- Retain existing Fireplace

## 6 Ladies & Gents Toilets

- Fully refurbish including new WC's, WHB's and Urinals.
- New ceramic wall tiles to dado height.
- New vinyl flooring

## 7 Entrance Lobbies

New Entrance Matting

## 8 Cellar

- Install Safe into existing store located in cellar area
- Install BOH equipment into same area.
- Note: Publican will not use this area as an office.
- Full redecorate all other storage areas in cellar.