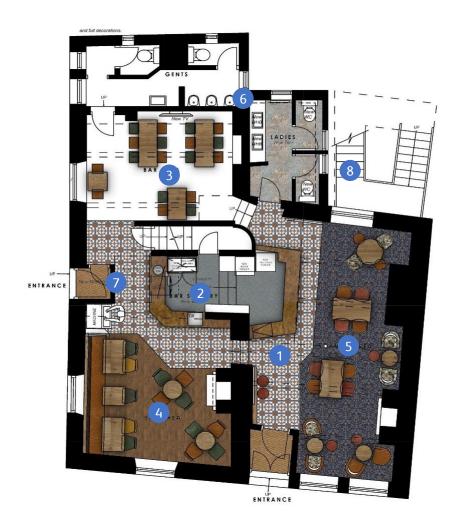

## Floor Plans & Finishes

## 8 Cellar

- Install Safe into existing store located in cellar area
- Install BOH equipment into same area.
- Note: Publican will not use this area as an office.
- Full redecorate all other storage areas in cellar.