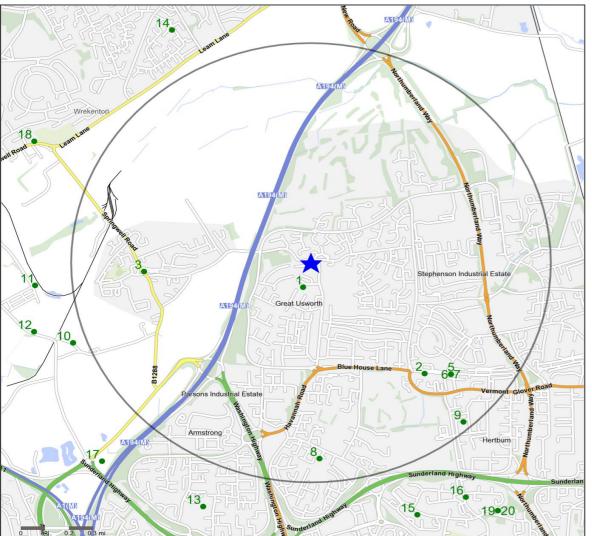

# **Competitor Map**

Copyright Experian Ltd, HERE 2015. Ordnance Survey ©Crown copyright 2015

★ Site Pubs N Catchment

## **Top 20 Nearest Competitors**

| Order | Outlet Name               | Operator              | Distance From<br>Site (Miles) | Drivetime from<br>Site (Minutes) |
|-------|---------------------------|-----------------------|-------------------------------|----------------------------------|
| 1     | Wessington                | Admiral Taverns Ltd   | 0.1                           | 1.1                              |
| 2     | Sir William De Wessygnton | Wetherspoon           | 0.7                           | 4.2                              |
| 3     | Guide Post                | Independent Free      | 0.7                           | 2.7                              |
| 4     | Speculation Inn           | Trust Inns            | 0.8                           | 4.4                              |
| 5     | New Tavern                | Star Pubs & Bars      | 0.8                           | 4.4                              |
| 6     | Last Orders               | Amber Taverns         | 0.8                           | 4.4                              |
| 7     | Bird                      | Punch Pub Company     | 0.8                           | 4.4                              |
| 8     | Duke Of Albany            | Camerons              | 0.9                           | 5.0                              |
| 9     | Blue Bell                 | Star Pubs & Bars      | 1.0                           | 5.6                              |
| 10    | Ship                      | Punch Pub Company     | 1.1                           | 4.4                              |
| 11    | Waggon Inn                | Independent Free      | 1.2                           | 6.7                              |
| 12    | Engine Room               | Independent Free      | 1.2                           | 4.9                              |
| 13    | Honest Boy                | Punch Pub Company     | 1.2                           | 6.5                              |
| 14    | Eagle                     | Trust Inns            | 1.2                           | 7.1                              |
| 15    | Black Bush                | Marston's             | 1.2                           | 8.5                              |
| 16    | Steps                     | Greene King           | 1.2                           | 8.7                              |
| 17    | Mill House                | Star Pubs & Bars      | 1.3                           | 4.0                              |
| 18    | Springwell Inn            | Punch Pub Company     | 1.3                           | 5.0                              |
| 19    | Cross Keys                | Wear Inns Ltd         | 1.4                           | 8.2                              |
| 20    | Washington Arms           | Stonegate Pub Company | 1.4                           | 8.2                              |