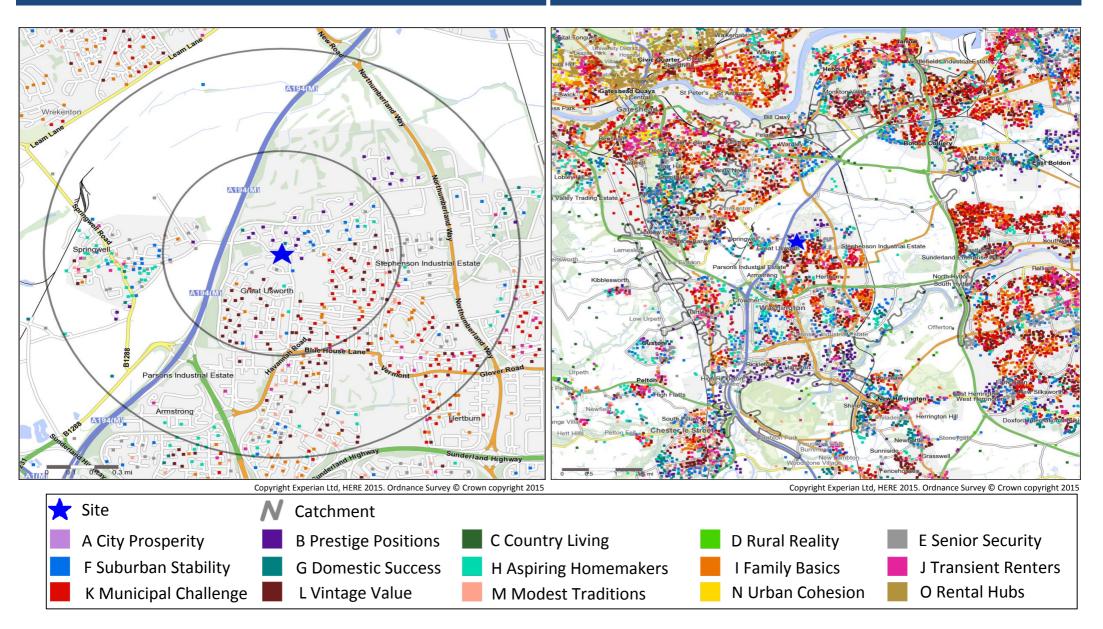

## **Catchment Mosaic Groups**

### **Mosaic Groups in 10 minute DT Catchment Area**

H35 Flying Solo

## 1 Mile Catchment Mosaic Type Visualisation