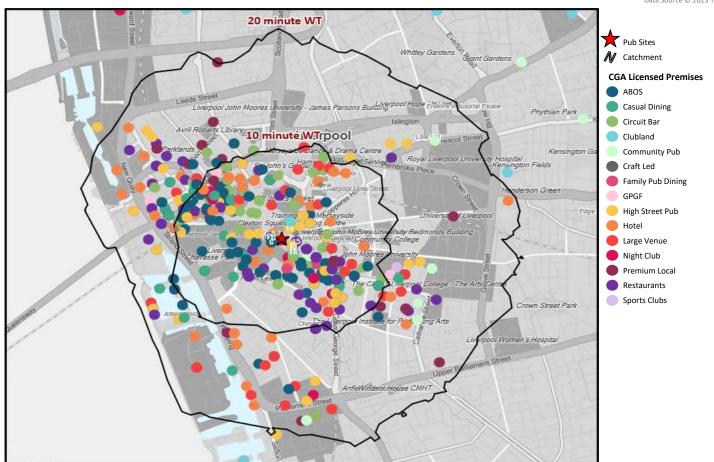

## **CGA Summary - Empire Liverpool**

© 2023 CACI Limited and all other applicable third party notices (CGA) can be found at www.caci.co.uk/copyrightnotices.pdf
Data Source © 2023 TomTom

|     | Nearest 20 Pubs          |          |                            |                 |                  |  |  |  |  |  |  |
|-----|--------------------------|----------|----------------------------|-----------------|------------------|--|--|--|--|--|--|
| Ref | . Name                   | Postcode | Operator                   | Segment         | Distance (miles) |  |  |  |  |  |  |
| 0   | ONeills                  | L 14AG   | Mitchells & Butlers        | Circuit Bar     | 0.0              |  |  |  |  |  |  |
| 0   | Empire                   | L 14AG   | Star Pubs & Bars           | Circuit Bar     | 0.0              |  |  |  |  |  |  |
| 0   | Pop World                | L 14AG   | Stonegate Pub Company      | Night Club      | 0.0              |  |  |  |  |  |  |
| 3   | Tonight Josephine        | L 13DZ   | Independent Free           | ABOS            | 0.0              |  |  |  |  |  |  |
| 3   | Epstein                  | L 13DZ   | Independent Free           | Large Venue     | 0.0              |  |  |  |  |  |  |
| 3   | Head Of Steam            | L 13DZ   | Camerons                   | Circuit Bar     | 0.0              |  |  |  |  |  |  |
| 6   | Lounge 69                | L 13DY   | Independent Free           | High Street Pub | 0.0              |  |  |  |  |  |  |
| 6   | Turtle Bay               | L 13DY   | Turtle Bay Restaurants     | ABOS            | 0.0              |  |  |  |  |  |  |
| 8   | Quest                    | L 13AY   | Independent Free           | Hotel           | 0.0              |  |  |  |  |  |  |
| 9   | Cheers                   | L 14DS   | *Other Small Retail Groups | ABOS            | 0.0              |  |  |  |  |  |  |
| 9   | Albert Schloss Liverpool | L 14DS   | Mission Mars               | High Street Pub | 0.0              |  |  |  |  |  |  |
| 11  | Present Company          | L 13DA   | Independent Free           | High Street Pub | 0.0              |  |  |  |  |  |  |
| 11  | Brass Monkey             | L 13DA   | Independent Free           | ABOS            | 0.0              |  |  |  |  |  |  |
| 13  | Pizza Punks              | L 14LF   | Punk Pizza Ltd             | Casual Dining   | 0.1              |  |  |  |  |  |  |
| 14  | Ranelaghs Tavern         | L 11JW   | Independent Free           | High Street Pub | 0.1              |  |  |  |  |  |  |
| 15  | Naked Noodle             | L 14DJ   | Independent Free           | Casual Dining   | 0.1              |  |  |  |  |  |  |
| 15  | China Dina               | L 14DJ   | Independent Free           | Restaurants     | 0.1              |  |  |  |  |  |  |
| 17  | Old Post Office          | L 13DH   | Stonegate Pub Company      | GPGF            | 0.1              |  |  |  |  |  |  |
| 18  | Villa Romana             | L 14AQ   | Independent Free           | Restaurants     | 0.1              |  |  |  |  |  |  |
| 18  | Mulligan                 | L 14AQ   | Independent Free           | ABOS            | 0.1              |  |  |  |  |  |  |
| 18  | Bar Ca Va                | L 14AQ   | Independent Free           | ABOS            | 0.1              |  |  |  |  |  |  |

The data on the map and in the table originates from CGA. They collect licensed premise data, anywhere with a liquor license, for example; hotels, sports, clubs, restaurants, pubs, etc.