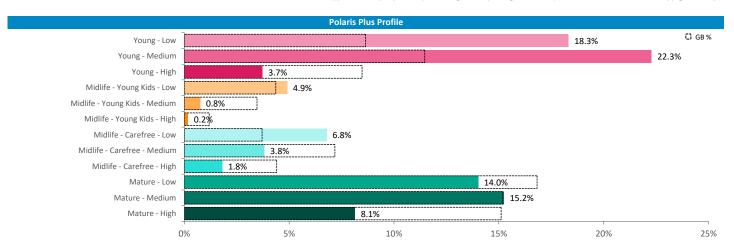

Polaris plus profile of people passing within 60m of the pub, these represent the potential customers walking past the door

Illustrates how far those seen within 60m of the pub have travelled from their home location to get there