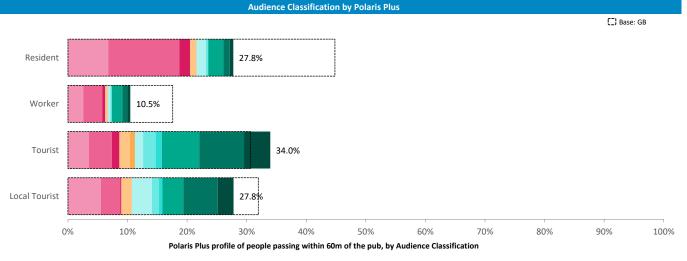

Polaris plus profile of people passing within 60m of the pub, these represent the potential customers walking past the door

Illustrates how far those seen within 60m of the pub have travelled from their home location to get there