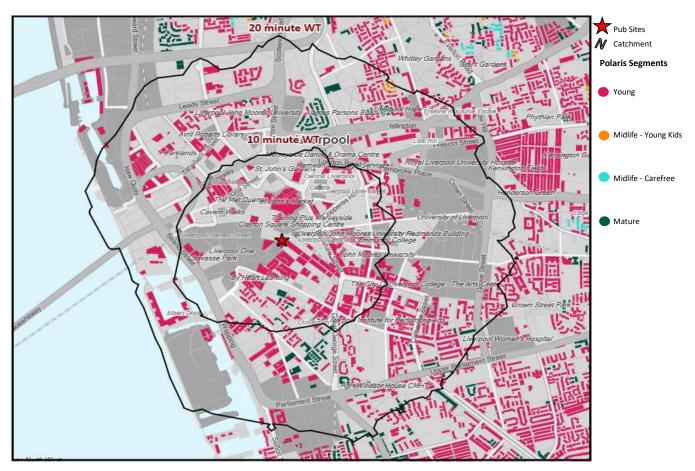

## Polaris Summary - Empire Liverpool

© 2023 CACI Limited and all other applicable third party notices (Acorn) can be found at www.caci.co.uk/copyrightnotices.pdf
Datasource © 2023 TomTom, Contains Ordnance Survey data © Crown copyright and database right 2023

### Polaris Profile by Catchment

| *WT= | Walktime. | **DT= | Drivetime |
|------|-----------|-------|-----------|
|      |           |       |           |

|                        | Р          | opulation Cou | nt          | Inc        | lex vs GB aver | age         |
|------------------------|------------|---------------|-------------|------------|----------------|-------------|
| Polaris Segment        | 10 min WT* | 20 min WT*    | 20 min DT** | 10 min WT* | 20 min WT*     | 20 min DT** |
|                        |            |               |             |            |                |             |
| Young                  | 15,045     | 41,430        | 363,455     | 357        | 349            | 205         |
| Midlife - Young Kids   | 0          | 0             | 37,743      | 0          | 0              | 54          |
| Midlife - Carefree     | 0          | 0             | 85,902      | 0          | 0              | 84          |
| Mature                 | 228        | 1,621         | 148,956     | 3          | 8              | 52          |
| Not Private Households | 29         | 110           | 7,406       | 14         | 19             | 88          |
| Total                  | 15,302     | 43,161        | 643,462     |            |                |             |