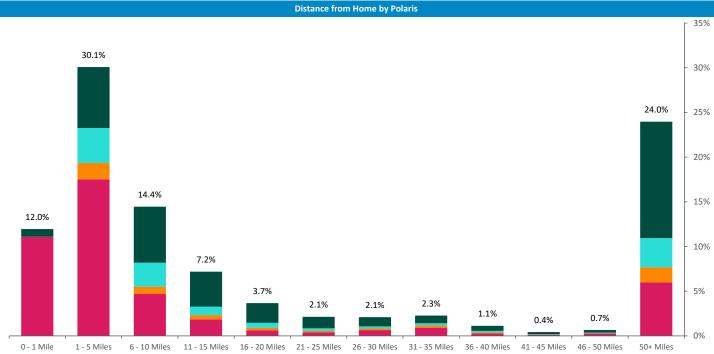

Illustrates how far those seen within 60m of the pub have travelled from their home location to get there