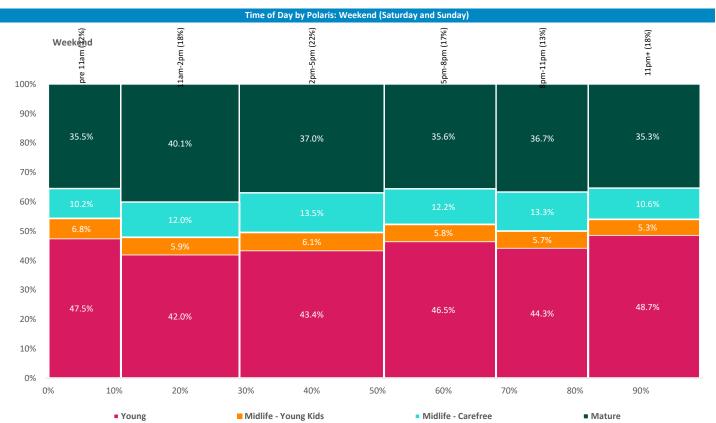

Polaris plus profile of people passing within 60m of the pub, these represent the potential customers walking past the door

Illustrates how far those seen within 60m of the pub have travelled from their home location to get there