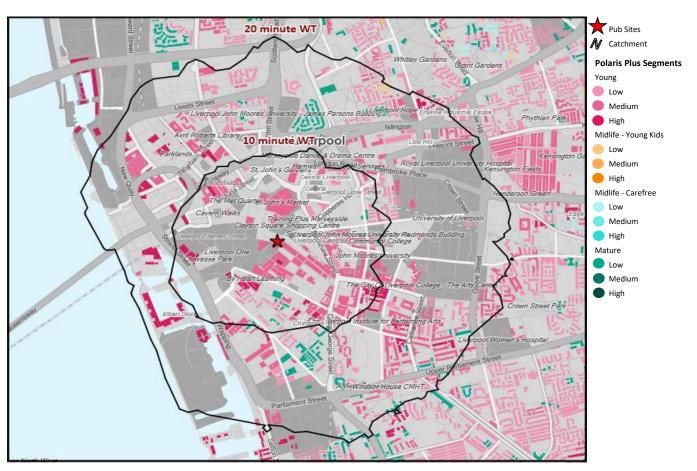

## Polaris Plus Summary - Empire Liverpool

© 2023 CACI Limited and all other applicable third party notices (Acorn) can be found at www.caci.co.uk/copyrightnotices.pdf
Datasource © 2023 TomTom, Contains Ordnance Survey data © Crown copyright and database right 2023

### Polaris Plus Profile by Catchment

| *WT= Walktime, | **DT= | Drivetime |
|----------------|-------|-----------|
|                |       |           |

|                        | P          | opulation Cou | nt          | Inc        | dex vs GB aver | age         |  |
|------------------------|------------|---------------|-------------|------------|----------------|-------------|--|
| Polaris Plus Segment   | 10 min WT* | 20 min WT*    | 20 min DT** | 10 min WT* | 20 min WT*     | 20 min DT** |  |
| Young                  |            |               |             |            |                |             |  |
| Low                    | 2,942      | 7,697         | 177,150     | 196        | 182            | 280         |  |
| Medium                 | 9,933      | 27,391        | 165,450     | 591        | 578            |             |  |
| High                   | 2,170      | 6,342         | 20,855      | 211        | 218            | 48          |  |
| Midlife - Young Kids   |            |               |             |            |                |             |  |
| Low                    | 0          | 0             | 36,728      | 0          | 0              | 104         |  |
| Medium                 | 0          | 0             | 832         | 0          | 0              | 3           |  |
| High                   | 0          | 0             | 183         | 0          | 0              | 3           |  |
| Midlife - Carefree     |            |               |             |            |                |             |  |
| Low                    | 0          | 0             | 65,234      | 0          | 0              | 241         |  |
| Medium                 | 0          | 0             | 17,441      | 0          | 0              | 38          |  |
| High                   | 0          | 0             | 3,227       | 0          | 0              | 11          |  |
| Mature                 |            |               |             |            |                |             |  |
| Low                    | 228        | 1,599         | 66,062      | 11         | 27             | 75          |  |
| Medium                 | 0          | 0             | 53,933      | 0          | 0              | 54          |  |
| High                   | 0          | 22            | 28,961      | 0          | 0              | 30          |  |
| Not Private Households | 29         | 110           | 7,406       | 14         | 19             | 88          |  |
| Total                  | 15,302     | 43,161        | 643,462     |            |                |             |  |
|                        |            |               |             |            |                |             |  |