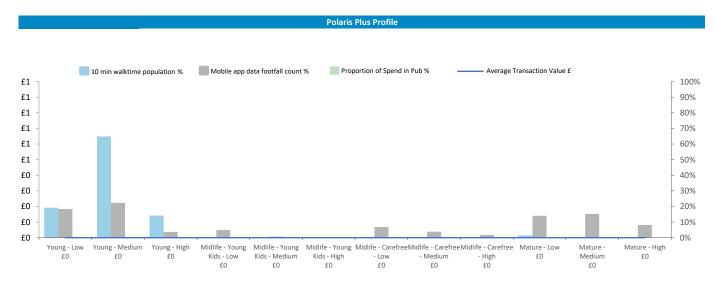

## Polaris Plus Summary - Empire Liverpool

© 2023 CACI Limited and all other applicable third party notices (Acorn) can be found at www.caci.co.uk/copyrightnotices.pdf
Datasource © 2023 TomTom, Contains Ordnance Survey data © Crown copyright and database right 2023

### Polaris Plus Profile by Catchment

| *WT= Walktime, | **DT= | Drivetime |
|----------------|-------|-----------|
|                |       |           |

|                        | P          | opulation Cou | nt          | Inc        | dex vs GB aver | age         |  |
|------------------------|------------|---------------|-------------|------------|----------------|-------------|--|
| Polaris Plus Segment   | 10 min WT* | 20 min WT*    | 20 min DT** | 10 min WT* | 20 min WT*     | 20 min DT** |  |
| Young                  |            |               |             |            |                |             |  |
| Low                    | 2,942      | 7,697         | 177,150     | 196        | 182            | 280         |  |
| Medium                 | 9,933      | 27,391        | 165,450     | 591        | 578            |             |  |
| High                   | 2,170      | 6,342         | 20,855      | 211        | 218            | 48          |  |
| Midlife - Young Kids   |            |               |             |            |                |             |  |
| Low                    | 0          | 0             | 36,728      | 0          | 0              | 104         |  |
| Medium                 | 0          | 0             | 832         | 0          | 0              | 3           |  |
| High                   | 0          | 0             | 183         | 0          | 0              | 3           |  |
| Midlife - Carefree     |            |               |             |            |                |             |  |
| Low                    | 0          | 0             | 65,234      | 0          | 0              | 241         |  |
| Medium                 | 0          | 0             | 17,441      | 0          | 0              | 38          |  |
| High                   | 0          | 0             | 3,227       | 0          | 0              | 11          |  |
| Mature                 |            |               |             |            |                |             |  |
| Low                    | 228        | 1,599         | 66,062      | 11         | 27             | 75          |  |
| Medium                 | 0          | 0             | 53,933      | 0          | 0              | 54          |  |
| High                   | 0          | 22            | 28,961      | 0          | 0              | 30          |  |
| Not Private Households | 29         | 110           | 7,406       | 14         | 19             | 88          |  |
| Total                  | 15,302     | 43,161        | 643,462     |            |                |             |  |
|                        |            |               |             |            |                |             |  |

Consumer Spend data provides actual credit and debit card expenditure for hospitality venues allowing you to see spend and average transaction value at an pub level. The data shows who from a Polaris segmentation is spending in the pub.