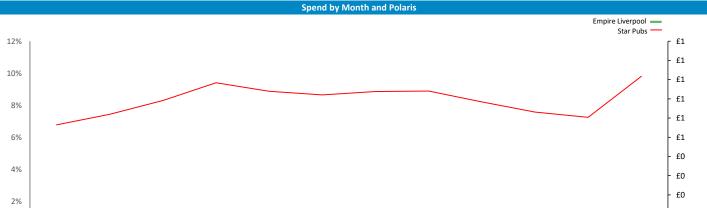

## **Transactional Data Summary - Empire Liverpool**

© 2023 CACI Limited and all other applicable third party notices (Reward Insight) can be found at

Average transaction value of sales (£) within the pub split by Polaris Plus

£0 0% £0

Seasonality of the spend split by month

Jul-23

Aug-23

Oct-23

Nov-23

Dec-23

Sep-23

Jun-23

May-23

Apr-23

Feb-23

Mar-23

Jan-23