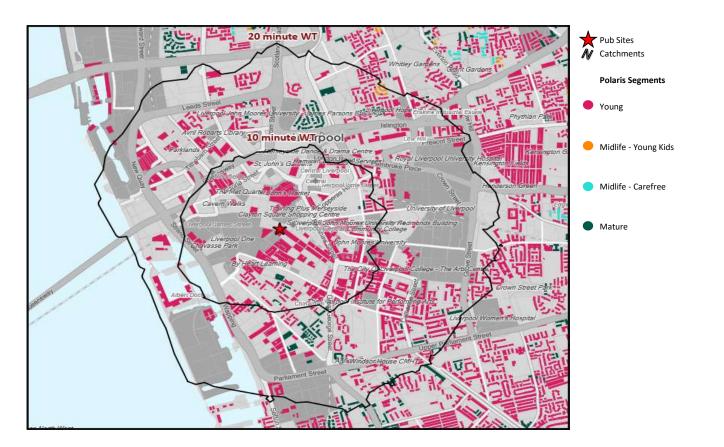

## Polaris Summary - Empire Liverpool

© 2023 CACI Limited and all other applicable third party notices (Acorn) can be found at www.caci.co.uk/copyrightnotices.pdf
Datasource © 2023 TomTom, Contains Ordnance Survey data © Crown copyright and database right 2023

### Polaris Profile by Catchment

| *WT= | Walktime. | **DT= | Drivetime |
|------|-----------|-------|-----------|
|      |           |       |           |

|                        | Р          | opulation Cou | nt          | Inc        | lex vs GB aver | age         |
|------------------------|------------|---------------|-------------|------------|----------------|-------------|
| Polaris Segment        | 10 min WT* | 20 min WT*    | 20 min DT** | 10 min WT* | 20 min WT*     | 20 min DT** |
|                        |            |               |             |            |                |             |
| Young                  | 15,045     | 41,430        | 363,455     | 357        | 349            | 205         |
| Midlife - Young Kids   | 0          | 0             | 37,743      | 0          | 0              | 54          |
| Midlife - Carefree     | 0          | 0             | 85,902      | 0          | 0              | 84          |
| Mature                 | 228        | 1,621         | 148,956     | 3          | 8              | 52          |
| Not Private Households | 29         | 110           | 7,406       | 14         | 19             | 88          |
| Total                  | 15,302     | 43,161        | 643,462     |            |                |             |