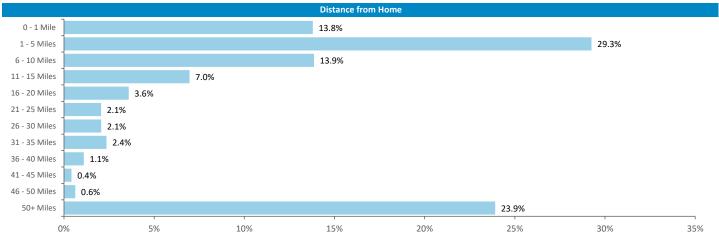

Illustrates how far those seen within 60m of the pub have travelled from their home location to get there

Polaris plus profile of people passing within 60m of the pub, these represent the potential customers walking past the door

Illustrates how far those seen within 60m of the pub have travelled from their home location to get there