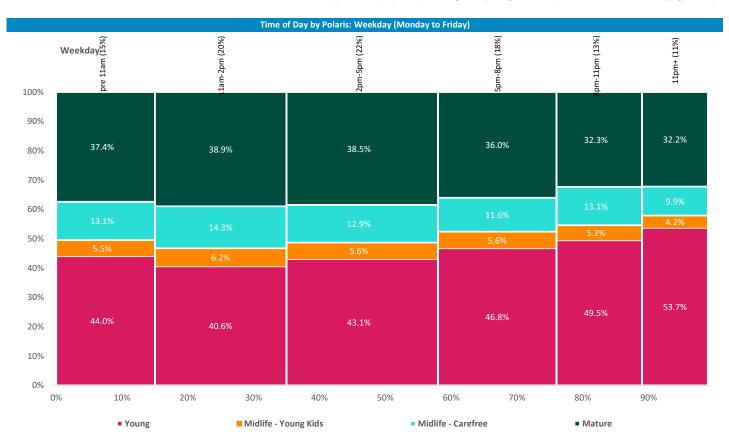

Time of day and day of week busyness from within a 60m radius of the pub calculated using GPS data

Seasonality of footfall from within 60m of the pub. Over 100 index indicates it is busier than average. Transactional: over 100 index indicates month's sales higher than month's GB average