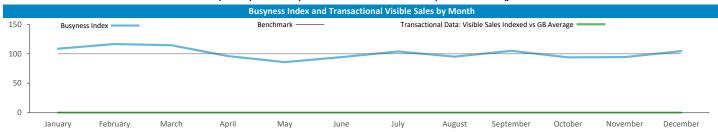

Time of day and day of week busyness from within a 60m radius of the pub calculated using GPS data

Seasonality of footfall from within 60m of the pub. Over 100 index indicates it is busier than average. Transactional: over 100 index indicates month's sales higher than month's GB average