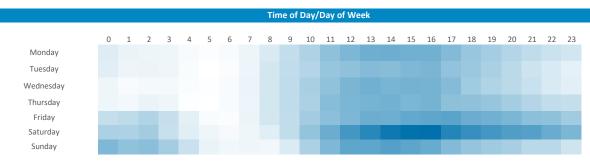

Time of day and day of week busyness from within a 60m radius of the pub calculated using GPS data

Seasonality of footfall from within 60m of the pub. Over 100 index indicates it is busier than average. Transactional: over 100 index indicates month's sales higher than month's GB average

### Mobile data

Mobile App data identifies where consumers are at specific times of day, week and year, using GPS data and gives a better understanding of which consumers are likely to be using which pubs and when. The data is measuring anyone from within a 60m radius from the pub.