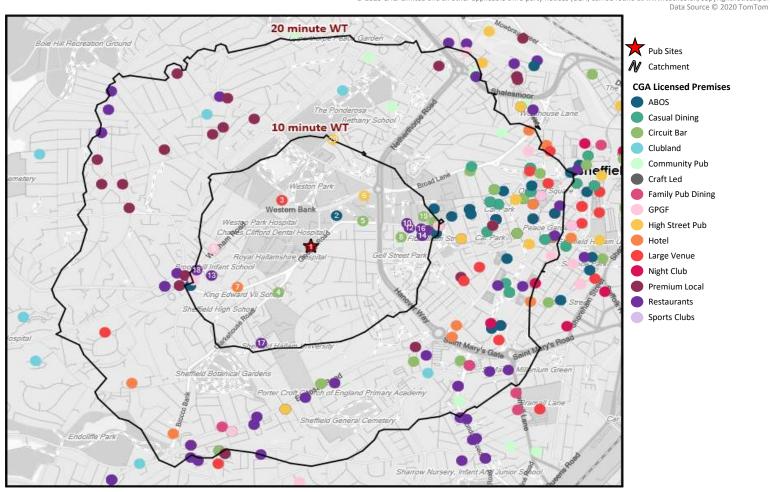

# **CGA Summary - Doctors Orders Sheffield**

© 2023 CACI Limited and all other applicable third party notices (CGA) can be found at www.caci.co.uk/copyrightnotices.pdf

#### Nearest 20 Pubs

| Ref. Name                     | Postcode | Operator                     | Segment         | Distance (miles) |
|-------------------------------|----------|------------------------------|-----------------|------------------|
| 1 Doctors Orders              | S 10 2JD | Star Pubs & Bars             | Premium Local   | 0.0              |
| 2 University Of Sheffield     | S 10 2TG | Independent Free             | ABOS            | 0.2              |
| 3 Weston Park Museum          | S 10 2TP | Independent Free             | Large Venue     | 0.2              |
| 4 Francis Newton              | S 10 2LA | Wetherspoons GB              | Circuit Bar     | 0.2              |
| 5 Harley                      | S 10 2HW | Mitchells & Butlers          | Circuit Bar     | 0.2              |
| 6 University Arms             | S 3 7HG  | Independent Free             | High Street Pub | 0.3              |
| 7 Rutland Hotel               | S 10 2PY | Independent Free             | Hotel           | 0.3              |
| 8 Bath Hotel                  | S 3 7QL  | Independent Free             | Circuit Bar     | 0.3              |
| 9 Nottingham House            | S 10 2SR | Trust Inns Limited           | GPGF            | 0.3              |
| 10 K Pasa                     | S 10 2HS | Independent Free             | High Street Pub | 0.4              |
| 10 Quetal Restaurant          | S 10 2HS | Independent Free             | Restaurants     | 0.4              |
| 12 Beju                       | S 10 2GW | Independent Free             | Restaurants     | 0.4              |
| 13 Buon Cibo                  | S 10 2PL | Independent Free             | Restaurants     | 0.4              |
| 14 Revolution                 | S 1 4JB  | <b>Revolution Bars Group</b> | ABOS            | 0.4              |
| 14 Ginseng                    | S 1 4JB  | Independent Free             | Restaurants     | 0.4              |
| 16 Piccolos Restaurant        | S 3 7RX  | Independent Free             | Restaurants     | 0.4              |
| 17 Curators House             | S 10 2LR | Independent Free             | Restaurants     | 0.4              |
| 18 Butcher & Catch            | S 10 2SP | Independent Free             | Restaurants     | 0.4              |
| 19 Red Deer                   | S 14DD   | Star Pubs & Bars             | Circuit Bar     | 0.4              |
| 20 Dam House Bar & Restaurant | S 3 7NZ  | Independent Free             | High Street Pub | 0.4              |