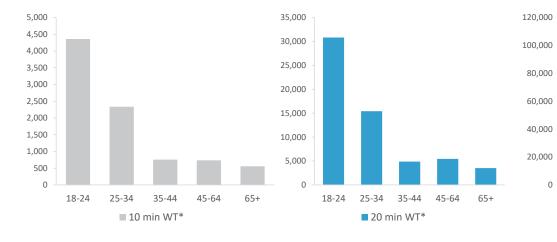

|                                         | Over GB Average   |                         |            |             |                     | *WT= Walktim         | e, **DT= Drivetime |
|-----------------------------------------|-------------------|-------------------------|------------|-------------|---------------------|----------------------|--------------------|
|                                         | Around GB Average | Catchment Size (Counts) |            |             | Index vs GB Average |                      |                    |
| Under GB Average                        |                   | 10 min WT*              | 20 min WT* | 20 min DT** | 10 min WT*          | 20 min WT*           | 20 min DT**        |
|                                         | -                 |                         |            |             |                     |                      |                    |
|                                         | Population        | 9,651                   | 65,961     | 518,420     | 182                 | 453                  | 137                |
|                                         |                   |                         |            |             | Population & Adults | 18+ index is based o | n all pubs         |
|                                         | Adults 18+        | 8,742                   | 60,067     | 413,609     | 201                 | 336                  | 138                |
|                                         | Competition Pubs  | 20                      | 106        | 448         | 133                 | 331                  | 124                |
| Adults 18+ per Competition Pub          |                   | 437                     | 567        | 923         | 53                  | 69                   | 112                |
| % Adults Likely to Drink                |                   | 80.6%                   | 81.0%      | 81.3%       | 98                  | 98                   | 99                 |
|                                         |                   |                         |            |             |                     |                      |                    |
|                                         | Low               | 77.8%                   | 66.1%      | 41.1%       | 303                 | 258                  | 160                |
| Affluence                               | Medium            | 16.3%                   | 19.7%      | 30.7%       | 41                  | 50                   | 78                 |
|                                         | High              | 3.6%                    | 8.2%       | 26.6%       | 11                  | 25                   | 79                 |
| *Affluence does not include Not Private | Households        |                         |            |             |                     |                      |                    |
|                                         | 18-24             | 4,360                   | 30,812     | 73,774      | 557                 |                      | 175                |
|                                         | 25-34             | 2,334                   | 15,410     | 86,622      | 182                 | 176                  | 126                |
| Age Profile                             | 35-44             | 757                     | 4,880      | 61,571      | 61                  | 57                   | 92                 |
|                                         | 45-64             | 733                     | 5,441      | 112,026     | 30                  | 32                   | 85                 |
|                                         | 65+               | 558                     | 3,524      | 79,616      | 30                  | 28                   | 80                 |