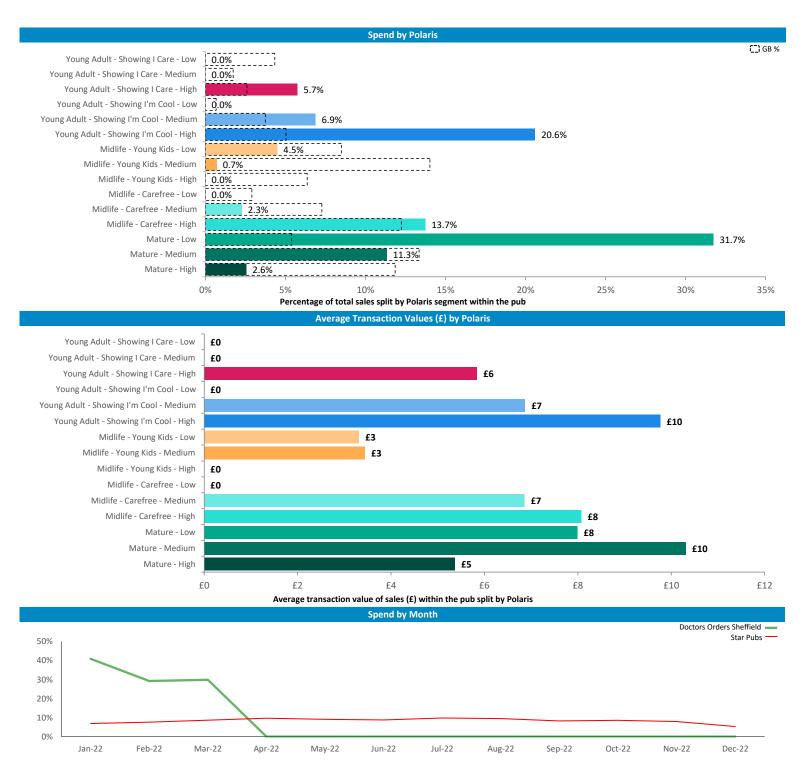

|                                | *WT= Walktime, **DT= Drivetime |                  |             |            |                     |             |  |
|--------------------------------|--------------------------------|------------------|-------------|------------|---------------------|-------------|--|
|                                | P                              | Population Count |             |            | Index vs GB average |             |  |
| Polaris Plus Segment           | 10 min WT*                     | 20 min WT*       | 20 min DT** | 10 min WT* | 20 min WT*          | 20 min DT** |  |
| Young Adult - Showing I Care   |                                |                  |             |            |                     |             |  |
| Low                            | 4,928                          | 30,902           | 49,559      | 1,345      | 1,227               | 286         |  |
| Medium                         | 1,390                          | 11,433           | 14,714      | 1,166      | 1,396               | 261         |  |
| High                           | 0                              | 1,768            | 39,146      | 0          | 87                  |             |  |
| Young Adult - Showing I'm Cool |                                |                  |             |            |                     |             |  |
|                                | 131                            | 411              | 481         | 146        | 67                  | 11          |  |
| Medium                         | 0                              | 0                | 9,695       | 0          | 0                   | 63          |  |
| High                           | 117                            | 783              | 15,140      | 30         | 29                  | 82          |  |
| Midlife - Young Kids           |                                |                  |             |            |                     |             |  |
| Low                            | 1,148                          | 4,666            | 71,901      | 118        | 70                  | 156         |  |
|                                | 9                              | 317              | 35,005      | 1          | 4                   | 57          |  |
| High                           | 0                              | 283              | 6,265       | 0          | 9                   | 28          |  |
| Midlife - Carefree             |                                |                  |             |            |                     |             |  |
| Low                            | 515                            | 3,433            | 27,252      | 173        | 168                 |             |  |
|                                | 0                              | 47               | 34,299      | 0          | 1                   | 123         |  |
| High                           | 194                            | 2,114            | 27,586      | 20         | 32                  | 61          |  |
| Mature                         |                                |                  |             |            |                     |             |  |
| Low                            | 75                             | 315              | 20,741      | 14         | 9                   | 84          |  |
| Medium                         | 28                             | 55               | 33,299      | 3          | 1                   | 64          |  |
| High                           | 0                              | 0                | 22,002      | 0          | 0                   | 57          |  |
| Not Private Households         | 207                            | 3,540            | 6,524       | 165        | 410                 | 110         |  |

Young Adult - Showing I Care - Low Young Adult - Showing I Care - Medium Young Adult - Showing I Care - High Young Adult - Showing I'm Cool - Low Young Adult - Showing I'm Cool - Medium Young Adult - Showing I'm Cool - High Midlife - Young Kids - Low Midlife - Young Kids - Medium Midlife - Young Kids - High Midlife - Carefree - Low Midlife - Carefree - High Midlife - Carefree - High Midlife - Carefree - High Mature - Low