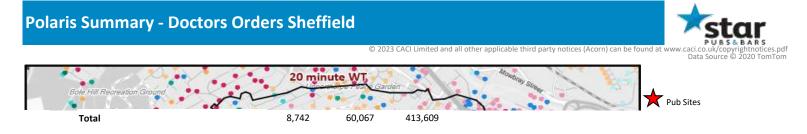

# **Polaris Summary - Doctors Orders Sheffield**

| Polaris Profile by Catchment |                                                          |                                                                                                                 |                                                                                                                                                                            |                                                                                                                                                                                                              |                                                                                                                                                                                                                                                        |
|------------------------------|----------------------------------------------------------|-----------------------------------------------------------------------------------------------------------------|----------------------------------------------------------------------------------------------------------------------------------------------------------------------------|--------------------------------------------------------------------------------------------------------------------------------------------------------------------------------------------------------------|--------------------------------------------------------------------------------------------------------------------------------------------------------------------------------------------------------------------------------------------------------|
|                              |                                                          |                                                                                                                 |                                                                                                                                                                            | *WT= Walktime                                                                                                                                                                                                | e, **DT= Drivetime                                                                                                                                                                                                                                     |
| Р                            | opulation Cou                                            | nt                                                                                                              | Inc                                                                                                                                                                        | lex vs GB avera                                                                                                                                                                                              | age                                                                                                                                                                                                                                                    |
| 10 min WT*                   | 20 min WT*                                               | 20 min DT**                                                                                                     | 10 min WT*                                                                                                                                                                 | 20 min WT*                                                                                                                                                                                                   | 20 min DT**                                                                                                                                                                                                                                            |
|                              |                                                          |                                                                                                                 |                                                                                                                                                                            |                                                                                                                                                                                                              |                                                                                                                                                                                                                                                        |
| 6,318                        | 44,103                                                   | 103,419                                                                                                         | 810                                                                                                                                                                        | 823                                                                                                                                                                                                          | 280                                                                                                                                                                                                                                                    |
| 248                          | 1,194                                                    | 25,316                                                                                                          | 31                                                                                                                                                                         | 22                                                                                                                                                                                                           | 67                                                                                                                                                                                                                                                     |
| 1,157                        | 5,266                                                    | 113,171                                                                                                         | 42                                                                                                                                                                         | 28                                                                                                                                                                                                           | 87                                                                                                                                                                                                                                                     |
| 709                          | 5,594                                                    | 89,137                                                                                                          | 39                                                                                                                                                                         | 44                                                                                                                                                                                                           | 102                                                                                                                                                                                                                                                    |
| 103                          | 370                                                      | 76,042                                                                                                          | 4                                                                                                                                                                          | 2                                                                                                                                                                                                            | 66                                                                                                                                                                                                                                                     |
| 207                          | 3,540                                                    | 6,524                                                                                                           |                                                                                                                                                                            |                                                                                                                                                                                                              | 110                                                                                                                                                                                                                                                    |
| 8,742                        | 60,067                                                   | 413,609                                                                                                         |                                                                                                                                                                            |                                                                                                                                                                                                              |                                                                                                                                                                                                                                                        |
|                              | 10 min WT*<br>6,318<br>248<br>1,157<br>709<br>103<br>207 | Public Court   10 min WT* 20 min WT*   6,318 44,103   248 1,194   1,157 5,266   709 5,594   103 370   207 3,540 | Population Count   10 min WT* 20 min WT* 20 min DT**   6,318 44,103 103,419   248 1,194 25,316   1,157 5,266 113,171   709 5,594 89,137   103 370 76,042   207 3,540 6,524 | Population Count Inc   10 min WT* 20 min WT* 20 min DT** 10 min WT*   6,318 44,103 103,419 810   248 1,194 25,316 31   1,157 5,266 113,171 42   709 5,594 89,137 39   103 370 76,042 4   207 3,540 6,524 165 | *WT= Walktime   INT Public Court   10 min WT* 20 min WT* 20 min DT** 10 min WT* 20 min WT*   6,318 44,103 103,419 810 823   248 1,194 25,316 31 22   1,157 5,266 113,171 42 28   709 5,594 89,137 39 44   103 370 76,042 4 2   207 3,540 6,524 165 410 |