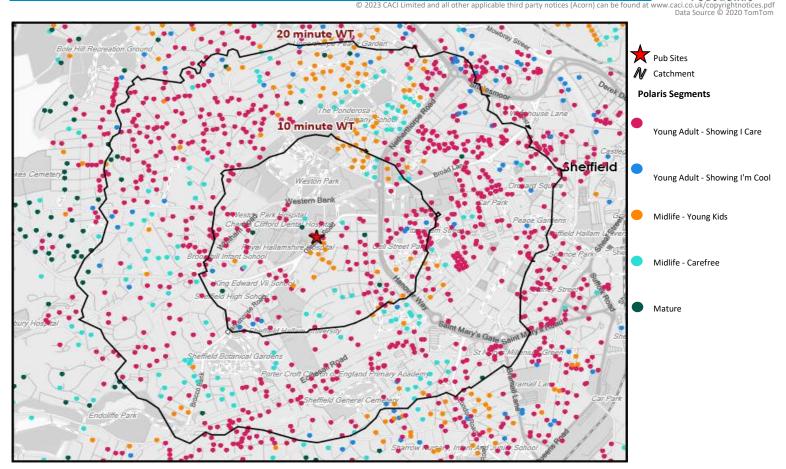

### **Polaris Summary - Doctors Orders Sheffield**

20 minute WT, Trub Sites N Catchment **Polaris Plus Segments** Young Adult - Showing I Care 10 minute WT Low Medium High Sheffield . Young Adult - Showing I'm Cool Weston Park Low Western Bank Medium High Midlife - Young Kids Low 🛑 Medium High Midlife - Carefree Low Medium nt Mary's Gate Ga High Mature 🕨 Low Medium High