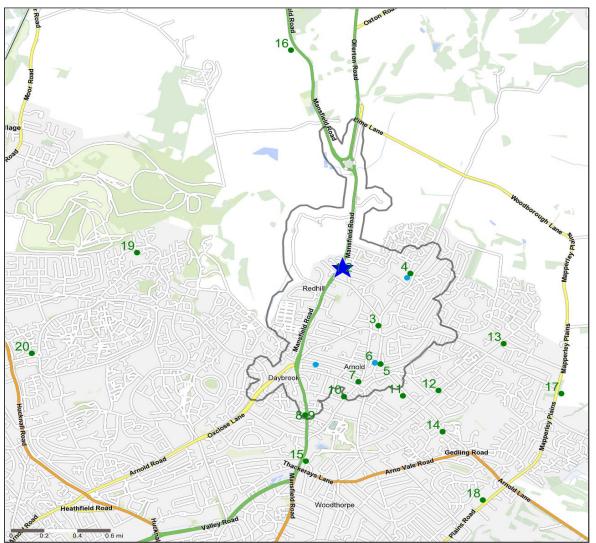

## **Competitor Map and Report**

Source: CGA 2018

## **Competitor Map**

Copyright Experian Ltd, HERE 2017. Ordnance Survey © Crown copyright 2017

| ★ Site Star Pubs Pubs N C | Catchment |
|---------------------------|-----------|
|---------------------------|-----------|

## Top 20 Nearest Competitors

| Order | Outlet Name                           | Operator                   | Walktime From<br>Site (Minutes) | Drivetime from<br>Site (Minutes) |
|-------|---------------------------------------|----------------------------|---------------------------------|----------------------------------|
| 1     | Ram Inn, NG 5 8JY                     | Mitchells & Butlers        | 0.0                             | 0.1                              |
| 2     | Waggon & Horses, NG 5 8JY             | Star Pubs & Bars           | 0.0                             | 0.1                              |
| 3     | Robin Hood & Little John,<br>NG 5 8FD | Everards                   | 10.6                            | 1.8                              |
| 4     | Longbow, NG 5 8FQ                     | Star Pubs & Bars           | 15.7                            | 2.9                              |
| 5     | Cross Keys, NG 5 7EJ                  | Stonegate Pub Company      | 15.7                            | 3.4                              |
| 6     | Horse & Jockey, NG 5 7EB              | Star Pubs & Bars           | 15.7                            | 4.6                              |
| 7     | Ernehale, NG 5 6JN                    | Wetherspoon                | 18.4                            | 3.0                              |
| 8     | Abdication, NG 5 6BH                  | Independent Free           | 19.9                            | 3.5                              |
| 9     | Coopers Brook, NG 5 6BH               | Greene King                | 19.9                            | 3.5                              |
| 10    | Greyhound, NG 5 6LA                   | Ei Group                   | 20.5                            | 3.4                              |
| 11    | Friar Tuck, NG 5 6NW                  | Greene King                | 21.4                            | 4.3                              |
| 12    | Major Oak, NG 5 7JA                   | Star Pubs & Bars           | 26.9                            | 5.2                              |
| 13    | Eagle, NG 5 8AD                       | Greene King                | 27.5                            | 5.4                              |
| 14    | Arrow, NG 5 6NY                       | Greene King                | 28.1                            | 5.4                              |
| 15    | Vale Hotel, NG 5 3GG                  | Greene King                | 28.7                            | 3.7                              |
| 16    | Lakeside, NG 5 8PH                    | *Other Small Retail Groups | 31.4                            | 2.9                              |
| 17    | Travellers Rest, NG 3 5RT             | Greene King                | 35.6                            | 6.2                              |
| 18    | Tree Tops Hotel, NG 3 5RF             | Greene King                | 42.3                            | 8.2                              |
| 19    | Duke Of St Albans, NG 5 9PJ           | Ei Group                   | 45.9                            | 8.0                              |
| 20    | Tuck & Tanner, NG 5 9LA               | Marston's                  | 54.0                            | 8.8                              |