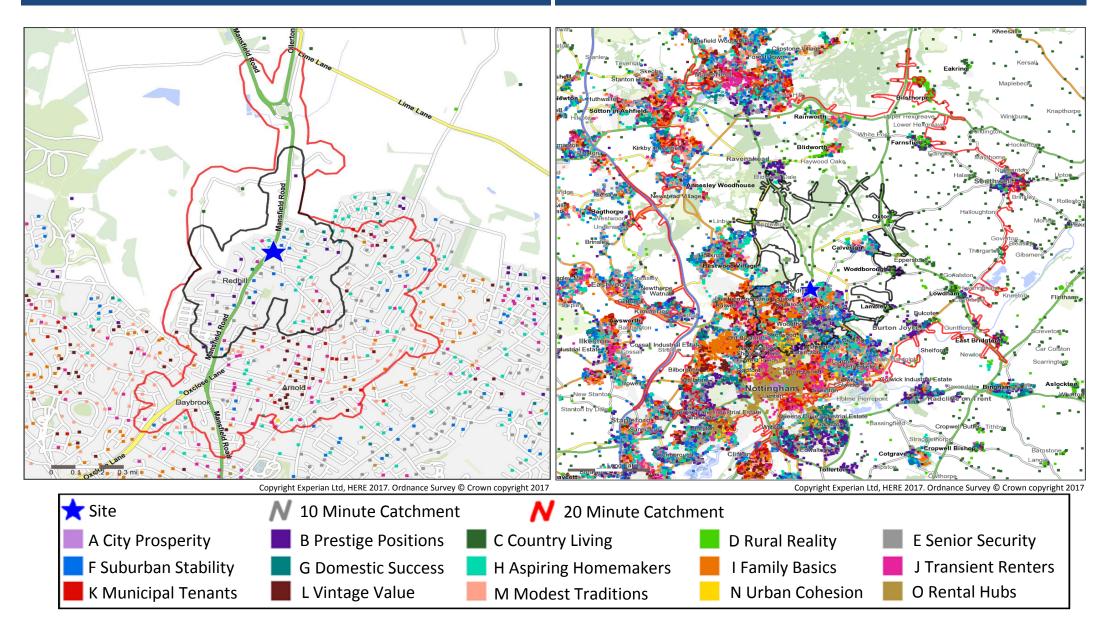

## **Catchment Mosaic Groups**

### **Mosaic Groups in 10 and 20 Minute WT Catchment Areas**

### Mosaic Groups in 10 and 20 Minute DT Catchment Area