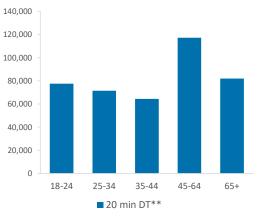

|                                        | Over GB Average                |            |                         |             |                     | *WT= Walktim         | e, **DT= Drivetime |  |
|----------------------------------------|--------------------------------|------------|-------------------------|-------------|---------------------|----------------------|--------------------|--|
|                                        | Around GB Average              | Cat        | Catchment Size (Counts) |             |                     | Index vs GB Average  |                    |  |
|                                        | Under GB Average               | 10 min WT* | 20 min WT*              | 20 min DT** | 10 min WT*          | 20 min WT*           | 20 min DT**        |  |
|                                        |                                |            |                         |             |                     |                      |                    |  |
|                                        | Population                     | 4,978      | 22,343                  | 511,949     | 93                  | 121                  | 117                |  |
|                                        |                                |            |                         |             | Population & Adults | 18+ index is based o | n all pubs         |  |
|                                        | Adults 18+                     | 4,186      | 18,710                  | 412,678     | 93                  | 123                  | 118                |  |
|                                        | Competition Pubs               | 14         | 19                      | 500         | 78                  | 53                   | 120                |  |
|                                        | Adults 18+ per Competition Pub | 299        | 985                     | 825         | 35                  | 115                  | 96                 |  |
|                                        | % Adults Likely to Drink       | 81.5%      | 80.7%                   | 76.0%       | 107                 | 106                  | 100                |  |
|                                        |                                |            |                         |             |                     |                      |                    |  |
|                                        | Low                            | 7.1%       | 14.5%                   | 38.8%       | 21                  | 44                   | 117                |  |
| Affluence                              | Medium                         | 43.0%      | 51.1%                   | 40.1%       | 113                 | 134                  | 105                |  |
|                                        | High                           | 48.2%      | 32.4%                   | 19.4%       | 177                 | 119                  | 71                 |  |
| *Affluence does not include Not Privat | te Households                  |            |                         |             |                     |                      |                    |  |
|                                        | 18-24                          | 443        | 2,704                   | 77,565      | 109                 | 149                  | 186                |  |
|                                        | 25-34                          | 861        | 3,608                   | 71,486      | 130                 | 121                  | 105                |  |
| Age Profile                            | 35-44                          | 711        | 3,019                   | 64,418      | 108                 | 102                  | 95                 |  |
|                                        | 45-64                          | 1,190      | 4,900                   | 117,249     | 93                  | 85                   | 89                 |  |
|                                        | 65+                            | 981        | 4,479                   | 81,960      | 103                 | 104                  | 83                 |  |