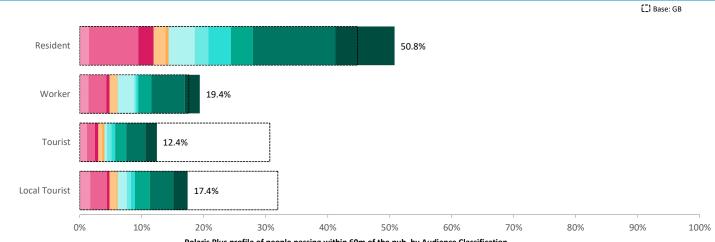

# CACI

Audience Classification by Polaris Plus

Polaris Plus profile of people passing within 60m of the pub, by Audience Classification

Powered by InSite www.caci.co.uk