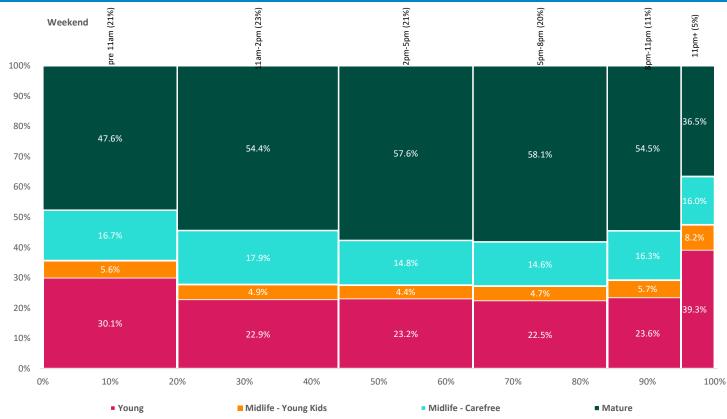

### Mobile Data Summary - Chequers Inn Nottingham

© 2023 CACI Limited and all other applicable third party notices (©2022, Digital Envoy. All Rights Reserved) can be found at www.caci.co.uk/copyrightnotices;

Time of day and busyness from within a 60m radius of the pub calculated using GPS data