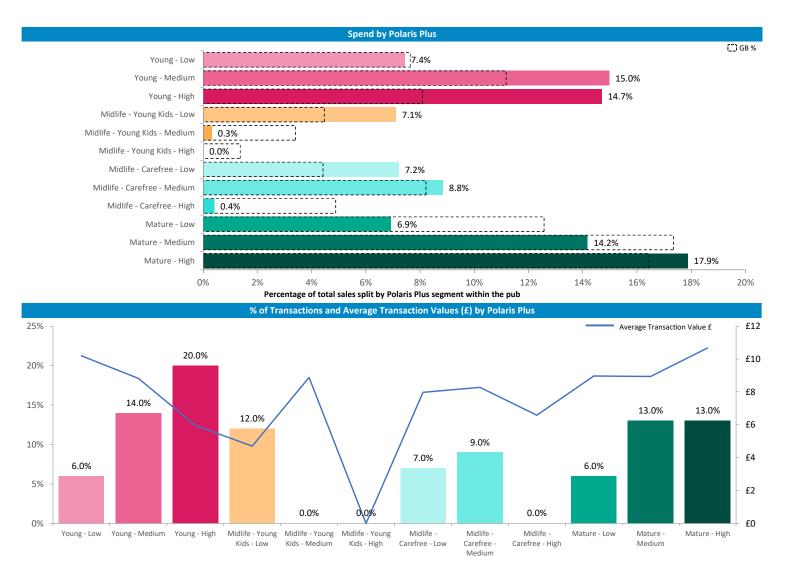

#### **Transactional Data Summary - Chequers Inn Nottingham**

© 2023 CACI Limited and all other applicable third party notices (Reward Insight) can be found at www.caci.co.uk/copyrightnotices.pdl

Average transaction value of sales (£) within the pub split by Polaris Plus

Polaris plus profile of people passing within 60m of the pub, these represent the potential customers walking past the door