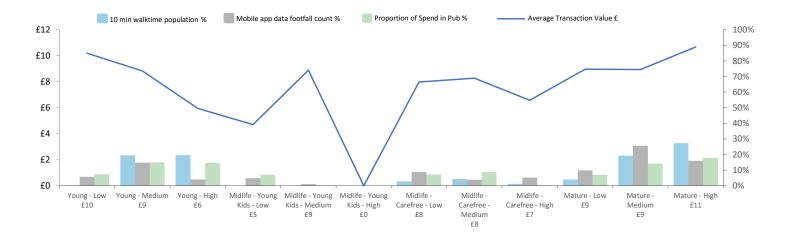

#### **Transactional Data Summary - Chequers Inn Nottingham**

© 2023 CACI Limited and all other applicable third party notices (Reward Insight) can be found at www.caci.co.uk/copyrightnotices.pdl

Average transaction value of sales (£) within the pub split by Polaris Plus