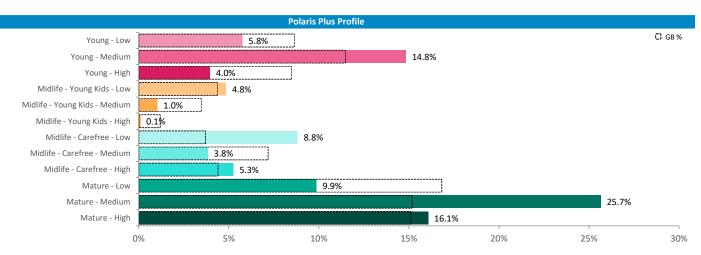

# CACI

Audience Classification by Polaris Plus

Polaris Plus profile of people passing within 60m of the pub, by Audience Classification

Powered by InSite www.caci.co.uk

Polaris plus profile of people passing within 60m of the pub, these represent the potential customers walking past the door