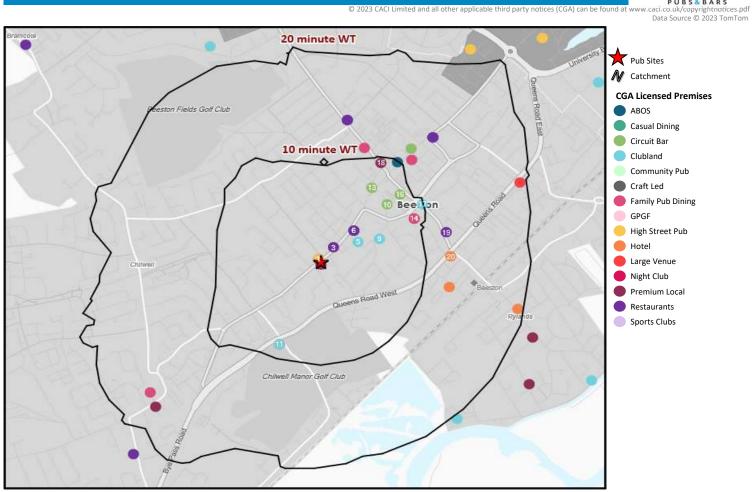

### **CGA Summary - Chequers Inn Nottingham**

© 2023 CACI Limited and all other applicable third party notices (CGA) can be found at www.caci.co.uk/copy

|      |                                | Nearest 20 Pubs |                         |                   |                  |  |  |  |
|------|--------------------------------|-----------------|-------------------------|-------------------|------------------|--|--|--|
| Ref. | Name                           | Postcode        | Operator                | Segment           | Distance (miles) |  |  |  |
| )    | Chequers Inn                   | NG 9 4AF        | Star Pubs & Bars        | Premium Local     | 0.0              |  |  |  |
| L    | Hop Pole                       | NG 9 4AE        | Star Pubs & Bars        | Premium Local     | 0.0              |  |  |  |
| L    | Berliner                       | NG 9 4AE        | Independent Free        | High Street Pub   | 0.0              |  |  |  |
| 3    | Bar                            | NG 9 1ES        | Independent Free        | High Street Pub   | 0.1              |  |  |  |
| 3    | Cottage Balti Restaurant       | NG 9 1ES        | Independent Free        | Restaurants       | 0.1              |  |  |  |
| 5    | Royal British Legion Club      | NG 9 1EL        | Independent Free        | Clubland          | 0.2              |  |  |  |
| 5    | Totally Tapped                 | NG 9 1EH        | Independent Free        | High Street Pub   | 0.2              |  |  |  |
| 5    | Sora                           | NG 9 1EH        | Independent Free        | Restaurants       | 0.2              |  |  |  |
| 5    | Lounge Bar And Restaurant      | NG 9 1EH        | Independent Free        | Restaurants       | 0.2              |  |  |  |
| )    | Beeston Youth Community Centre | NG 9 1GL        | Independent Free        | Clubland          | 0.2              |  |  |  |
| 0    | Crown Inn                      | NG 9 1FY        | Everards                | Circuit Bar       | 0.3              |  |  |  |
| 1    | Bee Keeper                     | NG 9 5AE        | Greene King             | Family Pub Dining | 0.3              |  |  |  |
| 1    | Chilwell Manor Golf Club       | NG 9 5AE        | Independent Free        | Clubland          | 0.3              |  |  |  |
| .3   | Last Post                      | NG 9 1AA        | Wetherspoons GB         | Circuit Bar       | 0.3              |  |  |  |
| 4    | Star Inn                       | NG 9 1FX        | Star Pubs & Bars        | Family Pub Dining | 0.4              |  |  |  |
| 4    | White Lion                     | NG 9 1FX        | Star Pubs & Bars        | Family Pub Dining | 0.4              |  |  |  |
| 6    | Beeston Social                 | NG 9 2WJ        | Fletchergate Industries | Circuit Bar       | 0.4              |  |  |  |
| 7    | Beeston Ex-Servicemens Club    | NG 9 2AW        | Independent Free        | Clubland          | 0.4              |  |  |  |
| .8   | Cricketers                     | NG 9 2NR        | Stonegate Pub Company   | Premium Local     | 0.4              |  |  |  |
| .9   | Amore Pizzeria                 | NG 9 2AZ        | Independent Free        | Restaurants       | 0.5              |  |  |  |
| 20   | Hylands Hotel                  | NG 9 1JB        | Independent Free        | Hotel             | 0.5              |  |  |  |