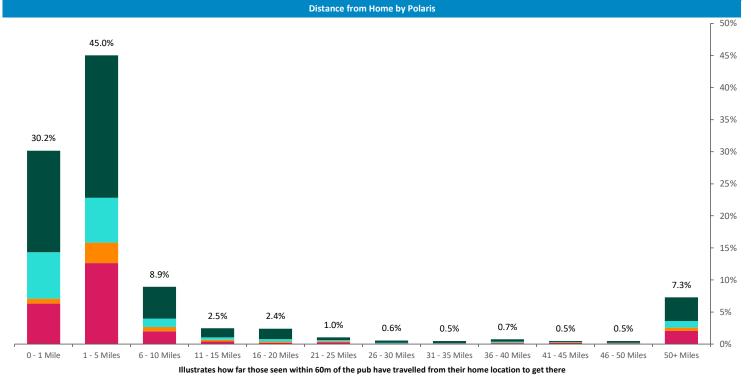

Polaris plus profile of people passing within 60m of the pub, these represent the potential customers walking past the door