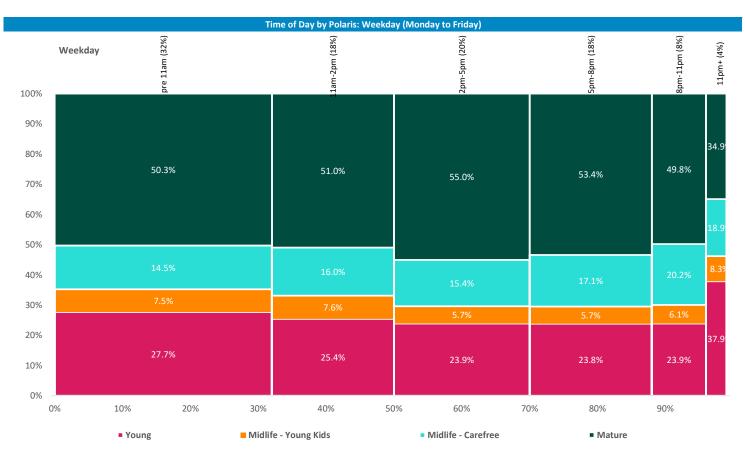

### Mobile Data Summary - Chequers Inn Nottingham

© 2023 CACI Limited and all other applicable third party notices (©2022, Digital Envoy. All Rights Reserved) can be found at www.caci.co.uk/copyrightnotices;

Time of day and busyness from within a 60m radius of the pub calculated using GPS data