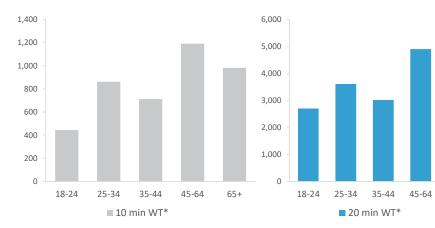

|                                        | Over GB Average                |            |                         |             |                     | *WT= Walktim         | e, **DT= Drivetime |  |
|----------------------------------------|--------------------------------|------------|-------------------------|-------------|---------------------|----------------------|--------------------|--|
|                                        | Around GB Average              | Cat        | Catchment Size (Counts) |             |                     | Index vs GB Average  |                    |  |
|                                        | Under GB Average               | 10 min WT* | 20 min WT*              | 20 min DT** | 10 min WT*          | 20 min WT*           | 20 min DT**        |  |
|                                        |                                |            |                         |             |                     |                      |                    |  |
|                                        | Population                     | 4,978      | 22,343                  | 511,949     | 93                  | 121                  | 117                |  |
|                                        |                                |            |                         |             | Population & Adults | 18+ index is based o | n all pubs         |  |
|                                        | Adults 18+                     | 4,186      | 18,710                  | 412,678     | 93                  | 123                  | 118                |  |
|                                        | Competition Pubs               | 14         | 19                      | 500         | 78                  | 53                   | 120                |  |
|                                        | Adults 18+ per Competition Pub | 299        | 985                     | 825         | 35                  | 115                  | 96                 |  |
|                                        | % Adults Likely to Drink       | 81.5%      | 80.7%                   | 76.0%       | 107                 | 106                  | 100                |  |
|                                        |                                |            |                         |             |                     |                      |                    |  |
|                                        | Low                            | 7.1%       | 14.5%                   | 38.8%       | 21                  | 44                   | 117                |  |
| Affluence                              | Medium                         | 43.0%      | 51.1%                   | 40.1%       | 113                 | 134                  | 105                |  |
|                                        | High                           | 48.2%      | 32.4%                   | 19.4%       | 177                 | 119                  | 71                 |  |
| *Affluence does not include Not Privat | te Households                  |            |                         |             |                     |                      |                    |  |
|                                        | 18-24                          | 443        | 2,704                   | 77,565      | 109                 | 149                  | 186                |  |
|                                        | 25-34                          | 861        | 3,608                   | 71,486      | 130                 | 121                  | 105                |  |
| Age Profile                            | 35-44                          | 711        | 3,019                   | 64,418      | 108                 | 102                  | 95                 |  |
|                                        | 45-64                          | 1,190      | 4,900                   | 117,249     | 93                  | 85                   | 89                 |  |
|                                        | 65+                            | 981        | 4,479                   | 81,960      | 103                 | 104                  | 83                 |  |