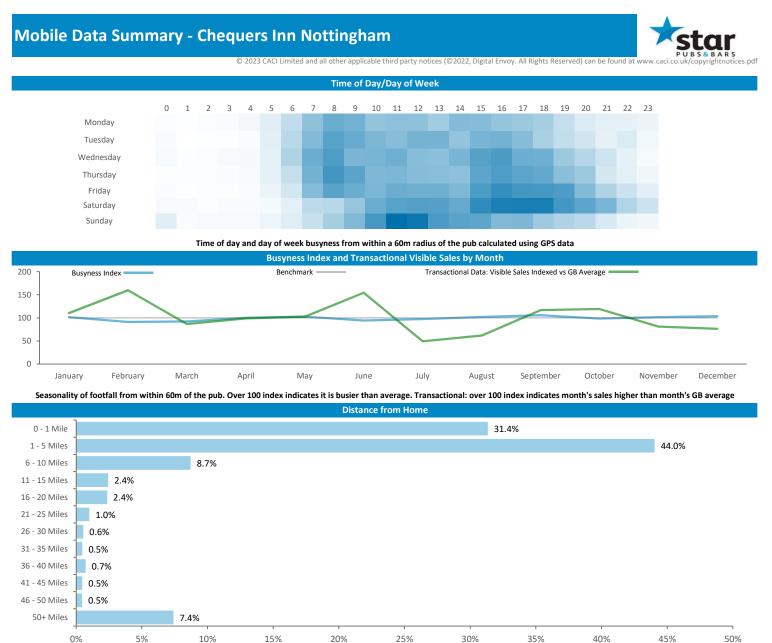

#### Mobile Data Summary - Chequers Inn Nottingham

© 2023 CACI Limited and all other applicable third party notices (©2022, Digital Envoy. All Rights Reserved) can be found at www.caci.co.uk/copyrightnotices.pi

### Mobile Data Summary - Chequers Inn Nottingham

© 2023 CACI Limited and all other applicable third party notices (©2022, Digital Envoy. All Rights Reserved) can be found at www.caci.co.uk/copyrightnotices;

Time of day and busyness from within a 60m radius of the pub calculated using GPS data