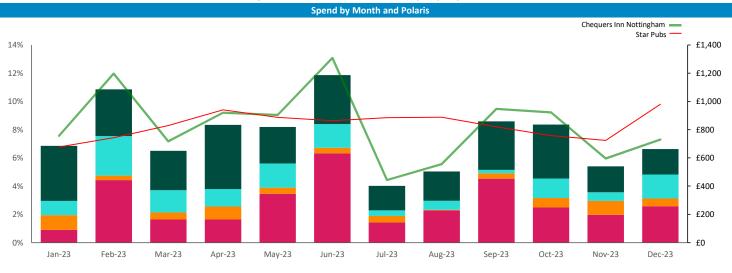

| Other               | 674 (16%)   | 3,827 (20%)      | 104,623 (25%) | 91                  | 115        | 142         |  |
|                          |                     |             |                  |               |                     |            |             |  |
|                          | Total Worker Count  | 2,142       | 6,504            | 236,119       |                     |            |             |  |

65+

See the Glossary page for further information on the above variables





#### **Transactional Data Summary - Chequers Inn Nottingham**

© 2023 CACI Limited and all other applicable third party notices (Reward Insight) can be found at www.caci.co.uk/copyrightnotices.pdl



Average transaction value of sales (£) within the pub split by Polaris Plus



Seasonality of the spend split by month

Powered by InSite www.caci.co.uk

# CACI





Audience Classification by Polaris Plus



Polaris Plus profile of people passing within 60m of the pub, by Audience Classification

Powered by InSite www.caci.co.uk



#### Mobile Data Summary - Chequers Inn Nottingham

© 2023 CACI Limited and all other applicable third party notices (©2022, Digital Envoy. All Rights Reserved) can be found at www.caci.co.uk/copyrightnotices.pi



Polaris plus profile of people passing within 60m of the pub, these represent the potential customers walking past the door





### Mobile Data Summary - Chequers Inn Nottingham

© 2023 CACI Limited and all other applicable third party notices (©2022, Digital Envoy. All Rights Reserved) can be found at www.caci.co.uk/copyrig