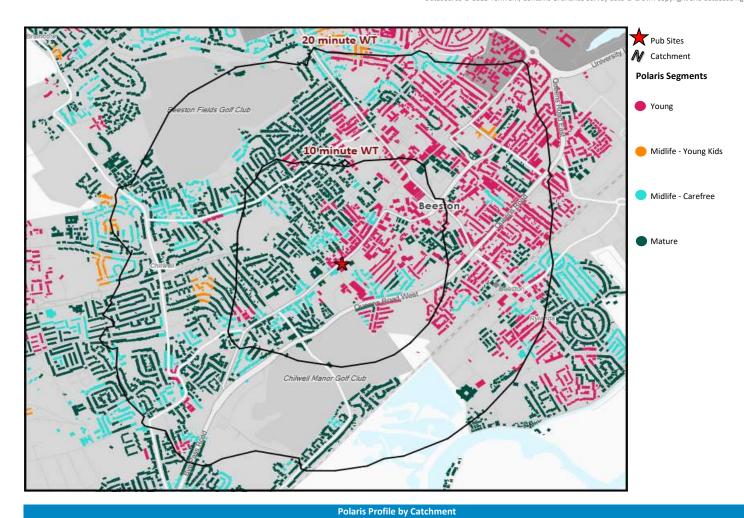

#### **Polaris Summary - Chequers Inn Nottingham**

© 2023 CACI Limited and all other applicable third party notices (Acorn) can be found at www.caci.co.uk/copyrightnotices.pdf Datasource © 2023 TomTom, Contains Ordnance Survey data © Crown copyright and database right 2023

|                        |                  |            |             |            | *WT= Walktime      | e, **DT= Drivetime |
|------------------------|------------------|------------|-------------|------------|--------------------|--------------------|
|                        | Population Count |            |             | Inc        | ndex vs GB average |                    |
| Polaris Segment        | 10 min WT*       | 20 min WT* | 20 min DT** | 10 min WT* | 20 min WT*         | 20 min DT**        |
|                        |                  |            |             |            |                    |                    |
| Young                  | 1,651            | 7,693      | 167,680     |            | 149                | 148                |
| Midlife - Young Kids   | 0                | 77         | 38,390      | 0          | 4                  | 85                 |
| Midlife - Carefree     | 350              | 1,844      | 53,179      | 53         | 62                 | 81                 |
| Mature                 | 2,113            | 8,718      | 146,556     | 114        | 105                | 80                 |
| Not Private Households | 72               | 378        | 6,873       | 131        | 154                | 127                |
| Total                  | 4,186            | 18,710     | 412,678     |            |                    |                    |