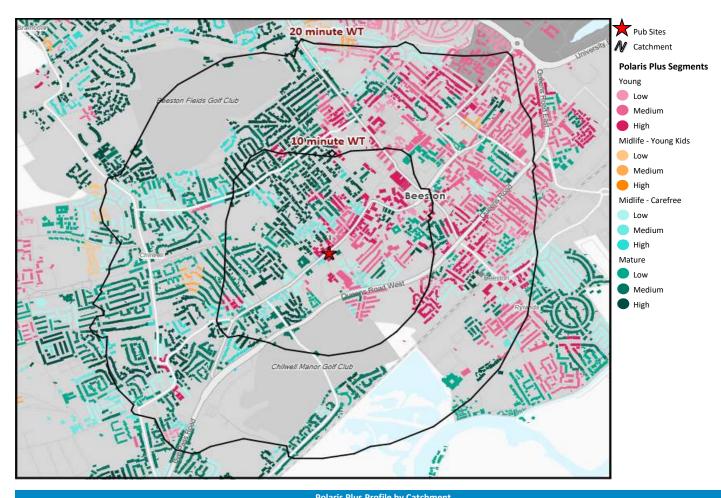

### Polaris Plus Summary - Chequers Inn Nottingham

© 2023 CACI Limited and all other applicable third party notices (Acorn) can be found at www.caci.o.uk/copyrightnotices.pdf Datasource © 2023 TomTom, Contains Ordnance Survey data © Crown copyright and database right 2023

|                        | Polaris Plus Profile by Catchment |                  |             |            |                     |                   |  |
|------------------------|-----------------------------------|------------------|-------------|------------|---------------------|-------------------|--|
|                        |                                   |                  |             |            | *WT= Walktim        | e, **DT= Drivetim |  |
|                        | P                                 | Population Count |             |            | Index vs GB average |                   |  |
| Polaris Plus Segment   | 10 min WT*                        | 20 min WT*       | 20 min DT** | 10 min WT* | 20 min WT*          | 20 min DT**       |  |
| Young                  |                                   |                  |             |            |                     |                   |  |
| Low                    | 14                                | 297              | 59,250      | 3          | 16                  | 146               |  |
| Medium                 | 814                               | 4,571            | 89,540      | 177        | 223                 |                   |  |
| High                   | 823                               | 2,825            | 18,890      | 292        | 224                 | 68                |  |
| Midlife - Young Kids   |                                   |                  |             |            |                     |                   |  |
| Low                    | 0                                 | 0                | 31,990      | 0          | 0                   | 141               |  |
| Medium                 | 0                                 | 77               | 6,101       | 0          | 10                  | 34                |  |
| High                   | 0                                 | 0                | 299         | 0          | 0                   | 6                 |  |
| Midlife - Carefree     |                                   |                  |             |            |                     |                   |  |
| Low                    | 117                               | 1,261            | 30,068      | 66         | 160                 | 173               |  |
| Medium                 | 180                               | 268              | 13,775      | 60         | 20                  | 47                |  |
| High                   | 53                                | 315              | 9,336       | 28         | 38                  | 51                |  |
| Mature                 |                                   |                  |             |            |                     |                   |  |
| Low                    | 166                               | 1,164            | 38,650      | 29         | 45                  | 68                |  |
| Medium                 | 806                               | 4,639            | 56,259      | 123        | 158                 | 87                |  |
| High                   | 1,141                             | 2,915            | 51,647      | 182        | 104                 | 83                |  |
| Not Private Households | 72                                | 378              | 6,873       | 131        | 154                 | 127               |  |
| Total                  | 4,186                             | 18,710           | 412,678     |            |                     |                   |  |