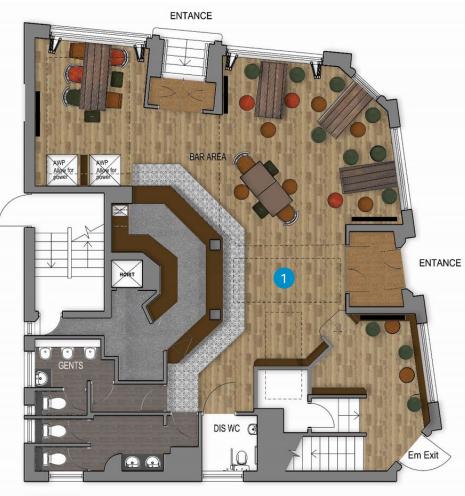

### **1** General Trade Areas:

#### Ground Floor Bar Area:

- Full redecoration with graffiti art and brick slips to create a vibrant atmosphere.
- New modern light fittings and stylish decor.
- Removal of fixed seating for a flexible layout.
- Fresh flooring throughout with tiles and vinyl, including refinished timber.
- New sockets for TVs and entertainment systems.
- Upgraded CCTV and security systems.
- Faux hanging planters and drink shelves for added style.
- New heating system for both the ground and first floors.DJ booth connected to fire alarm system for safety.
- Air conditioning maintenance to keep the venue comfortable.
- Rewiring for improved lighting and electrical functionality.

#### First Floor Bar Area:

- A new glass wash machine to streamline operations.
- Existing air conditioning to be retained and enhanced.