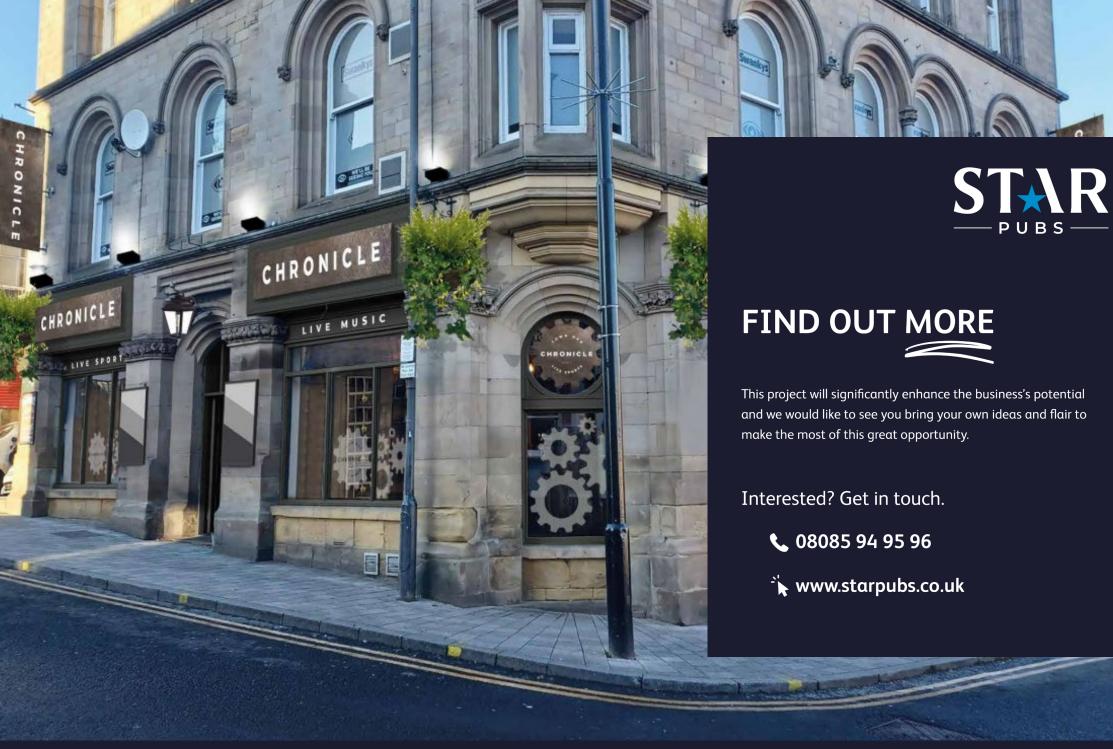

# Why Invest?

Exciting Opportunity: Chambers, Barnsley Pub Refurbishment!

We're investing in a full refurbishment of The Chambers, which will soon be renamed The Chronicle, in Barnsley Town Centre. This project will transform the pub inside and out, giving it a modern look to appeal to both locals and visitors. The venue will offer live sports during the day and a lively atmosphere in the evenings with entertainment like live music, DJ sets, and karaoke, all while keeping the drinks competitively priced. Elevate Your Investment: Witness the Transformation

## **External Refurbishment**

### Signage and external works:

- New external signage scheme to elevate the pub's presence.
- Repairs and fresh decoration to gutters and downpipes.
- Addition of a new handrail to entrance steps for a welcoming feel.