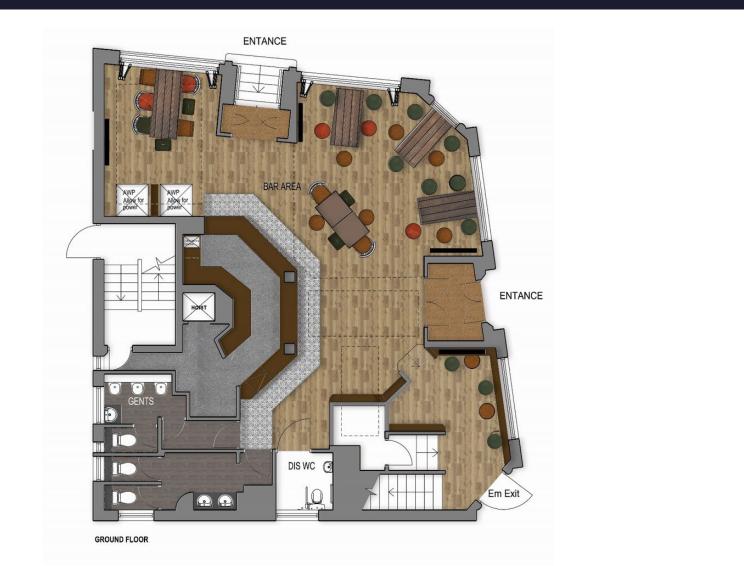

mers looking for a venue to watch live sports during the day, with plenty of screens, a great selection of drinks, and an inviting space to enjoy the game with friends.

## **About the Opportunity**





### **The Offer**

#### Drinks:

 The Chronicle will offer a wide range of drinks, including premium lagers, ciders, spirits, wines, some cocktails along with a great range of soft drinks and low & no options. This variety caters to everyone, from regulars enjoying beers to visitors seeking a more premium experience, ensuring the pub appeals to a broad audience.

#### **Events:**

• The pub will offer live sports, music, DJ sets and karaoke. These events will create a vibrant atmosphere and will drive a healthy rhythm of the week.

## Internal Mood Board





## **Rendered Floor Plan**





## Floor Plans & Finishes

### **1** General Trade Areas:

#### Ground Floor Bar Area:

- Full redecoration with graffiti art and brick slips to create a vibrant atmosphere.
- New modern light fittings and stylish decor.
- Removal of fixed seating for a flexible layout.
- Fresh flooring throughout with tiles and vinyl, including refinished timber.
- New sockets for TVs and entertainment systems.
- Upgraded CCTV and security systems.
- Faux hanging planters and drink shelves for added style.
- New heating system for both the ground and first floors.DJ booth connected to fire alarm system for safety.
- Air conditioning maintenance to keep the venue comfortable.
- Rewiring for improved lighting and electrical functionality.

#### First Floor Bar Area:

- A new glass wash machine to streamli