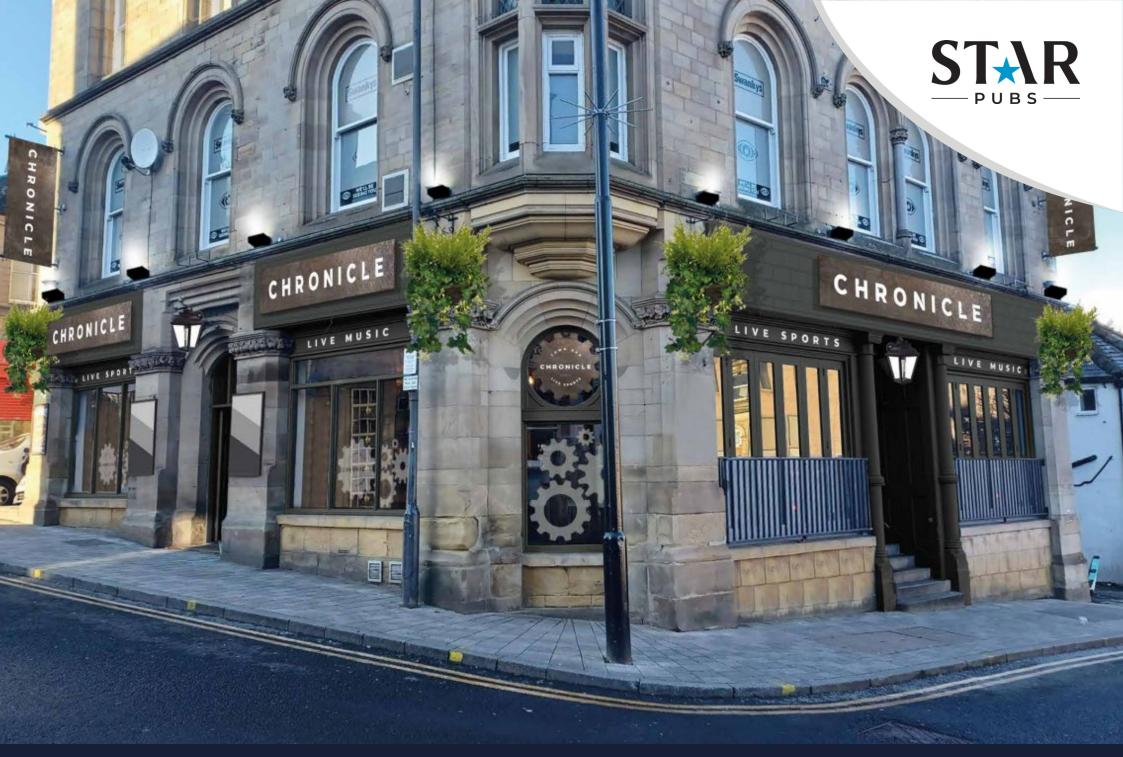

# Why Invest?

Exciting Opportunity: Chambers, Barnsley Pub Refurbishment!

We're investing in a full refurbishment of The Chambers, which will soon be renamed The Chronicle, in Barnsley Town Centre. This project will transform the pub inside and out, giving it a modern look to appeal to both locals and visitors. The venue will offer live sports during the day and a lively atmosphere in the evenings with entertainment like live music, DJ sets, and karaoke, all while keeping the drinks competitively priced. Elevate Your Investment: Witness the Transformation

## **External Refurbishment**

### Signage and external works:

- New external signage scheme to elevate the pub's presence.
- Repairs and fresh decoration to gutters and downpipes.
- Addition of a new handrail to entrance steps for a welcoming feel.