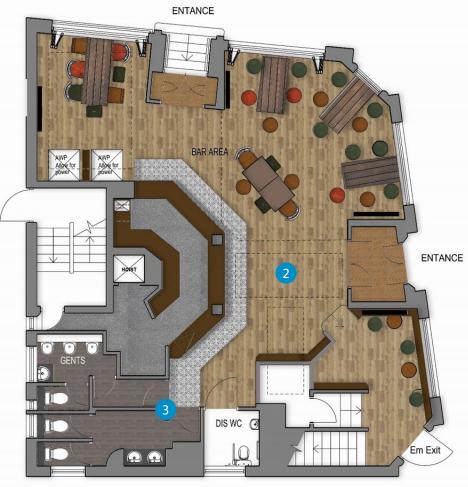

### **2** Bar Servery (Ground Floor):

- Retain and refresh glass wash and sinks.
- Coffee machine and snack display area added.
- Two till positions, including upgrades for customer-facing screens.
- Refreshed bottle coolers and tidy-up of bar area.
- New flooring behind the bar for a clean, modern look.

### **3** Toilets:

#### Ladies':

- Updated vanity and wash areas.
- New, high-quality moisture-resistant wall panels.
- Stylish new timber-effect vinyl flooring.

#### Gents':

- Freshly decorated with new hand dryers and waterless urinals.
- High-quality moisture-resistant wall panels and flooring.
- New sink with updated vanity.

#### Accessible:

- Full redecoration for a clean, fresh look.
- New moisture-resistant wall panels and vinyl flooring.

GROUND FLOOR