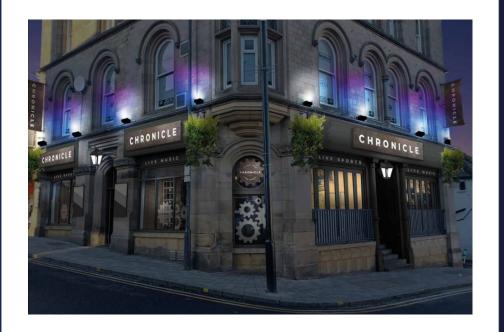

# Why Invest?

Exciting Opportunity: Chambers, Barnsley Pub Refurbishment!

We're investing in a full refurbishment of The Chambers, which will soon be renamed The Chronicle, in Barnsley Town Centre. This project will transform the pub inside and out, giving it a modern look to appeal to both locals and visitors. The venue will offer live sports during the day and a lively atmosphere in the evenings with entertainment like live music, DJ sets, and karaoke, all while keeping the drinks competitively priced. Elevate Your Investment: Witness the Transformation

## **External Refurbishment**

### Signage and external works:

- New external signage scheme to elevate the pub's presence.
- Repairs and fresh decoration to gutters and downpipes.
- Addition of a new handrail to entrance steps for a welcoming feel.