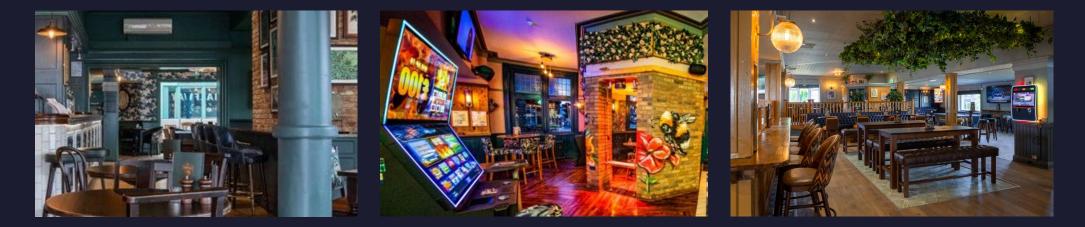

## Internal Mood Board

#### Ground Floor Bar Area:

- Full redecoration with graffiti art and brick slips to create a vibrant atmosphere.
- New modern light fittings and stylish decor.
- Removal of fixed seating for a flexible layout.
- Fresh flooring throughout with tiles and vinyl, including refinished timber.
- New sockets for TVs and entertainment systems.
- Upgraded CCTV and security systems.
- Faux hanging planters and drink shelves for added style.
- New heating system for both the ground and first floors.DJ booth connected to fire alarm system for safety.
- Air conditioning maintenance to keep the venue comfortable.
- Rewiring for improved lighting and electrical functionality.

#### First Floor Bar Area:

- A new glass wash machine to streamline operations.
- Existing air conditioning to be retained and enhanced.