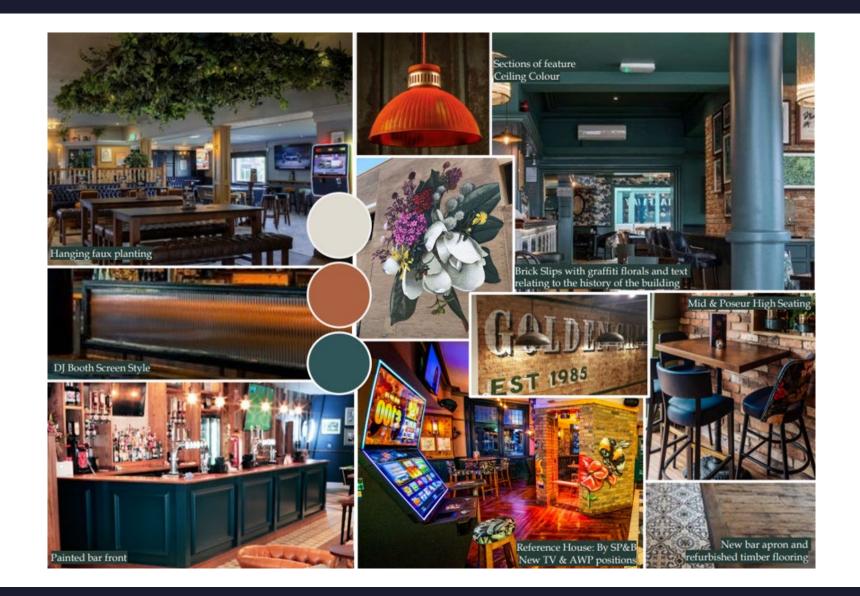

## Internal Mood Board

#### Ground Floor Bar Area:

- Full redecoration with graffiti art and brick slips to create a vibrant atmosphere.
- New modern light fittings and stylish decor.
- Removal of fixed seating for a flexible layout.
- Fresh flooring throughout with tiles and vinyl, including refinished timber.
- New sockets for TVs and entertainment systems.
- Upgraded CCTV and security systems.
- Faux hanging planters and drink shelves for added style.
- New heating system for both the ground and first floors.DJ booth connected to fire alarm system for safety.
- Air conditioning maintenance to keep the venue comfortable.
- Rewiring for improved lighting and electrical functionality.