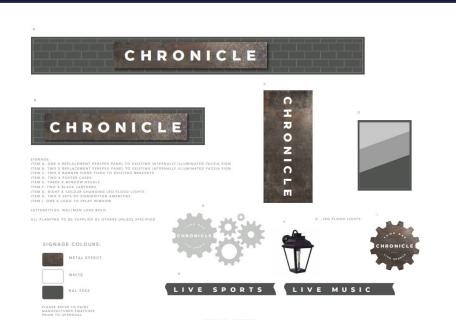

## **External Refurbishment**

### Signage and external works:

- New external signage scheme to elevate the pub's presence.
- Repairs and fresh decoration to gutters and downpipes.
- Addition of a new handrail to entrance steps for a welcoming feel.