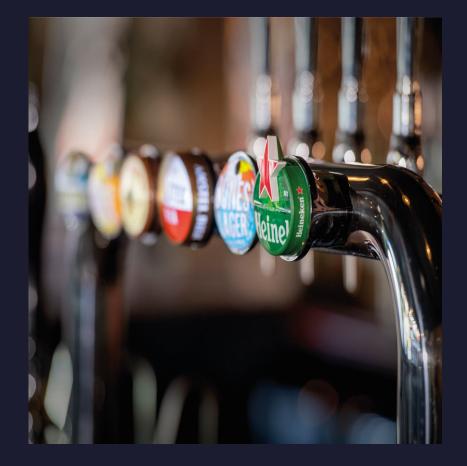

#### Drinks:

 The Chronicle will offer a wide range of drinks, including premium lagers, ciders, spirits, wines, some cocktails along with a great range of soft drinks and low & no options. This variety caters to everyone, from regulars enjoying beers to visitors seeking a more premium experience, ensuring the pub appeals to a broad audience.