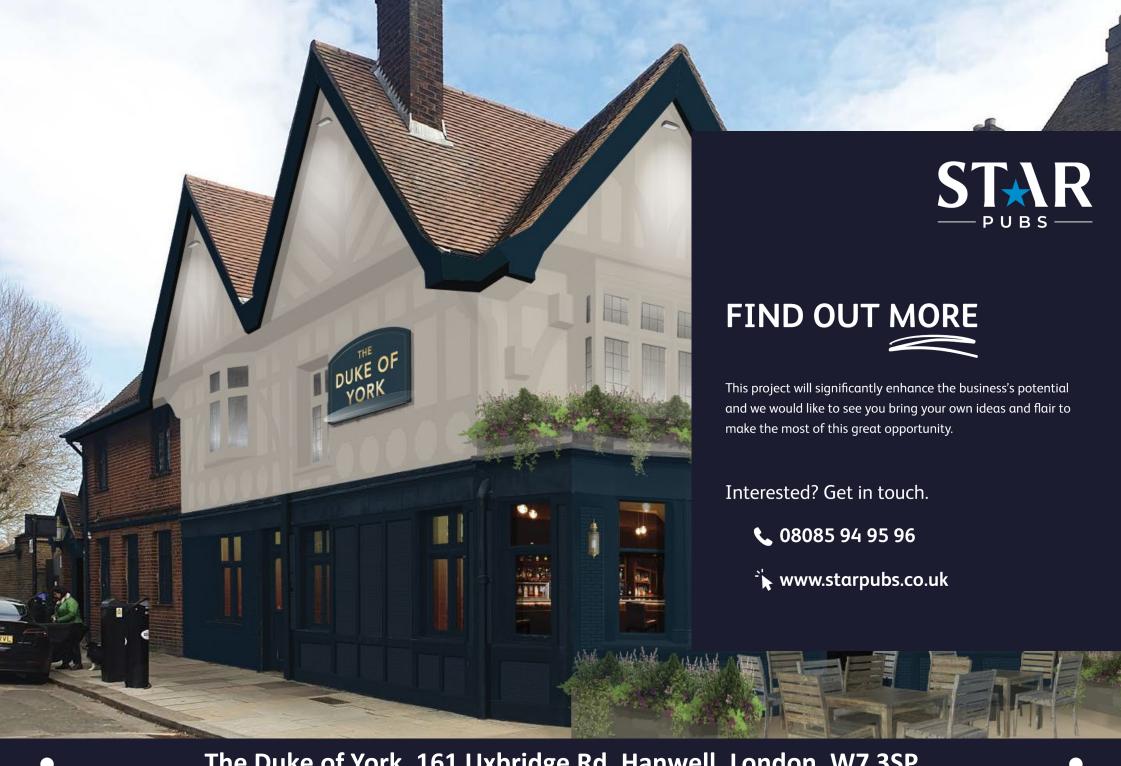

**Elevate Your Investment: Witness the Transformation** 

Embark on a flourishing venture with our planned extensive refurbishments. Internally, a complete refurbishment, including upgraded toilets, is set to enhance the pub's appeal. Externally, a full redecoration and a striking new signage scheme will create a fresh, inviting Premium Local atmosphere. With a comprehensive drinks menu, alongside a delightful selection of great pub classics and a coffee, this revitalised pub is poised to charm and cater.

## **External Refurbishment**

#### Front exterior:

- Full external repairs & Redecoration.
- New signage and lights to suit exterior design.
- Removal of existing door canopy.