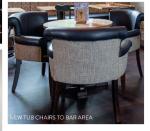

*Drinks:**

• The pub will offer a wide range of drinks, including lagers, ciders, spirits, wines, some cocktails along with a great range of soft drinks and low & no options. This variety caters to everyone, ensuring the pub appeals to a broad audience.

#### Food:

 A straightforward pub menu with a selection of crowd pleasers to cater to every taste, with the opportunity to be further developed by the new licensee.

### **Coffee:**

 Coffee can be offered, attracting daytime visitors and non-drinkers, broadening the pub's appeal.

### **Events:**

• The pub will offer live sports, pool, darts, dominoes, and host events catered to customer demand. These events will create a vibrant atmosphere and will drive a healthy rhythm of the week.

# **Internal Mood Board**



#### BAR AREA











#### SPORTS AREA

















NEW DECORATIVE LIGHTING

# **External Mood Board**















NEW BARRELS WITH HIGH STOOLS

NEW LOOSE POTTED PLANTS

NEW CIRCULAR POSEUR BENCHES

NEW STACKABLE/ MOVEABLE FURNITURE

# **Rendered Floor Plan**















NEW BARRELS WITH HIGH STOOLS

NEW LOOSE POTTED PLANTS

NEW CIRCULAR POSEUR BENCHES

NEW STACKABLE/ MOVEABLE FURNITURE

## **Floor Plans & Finishes**

### General Trading Areas

- Full internal redecoration.
- Bric a brac design elements.
- New TVs & big screens.
- Refurbished flooring.
- General repairs to retained furniture.

### Bar & Back of House

- Relocation of washup area to behind the bar.
- Stripped re-carcass bar.
- Installation of Trade Kitchen.

### 3 Toilets

 Full refurbishment of both ladies' and gents' toilets.