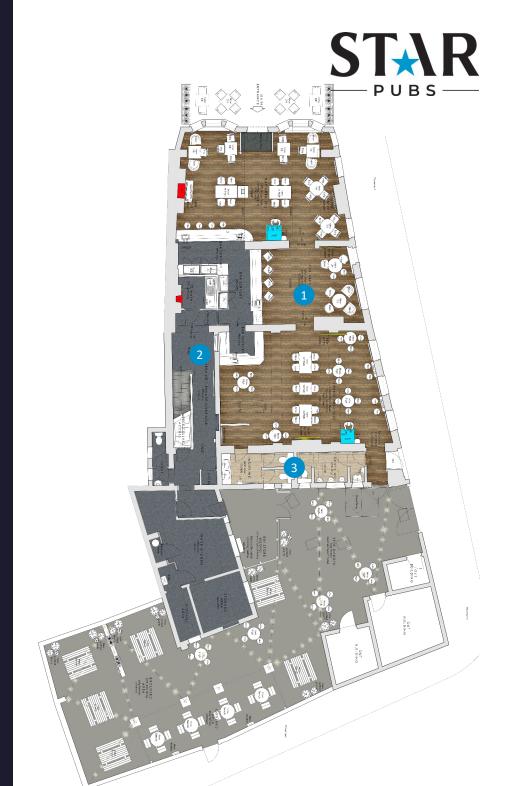

# **Rendered Floor Plan**

NEW BARRELS WITH HIGH STOOLS

NEW LOOSE POTTED PLANTS

NEW CIRCULAR POSEUR BENCHES

NEW STACKABLE/ MOVEABLE FURNITURE

## **Floor Plans & Finishes**

### General Trading Areas

- Full internal redecoration.
- Bric a brac design elements.
- New TVs & big screens.
- Refurbished flooring.
- General repairs to retained furniture.

### Bar & Back of House

- Relocation of washup area to behind the bar.
- Stripped re-carcass bar.
- Installation of Trade Kitchen.

### 3 Toilets

 Full refurbishment of both ladies' and gents' toilets.