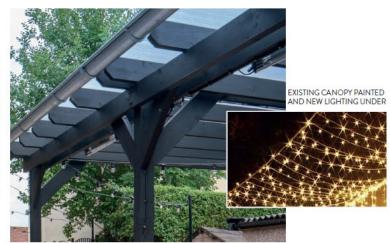

### **Rear exterior:**

- Additional festoon lighting within garden area.
- Refurbishment of existing pergola.
- Form new bin store at rear garden.