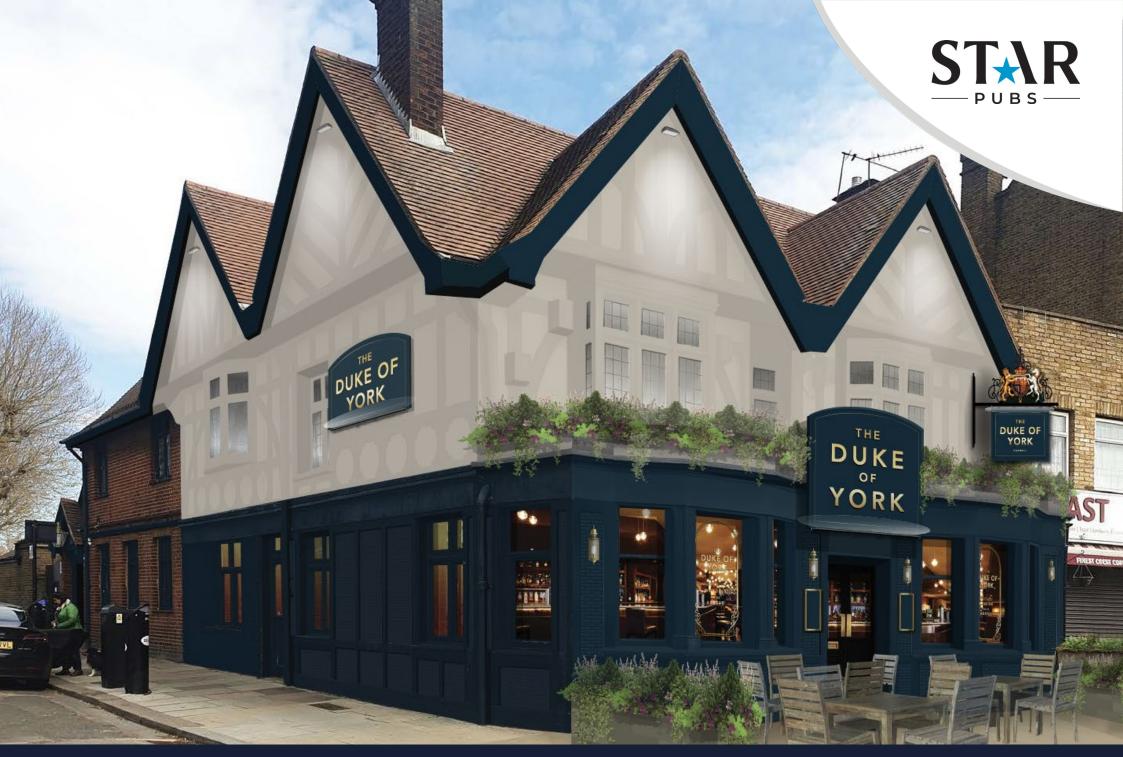

**Elevate Your Investment: Witness the Transformation** 

Embark on a flourishing venture with our planned extensive refurbishments. Internally, a complete refurbishment, including upgraded toilets, is set to enhance the pub's appeal. Externally, a full redecoration and a striking new signage scheme will create a fresh, inviting Premium Local atmosphere. With a comprehensive drinks menu, alongside a delightful selection of great pub classics and a coffee, this revitalised pub is poised to charm and cater.

## **External Refurbishment**

### **Signage and external works:**

#### Front exterior:

- Full external repairs & Redecoration.
- New signage and lights to suit exterior design.
- Removal of existing door canopy.