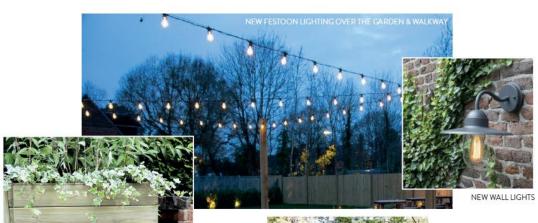

### **Rear exterior:**

- Additional festoon lighting within garden area.
- Refurbishment of existing pergola.
- Form new bin store at rear garden.