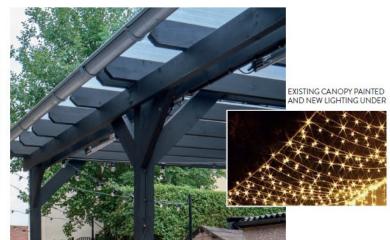

# **External Mood Board**

NEW BARRELS WITH HIGH STOOLS

NEW LOOSE POTTED PLANTS

NEW CIRCULAR POSEUR BENCHES

NEW STACKABLE/ MOVEABLE FURNITURE

### **Rear exterior:**

- Additional festoon lighting within garden area.
- Refurbishment of existing pergola.
- Form new bin store at rear garden.