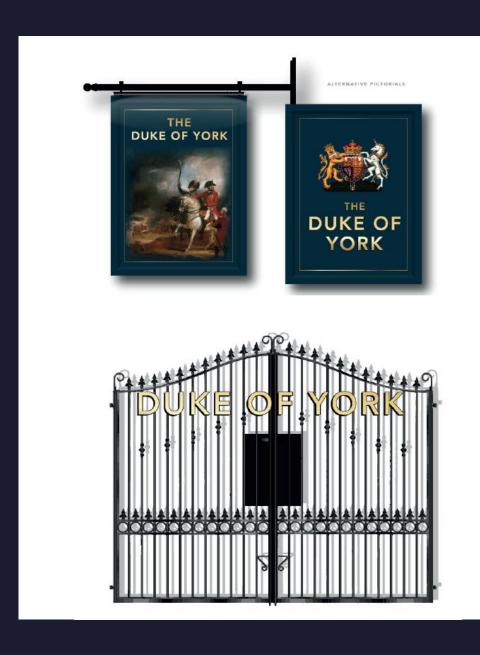

### **Signage and external works:**

#### Front exterior:

- Full external repairs & Redecoration.
- New signage and lights to suit exterior design.
- Removal of existing door canopy.