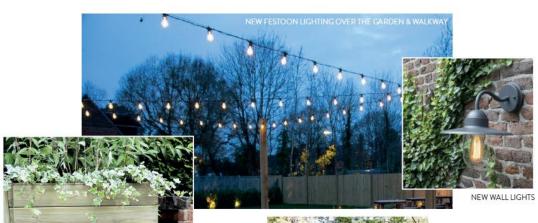

# **External Mood Board**

NEW BARRELS WITH HIGH STOOLS

NEW LOOSE POTTED PLANTS

NEW CIRCULAR POSEUR BENCHES

NEW STACKABLE/ MOVEABLE FURNITURE

### **Rear exterior:**

- Additional festoon lighting within garden area.
- Refurbishment of existing pergola.
- Form new bin store at rear garden.