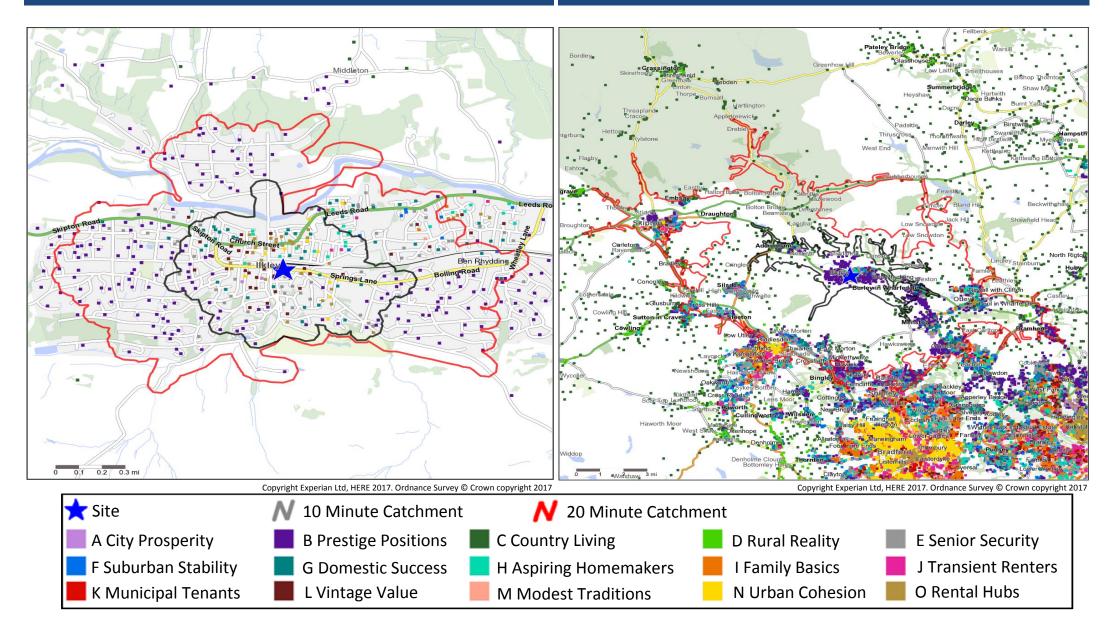

Mosaic Groups in 10 and 20 Minute WT Catchment Areas

Mosaic Groups in 10 and 20 Minute DT Catchment Area

# Adults 18+ by Mosaic Type in Each Catchment

|       |         |                       | 10 Minute<br>WT | 20 Minute<br>WT | 10 Minute<br>DT | 20 Minute<br>DT |
|-------|---------|-----------------------|-----------------|-----------------|-----------------|-----------------|
| Mos   | aic Typ | e Profile             | Catchment       | Catchment       | Catchment       | Catchment       |
| 10050 | лстур   | erione                | Adults 18+      | Adults 18+      | Adults 18+      | Adults 18+      |
|       | A01     | World-Class Wealth    | 0               | 0               | 0               | 0               |
|       | A02     | Uptown Elite          | 72              | 72              | 72              | 171             |
|       | A03     | Penthouse Chic        | 0               | 0               | 0               | 0               |
|       | A04     | Metro High-Flyers     | 0               | 0               | 0               | 0               |
|       | B05     | Premium Fortunes      | 277             | 1,414           | 2,159           | 3,245           |
|       | B06     | Diamond Days          | 578             | 1,919           | 2,484           | 6,132           |
|       | B07     | Alpha Families        | 100             | 357             | 1,332           | 5,081           |
|       | B08     | Bank of Mum and Dad   | 52              | 123             | 315             | 3,050           |
|       | B09     | Empty-Nest Adventure  | 1               | 53              | 411             | 5,688           |
|       | C10     | Wealthy Landowners    | 0               | 2               | 681             | 2,898           |
|       | C11     | Rural Vogue           | 0               | 0               | 67              | 333             |
|       | C12     | Scattered Homesteads  | 0               | 0               | 36              | 320             |
|       | C13     | Village Retirement    | 0               | 4               | 379             | 1,628           |
|       | D14     | Satellite Settlers    | 0               | 3               | 823             | 2,660           |
|       | D15     | Local Focus           | 0               | 0               | 0               | 301             |
|       | D16     | Outlying Seniors      | 0               | 0               | 43              | 478             |
|       | D17     | Far-Flung Outposts    | 0               | 0               | 0               | 0               |
|       | E18     | Legacy Elders         | 653             | 1,293           | 1,763           | 6,116           |
|       | E19     | Bungalow Heaven       | 35              | 120             | 417             | 3,516           |
|       | E20     | Classic Grandparents  | 9               | 106             | 153             | 3,132           |
|       | E21     | Solo Retirees         | 3               | 32              | 50              | 2,323           |
|       | F22     | Boomerang Boarders    | 10              | 110             | 132             | 3,803           |
|       | F23     | Family Ties           | 0               | 0               | 0               | 832             |
|       | F24     | Fledgling Free        | 0               | 0               | 0               | 1,540           |
|       | F25     | Dependable Me         | 0               | 68              | 107             | 3,766           |
|       | G26     | Cafés and Catchments  | 374             | 530             | 597             | 1,051           |
|       | G27     | Thriving Independence | 463             | 769             | 902             | 5,633           |
|       | G28     | Modern Parents        | 0               | 0               | 160             | 1,426           |
|       | G29     | Mid-Career Convention | 3               | 82              | 511             | 6,321           |
|       | H30     | Primary Ambitions     | 174             | 247             | 337             | 1,609           |
|       | H31     | Affordable Fringe     | 0               | 0               | 131             | 2,381           |
|       | H32     | First-Rung Futures    | 9               | 101             | 194             | 3,527           |
|       | H33     | Contemporary Starts   | 0               | 0               | 181             | 1,464           |
|       | H34     | New Foundations       | 7               | 9               | 18              | 257             |
|       | H35     | Flying Solo           | 105             | 189             | 304             | 1,275           |

|       |       |                               | 10 Minute<br>WT | 20 Minute<br>WT | 10 Minute<br>DT | 20 Minute<br>DT |
|-------|-------|-------------------------------|-----------------|-----------------|-----------------|-----------------|
| Mosai |       | Profile                       | Catchment       | Catchment       | Catchment       | Catchment       |
| WOSan | стуре | Profile                       | Adults 18+      | Adults 18+      | Adults 18+      | Adults 18+      |
|       | 136   | Solid Economy                 | 0               | 28              | 70              | 715             |
|       | 137   | Budget Generations            | 0               | 0               | 0               | 558             |
|       | 138   | Economical Families           | 0               | 0               | 0               | 904             |
|       | 139   | Families on a Budget          | 0               | 0               | 0               | 76              |
|       | J40   | Value Rentals                 | 0               | 0               | 0               | 515             |
|       | J41   | Youthful Endeavours           | 0               | 0               | 0               | 80              |
|       | J42   | Midlife Renters               | 139             | 188             | 233             | 4,573           |
|       | J43   | Renting Rooms                 | 0               | 0               | 0               | 1,694           |
|       | K44   | Inner City Stalwarts          | 0               | 0               | 0               | 0               |
|       | K45   | City Diversity                | 0               | 0               | 0               | 0               |
|       | K46   | High Rise Residents           | 0               | 0               | 0               | 0               |
|       | K47   | Single Essentials             | 0               | 0               | 27              | 270             |
|       | K48   | Mature Workers                | 0               | 0               | 0               | 96              |
|       | L49   | Flatlet Seniors               | 0               | 0               | 0               | 476             |
|       | L50   | Pocket Pensions               | 0               | 82              | 393             | 2,674           |
|       | L51   | <b>Retirement Communities</b> | 861             | 1,002           | 1,062           | 2,671           |
|       | L52   | Estate Veterans               | 0               | 0               | 21              | 685             |
|       | L53   | Seasoned Survivors            | 0               | 0               | 0               | 393             |
|       | M54   | Down-to-Earth Owners          | 0               | 0               | 0               | 362             |
|       | M55   | Back with the Folks           | 0               | 36              | 115             | 1,813           |
|       | M56   | Self Supporters               | 0               | 0               | 0               | 1,543           |
|       | N57   | Community Elders              | 0               | 0               | 0               | 38              |
|       | N58   | Culture & Comfort             | 0               | 0               | 0               | 73              |
|       | N59   | Large Family Living           | 0               | 0               | 0               | 3,369           |
|       | N60   | Ageing Access                 | 281             | 314             | 314             | 741             |
|       | 061   | Career Builders               | 514             | 603             | 779             | 2,448           |
|       | 062   | Central Pulse                 | 0               | 0               | 0               | 59              |
|       | 063   | Flexible Workforce            | 0               | 0               | 0               | 0               |
|       | 064   | Bus-Route Renters             | 21              | 65              | 93              | 1,797           |
|       | 065   | Learners & Earners            | 0               | 0               | 0               | 0               |
|       | 066   | Student Scene                 | 0               | 0               | 0               | 0               |
|       | U99   | Unclassified                  | 0               | 0               | 0               | 0               |
|       |       | Total                         | 4,741           | 9,921           | 17,866          | 110,580         |

### Top 3 Mosaic Types in a 20 Minute Walktime