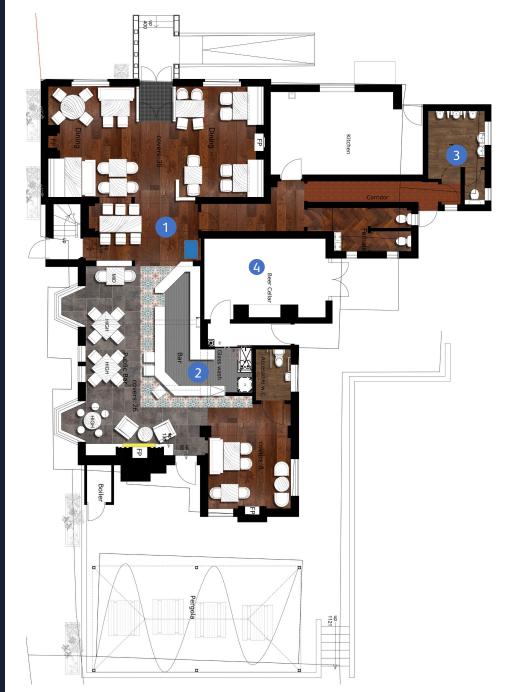

# **Rendered Floor Plan**

### Floor Plans & Finishes

#### Bar Area

1

2

3

4

- Upgraded bar servery and back fitting as well as:
- New bottle coolers
- New glasswasher
- New ice machine
- New tills
- New Washup area

#### Beer Cellar

- Redecoration of walls and ceilings.
- Cellar door added with new ironmongery.
- Allowance for new smart dispense and python route.