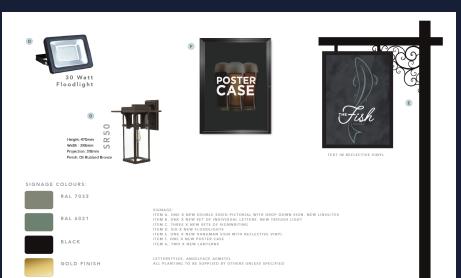

### Signage and external area

#### Front exterior:

- General redecoration to the whole building
- Added rustic oak timbers supporting an inviting pitched roof porch
- Inviting new signage scheme
- Complete with associated lighting fixtures