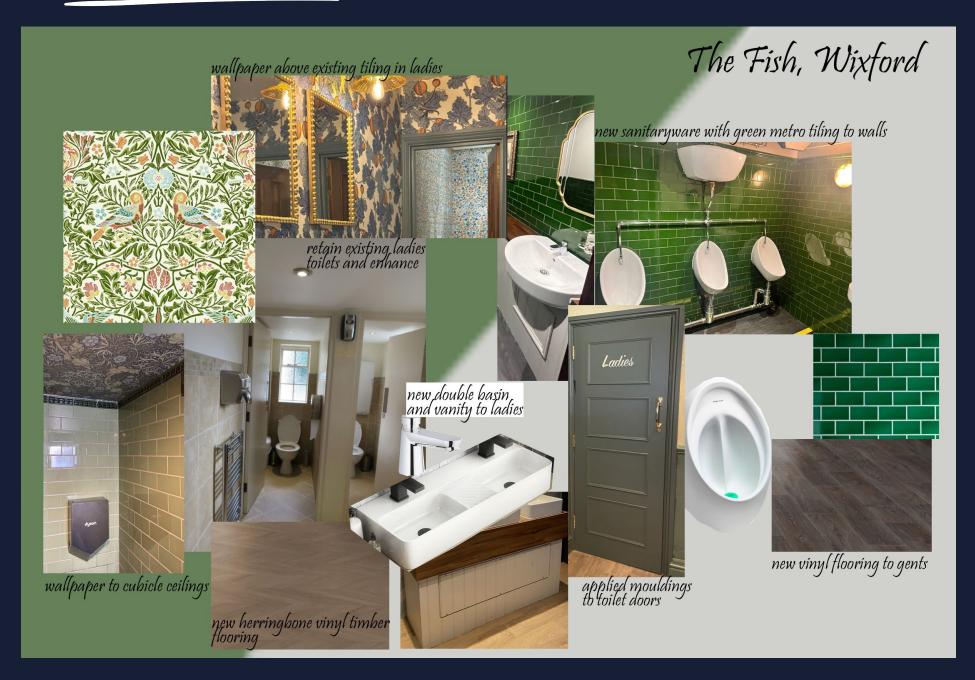

### Toile

- Refurbishment of all wall tiling & paint finishes.
- New ventilation fitted.
- Addition of vanity units to ladies WC.