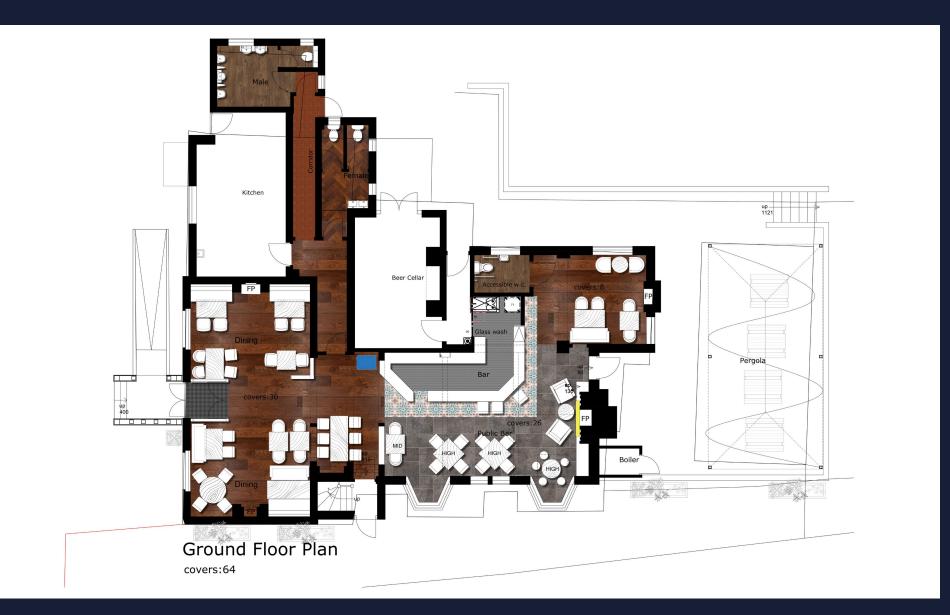

60,000 people within a 20-minute drive radius who appreciate the pub's history as a destination food outlet.

### **Outdoor and Social Enthusiasts:**

• Locals and groups drawn to the beautiful riverside setting for sunny garden drinks in extensive grounds, catering to outdoor and social experiences.

### Cosy Atmosphere Seekers:

• Customers looking for a warm and cosy environment in winter, intrigued by the pub's great history and tradition.

### Family-Friendly Visitors and Event Attendees:

• Families seeking a welcoming environment and individuals attending events or gatherings, taking advantage of the pub's extensive grounds for various functions.

### Internal Mood Board

### STAR PUBS



### **Internal Mood Board**





### **External Mood Board**





# **Rendered Floor Plan**





### Floor Plans & Finishes

### **General Trading Areas**

- Brand new internal furniture and fixed seating.
- New music system & TVs.
- Reclaimed wood panelling to selected walls.
- 'Bric a brac' inspired design elements
- Patching existing Anaglypta wallpaper to ceilings
- Timer vinyl effect flooring to be fitted.
- Added internal lighting to suit new layout.

#### Bar Area

1

2

3

4

- Upgraded bar servery and back fitting as well as:
- New bottle coolers
- New glasswasher
- New ice machine
- New tills
- New Washup area

#### Beer Cellar

- Redecoration of walls and ceilings.
- Cellar door added with new ironmongery.
- Allowance for new smart dispense and python route.

### Toile

- Refurbishment of all wall tiling & paint finishes.
- New ventilation fitted.
- Addition of vanity uni