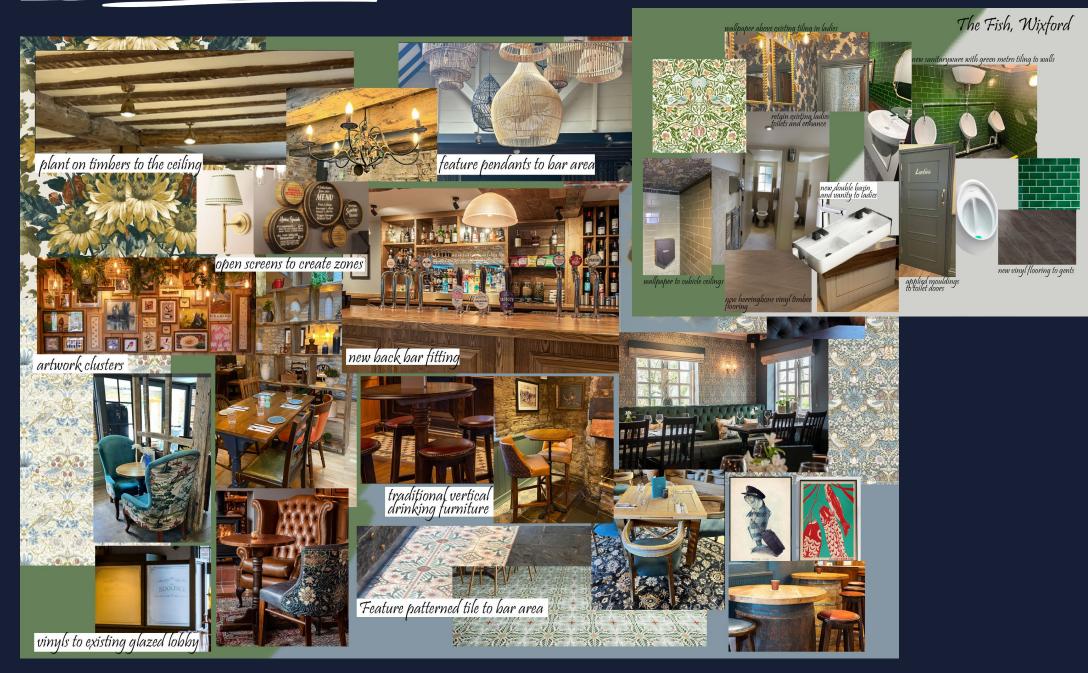

### Internal Mood Board

### **Internal Mood Board**

### **External Mood Board**

### Floor Plans & Finishes

### **General Trading Areas**

- Brand new internal furniture and fixed seating.
- New music system & TVs.
- Reclaimed wood panelling to selected walls.
- 'Bric a brac' inspired design elements
- Patching existing Anaglypta wallpaper to ceilings
- Timer vinyl effect flooring to be fitted.
- Added internal lighting to suit new layout.

### Toile

- Refurbishment of all wall tiling & paint finishes.
- New ventilation fitted.
- Addition of vanity units to ladies WC.