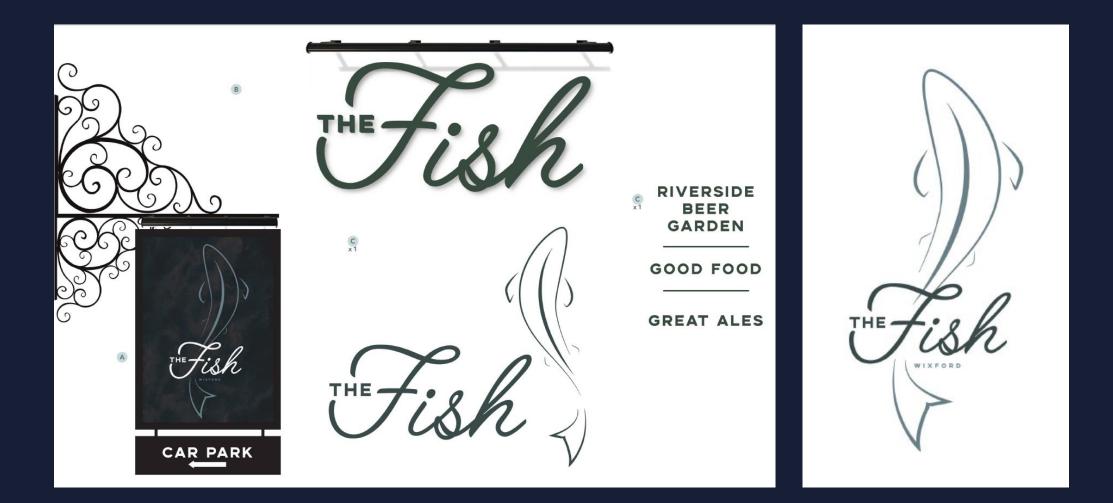

### Signage and external area

#### Front exterior:

- General redecoration to the whole building
- Added rustic oak timbers supporting an inviting pitched roof porch
- Inviting new signage scheme
- Complete with associated lighting fixtures