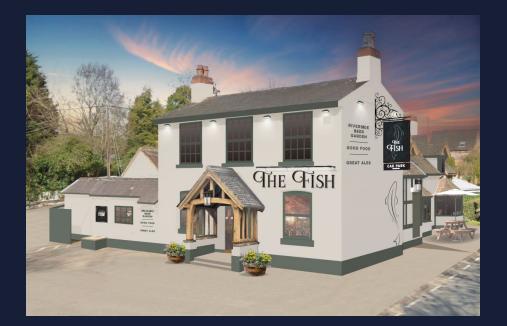

### Discover The Fish: A Prime Pub Opportunity in Wixford

An enchanting pub opportunity nestled in the heart of Wixford, a picturesque village just outside Stratford-upon-Avon. Graced by the scenic River Arrow and in close proximity to the esteemed Ragley Hall and Gardens, drawing over 200,000 annual visitors, this pub is more than a business venture – it's a strategic investment in a prime location. Paired with the allure of the surroundings, The Fish offers not only a thriving business prospect but also a cosy 2-bedroom private accommodation.

### Countryside Elegance: Social Hub & Investment Opportunity

Surrounded by an agricultural landscape, The Fish stands out as a social hub for an affluent demographic aged 45 and above. With 174 potential patrons within a 10-minute walk and an impressive 451 within 20 minutes, the pub presents a unique opportunity to tap into a community that appreciates quality and leisure. The Fish distinguishes itself by blending traditional charm with a commitment to ongoing investment.

#### Front exterior:

- General redecoration to the whole building
- Added rustic oak timbers supporting an inviting pitched roof porch
- Inviting new signage scheme
- Complete with associated lighting fixtures

### Signage and external area