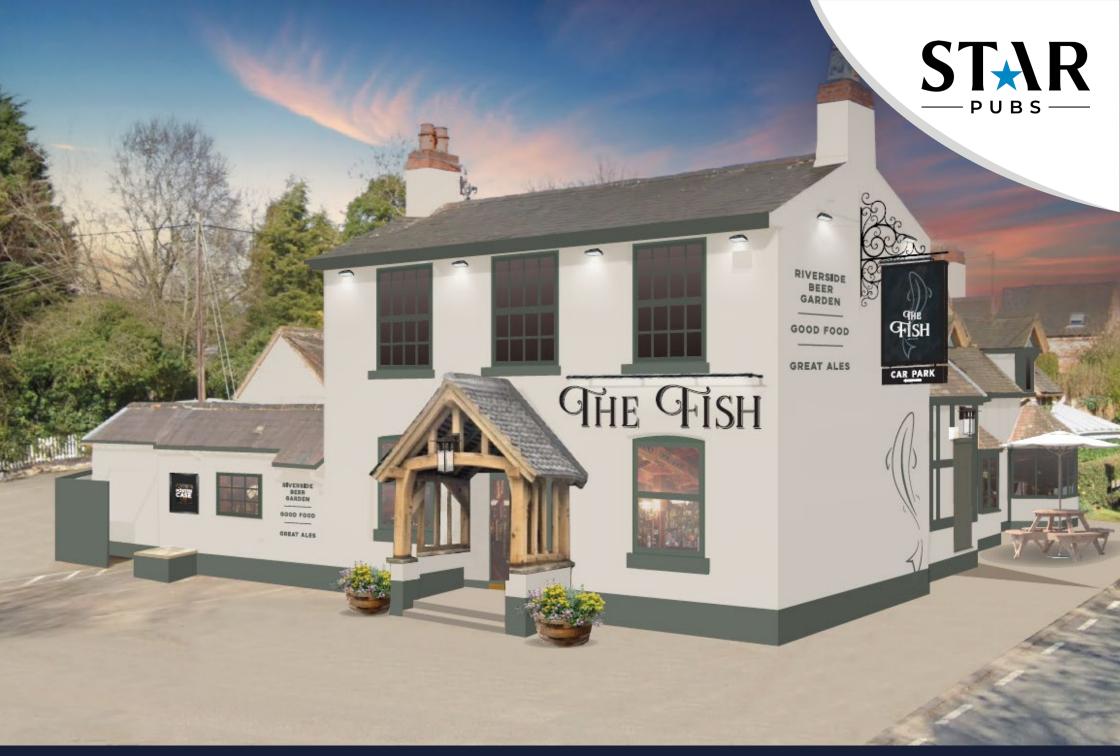

# **External Refurbishment**

WHITE

### Signage and external area

#### Front exterior:

- General redecoration to the whole building
- Added rustic oak timbers supporting an inviting pitched roof porch
- Inviting new signage scheme
- Complete with associated lighting fixtures

#### Rear exterior:

- Refurbishment of existing rear beer garden
- Pergola constructed for use with outdoor seating