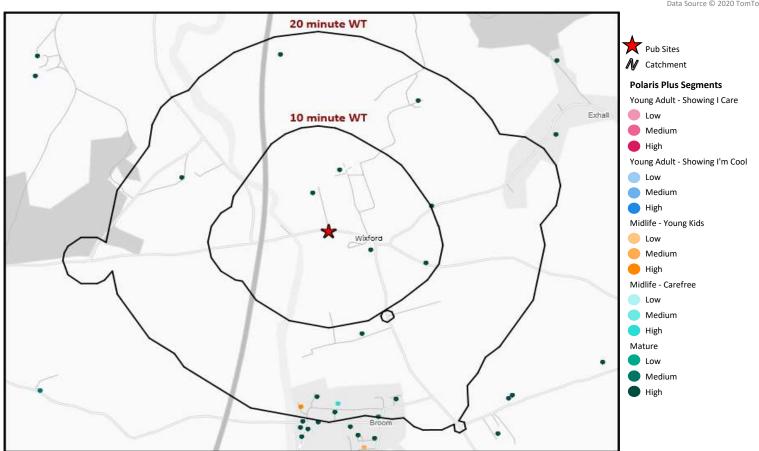

#### **Polaris Plus Profile by Catchment**

\*WT= Walktime, \*\*DT= Drivetime

|                                |            |                  |             | WI = Walktille, DI = DilVetille |                     |             |  |  |
|--------------------------------|------------|------------------|-------------|---------------------------------|---------------------|-------------|--|--|
|                                | ı          | Population Count |             |                                 | Index vs GB average |             |  |  |
| Polaris Plus Segment           | 10 min WT* | 20 min WT*       | 20 min DT** | 10 min WT*                      | 20 min WT*          | 20 min DT** |  |  |
| Young Adult - Showing I Care   |            |                  |             |                                 |                     |             |  |  |
| Low                            | 0          | 0                | 0           | 0                               | 0                   | 0           |  |  |
| Medium                         | 0          | 0                | 0           | 0                               | 0                   | 0           |  |  |
| High                           | 0          | 0                | 1,397       | 0                               | 0                   | 36          |  |  |
| Young Adult - Showing I'm Cool |            |                  |             |                                 |                     |             |  |  |
| Low                            | 0          | 0                | 0           | 0                               | 0                   | 0           |  |  |
| Medium                         | 0          | 0                | 2,957       | 0                               | 0                   | 70          |  |  |
| High                           | 0          | 0                | 3,008       | 0                               | 0                   | 59          |  |  |
| Midlife - Young Kids           |            |                  |             |                                 |                     |             |  |  |
| Low                            | 0          | 0                | 5,200       | 0                               | 0                   | 41          |  |  |
|                                | 0          | 0                | 20,217      | 0                               | 0                   | 119         |  |  |
| High                           | 0          | 54               | 9,268       | 0                               | 270                 |             |  |  |
| Midlife - Carefree             |            |                  |             |                                 |                     |             |  |  |
| Low                            | 0          | 0                | 2,576       | 0                               | 0                   | 66          |  |  |
|                                | 0          | 0                | 3,495       | 0                               | 0                   | 46          |  |  |
| High                           | 0          | 25               | 13,149      | 0                               | 62                  | 105         |  |  |
| Mature                         |            |                  |             |                                 |                     |             |  |  |
| Low                            | 0          | 0                | 8,112       | 0                               | 0                   | 120         |  |  |
| Medium                         | 0          | 0                | 14,976      | 0                               | 0                   | 103         |  |  |
| High                           | 149        | 292              | 27,900      | 1,066                           | 839                 | 260         |  |  |
| Not Private Households         | 0          | 0                | 2.074       | 0                               | 0                   | 126         |  |  |