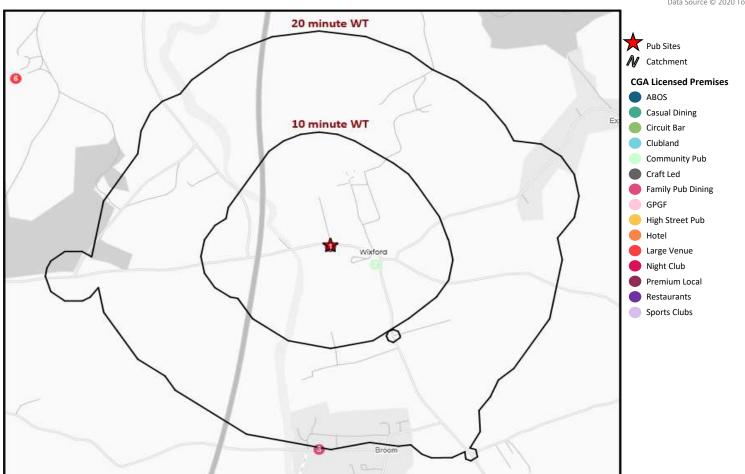

### **CGA Summary - Fish Inn Nr Alcester**

© 2023 CACI Limited and all other applicable third party notices (CGA) can be found at www.caci.co.uk/copyrightnotices.pdf
Data Source © 2020 TomTom

| Nearest 20 Pubs |                  |          |                            |                   |                  |  |  |
|-----------------|------------------|----------|----------------------------|-------------------|------------------|--|--|
| Ref.            | Name             | Postcode | Operator                   | Segment           | Distance (miles) |  |  |
| 1               | Fish Inn         | B 49 6DA | Star Pubs & Bars           | Premium Local     | 0.0              |  |  |
| 2               | Three Horseshoes | B 49 6DG | *Other Small Retail Groups | Community Pub     | 0.2              |  |  |
| 3               | Broom Tavern     | B 50 4HL | Unknown                    | Family Pub Dining | 0.8              |  |  |
| 4               | Broom Hall Inn   | B 50 4HE | Independent Free           | Premium Local     | 0.9              |  |  |
| 5               | Arrow Mill       | B 49 5NL | Restaurant Group           | GPGF              | 1.0              |  |  |
| 6               | Ragley Hall      | B 49 5NH | Independent Free           | Large Venue       | 1.2              |  |  |