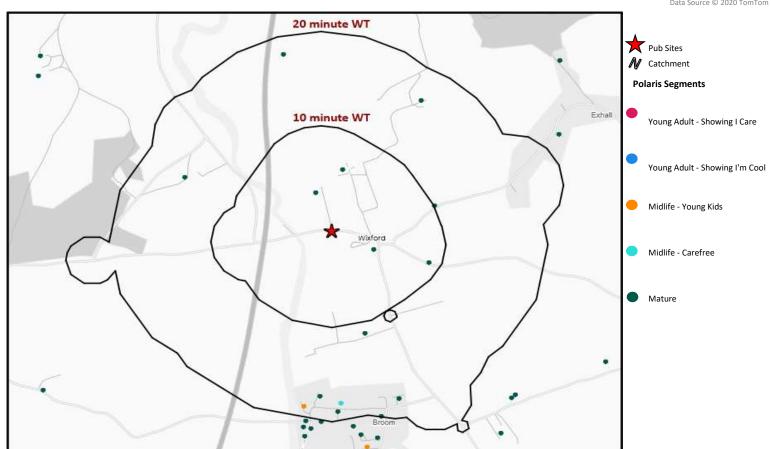

## Catchment Summary - Fish Inn Nr Alcester

© 2023 CACI Limited and all other applicable third party notices (Acorn, Population Estimates and Projections, Up to Date Demographics) can be found at www.caci.co.uk/copyrightnotices.pdf

|                                         | Over GB Average            |                                                      |        |                         | mates and Projections |                                                                    | ,                   | *WT= Walktim         | e, **DT= Drivetir |
|-----------------------------------------|----------------------------|------------------------------------------------------|--------|-------------------------|-----------------------|--------------------------------------------------------------------|---------------------|----------------------|-------------------|
|                                         | Around GB Average          |                                                      |        | Catchment Size (Counts) |                       |                                                                    | Index vs GB Average |                      |                   |
|                                         | Under GB Average           |                                                      |        | 10 min WT*              | 20 min WT*            | 20 min DT**                                                        | 10 min WT*          | 20 min WT*           | 20 min DT*        |
|                                         | Population                 |                                                      |        | 174                     | 451                   | 141,818                                                            | 3                   | 3                    | 37                |
|                                         |                            |                                                      |        |                         |                       |                                                                    | Population & Adults | 18+ index is based o | n all pubs        |
|                                         | Adults 18+                 |                                                      |        | 149                     | 371                   | 114,329                                                            | 3                   | 2                    | 38                |
|                                         | Competition Pubs           |                                                      |        | 2                       | 3                     | 166                                                                | 13                  | 9                    | 46                |
|                                         | Adults 18+ per Comp        |                                                      |        | 75                      | 124                   | 689                                                                | 9                   | 15                   | 83                |
|                                         | % Adults Likely to D       | rink                                                 |        | 87.5%                   | 87.4%                 | 83.8%                                                              | 106                 | 106                  | 102               |
| Low                                     |                            |                                                      |        | 0.0%                    | 0.0%                  | 13.9%                                                              | 0                   | 0                    | 54                |
| Affluence                               | Medium                     |                                                      |        | 0.0%                    | 0.0%                  | 36.4%                                                              | 0                   | 0                    | 93                |
| High                                    |                            |                                                      | 100.0% | 100.0%                  | 47.9%                 | 298                                                                | 298                 | 143                  |                   |
| *Affluence does not include Not Private | 18-24                      |                                                      |        | 10                      | 26                    | 8,683                                                              | 71                  | 71                   | 76                |
|                                         | 25-34                      |                                                      |        | 7                       | 33                    | 16,419                                                             | 30                  | 55                   | 87                |
| Age Profile                             | 35-44                      |                                                      |        | 10                      | 28                    | 17,194                                                             | 45                  | 48                   | 94                |
|                                         | 45-64                      |                                                      |        | 68                      | 175                   | 38,602                                                             | 153                 | 152                  | 106               |
|                                         | 65+                        |                                                      |        | 54                      | 109                   | 33,431                                                             | 162                 |                      | 123               |
| 18-24 25-34 3                           | 35-44 45-64 65+<br>nin WT* | 100 -<br>80 -<br>60 -<br>40 -<br>20 -<br>0 -<br>18-2 |        | 35-44 45<br>0 min WT*   | -64 65+               | 25,000 -<br>20,000 -<br>15,000 -<br>10,000 -<br>5,000 -<br>0 18-24 | 25-34 3<br>■ 20 min | 5-44 45-64<br>DT**   | <b>1</b> 65+      |
|                                         |                            |                                                      |        | Catchment Size (Counts) |                       |                                                                    | Index vs GB Average |                      |                   |
|                                         |                            |                                                      |        | 10 min WT*              | 20 min WT*            | 20 min DT**                                                        | 10 min WT*          | 20 min WT*           | 20 min DT*        |
| Cond                                    | Male                       |                                                      |        | 79 (45%)                | 205 (45%)             | 69,752 (49%)                                                       | 92                  | 92                   | 99                |
| Gender                                  | Female                     |                                                      |        | 95 (55%)                | 246 (55%)             | 72,066 (51%)                                                       | 108                 | 108                  | 101               |
|                                         | Employed: Full-time        |                                                      |        | 49 (38%)                | 133 (40%)             | 44,778 (44%)                                                       | 91                  | 95                   | 107               |
|                                         | Employed: Part-time        |                                                      |        | 18 (14%)                | 46 (14%)              | 14,150 (14%)                                                       | 107                 | 105                  | 108               |
| Economic Status                         | Self employed              |                                                      |        | 27 (21%)                | 63 (19%)              | 11,302 (11%)                                                       | 217                 | 196                  | 117               |
|                                         |                            |                                                      |        |                         |                       |                                                                    |                     |                      |                   |
| (16-74)                                 | Unemployed                 |                                                      |        | 1 (1%)                  | 1 (0%)                | 1,644 (2%)                                                         | 32                  | 13<br>134            | 69                |

#### Polaris Profile by Catchment

\*WT= Walktime, \*\*DT= Drivetime

|                                |                  |            |             |                     |            | ,           |  |
|--------------------------------|------------------|------------|-------------|---------------------|------------|-------------|--|
|                                | Population Count |            |             | Index vs GB average |            |             |  |
| Polaris Segment                | 10 min WT*       | 20 min WT* | 20 min DT** | 10 min WT*          | 20 min WT* | 20 min DT** |  |
|                                |                  |            |             |                     |            |             |  |
| Young Adult - Showing I Care   | 0                | 0          | 1,397       | 0                   | 0          | 14          |  |
| Young Adult - Showing I'm Cool | 0                | 0          | 5,965       | 0                   | 0          | 57          |  |
| Midlife - Young Kids           | 0                | 54         | 34,685      | 0                   | 46         | 97          |  |
| Midlife - Carefree             | 0                | 25         | 19,220      | 0                   | 32         | 80          |  |
| Mature                         | 149              | 292        | 50,988      | 357                 | 281        | 159         |  |
| Not Private Households         | 0                | 0          | 2,074       | 0                   | 0          | 126         |  |
| Total                          | 149              | 371        | 114.329     |                     |            |             |  |