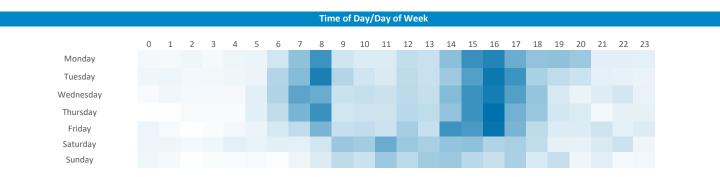

Time of day and day of week busyness from within a 60m radius of the pub calculated using GPS data

Seasonality of footfall from within 60m of the pub. Over 100 index indicates it is busier than average