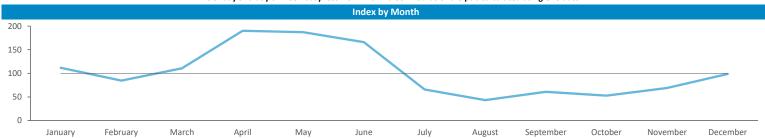

Time of day and day of week busyness from within a 60m radius of the pub calculated using GPS data

Seasonality of footfall from within 60m of the pub. Over 100 index indicates it is busier than average