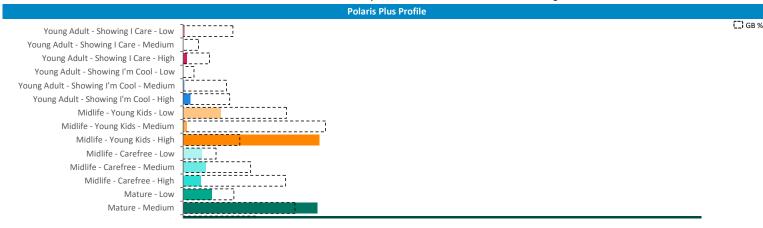

Polaris profile of people passing within 60m of the pub, these represent the potential customers walking past the door