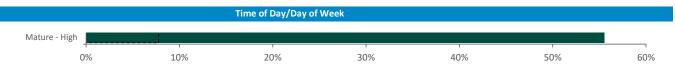

Time of day and day of week busyness from within a 60m radius of the pub calculated using GPS data

Seasonality of footfall from within 60m of the pub. Over 100 index indicates it is busier than average

Polaris profile of people passing within 60m of the pub, these represent the potential customers walking past the door