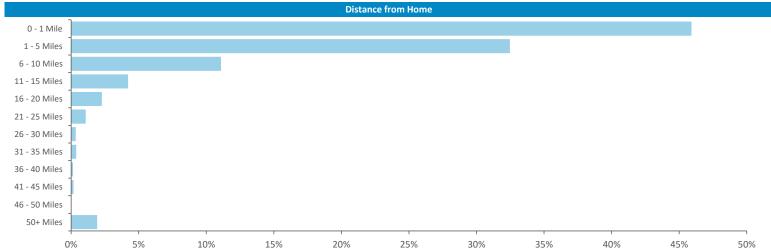

Illustrates how far those seen within 60m of the pub have travelled from their home location to get there