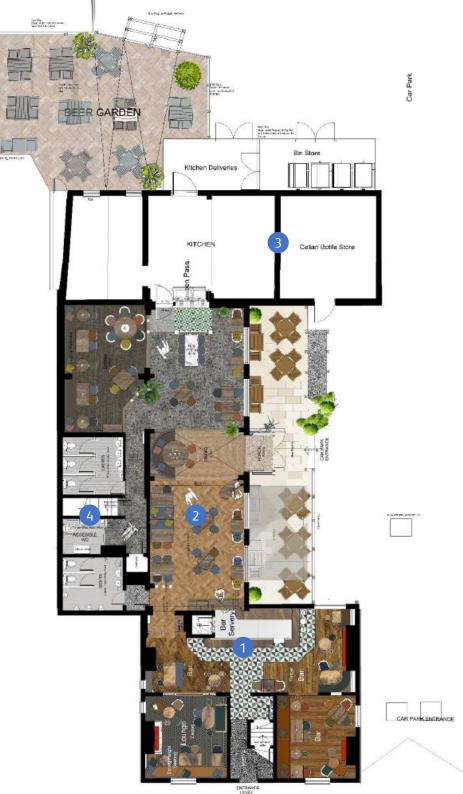

### Floor Plans & Finishes

#### Bar Area

1

2

- Refurbished bar; polished wooden top, painted front & new back
- New timber flooring throughout
- Ceramic tiled bar apron
- Mixture of new and refurbished loose furniture
- Reupholstering of existing fixed seating
- New curtains and blinds to trade area

#### Dining Area – all new

- Huge rear dining extension with glazed frontage & feature entrance
- Inclusion of full width coffee & wine display
- Modern carpeting, timber, tiling & matting
- Open pass from kitchen added
- Form new opening to bar
- New booth & mixed seating areas
- Supplementary 3D artwork & Bric a brac design elements

### 3

4

#### Kitchen & Cellar

- State of the art kitchen formed in current outside bar area
- Full storage & prep area with walk in fridge & freezers

#### Toilets

- Fully refitted toilets, reconfigured from existing space
- New cubicles, sanitaryware & hand dryers
- Ladies: brand new vanity unit with sit on basins
- Disabled toilet space to be created from existing kitchen space