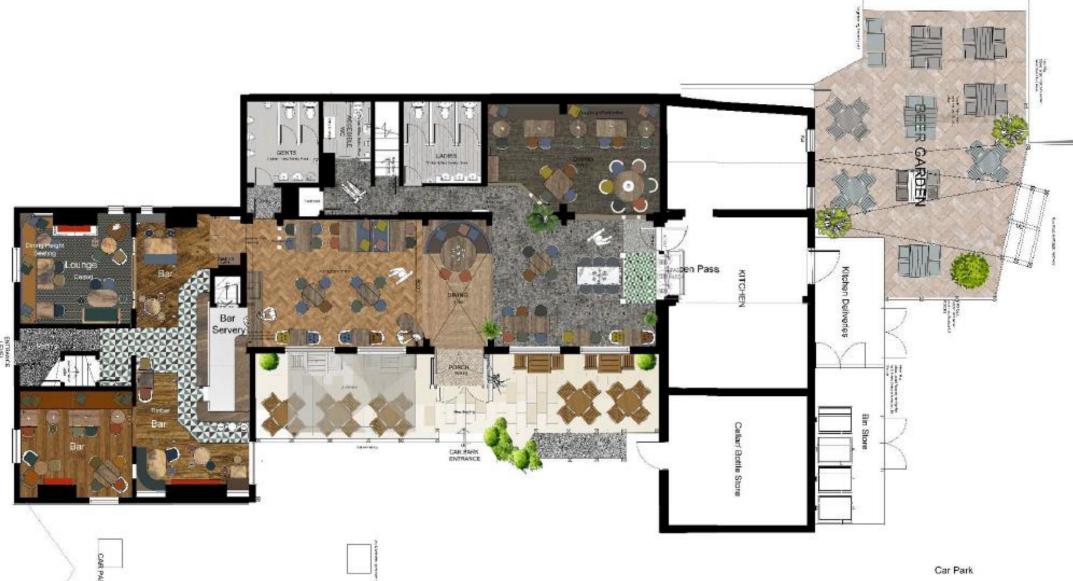

### **Rendered Floor Plan**

SK EMIRAN

### Floor Plans & Finishes

#### Bar Area

1

2

- Refurbished bar; polished wooden top, painted front & new back
- New timber flooring throughout
- Ceramic tiled bar apron
- Mixture of new and refurbished loose furniture
- Reupholstering of existing fixed seating
- New curtains and blinds to trade area

#### Dining Area – all new

- Huge rear dining extension with glazed frontage & feature entrance
- Inclusion of full width coffee & wine display
- Modern carpeting, timber, tiling & matting
- Open pass from kitchen added
- Form new opening to bar
- New booth & mixed seating areas
- Supplementary 3D artwork & Bric a brac design elements

#### Kitchen & Cellar

- State of the art kitchen formed in current outside bar area
- Full storage & prep area with walk in fridge & freezers

#### Toilets

- Fully refitted toilets, reconfigured from existing space
- New cubicles, sanitaryware & hand dryers
- Ladies: brand new vanity unit with sit on basins
- Disabled toilet space to be created from existing kitchen space