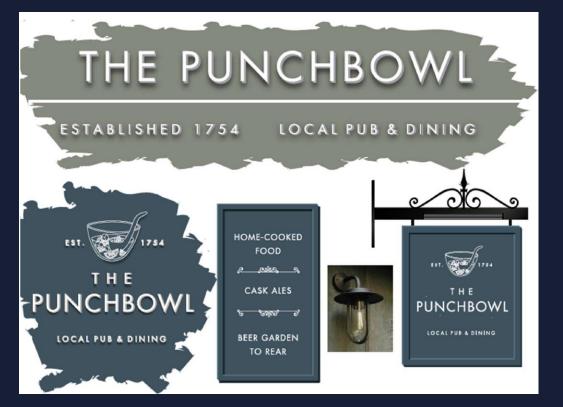

### Internal Mood Board

### **External Mood Board**

### Front External Redecorations and Signage:

- Updating and installation of new signage.
- Timber planters added
- Comprehensive external redecorations for enhanced appearance.