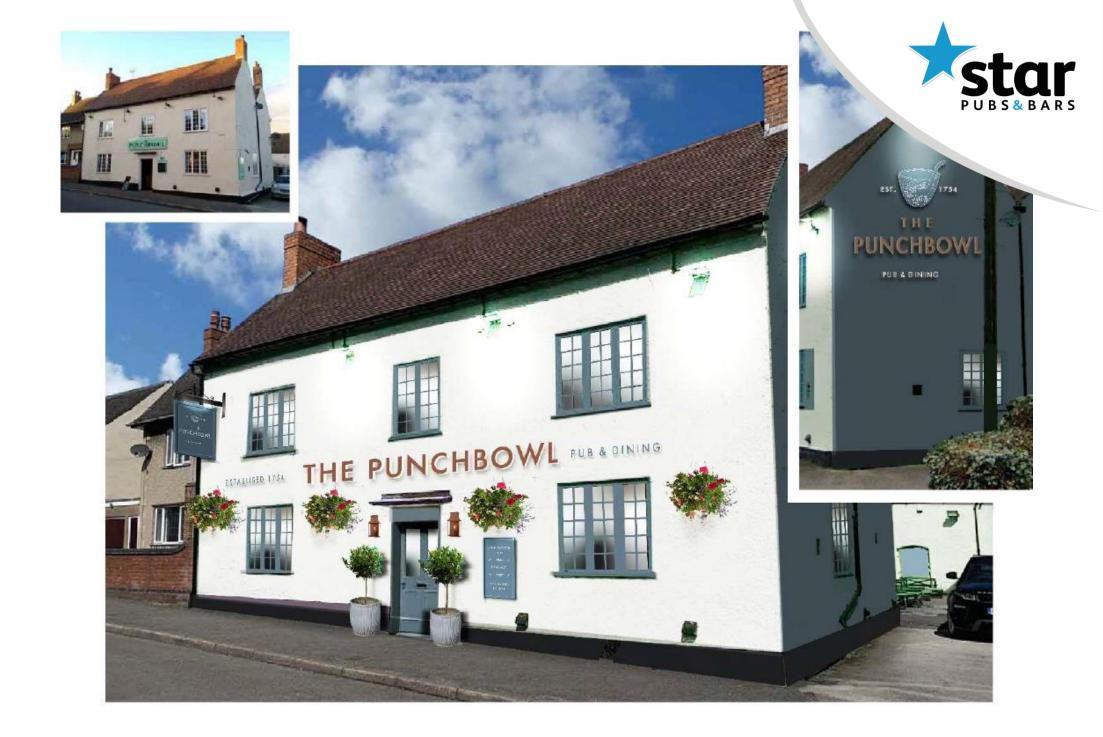

43 The Village, West Hallam, DE7 6GR

### Invest in West Hallam: Prime Location, Unique Appeal

Explore an outstanding investment prospect in the heart of West Hallam, where we're making a substantial commitment to enhance the local pub scene. Situated in the centre of the Derbyshire village, our pub holds a strategic position opposite the entrance to the historic Church Grounds and adjacent to the village shops. This prime location ensures consistent foot traffic and establishes a distinctive atmosphere, making our establishment a focal point for residents and visitors alike.

# Exclusive Market Presence: Unmatched Demographics and Limited Competition

Be the sole pub in West Hallam, serving a mature, affluent demographic of over 3,800 adults. With a notable over-index in residents aged 45+, our pub is an investment in community and tradition. The absence of direct competitors enhances appeal, making us the preferred destination for socialising, dining, and relaxation. Seize the chance to be a cornerstone of West Hallam's social fabric and elevate your investment portfolio.

### Front External Redecorations and Signage:

- Updating and installation of new signage.
- Timber planters added
- Comprehensive external redecorations for enhanced appearance.