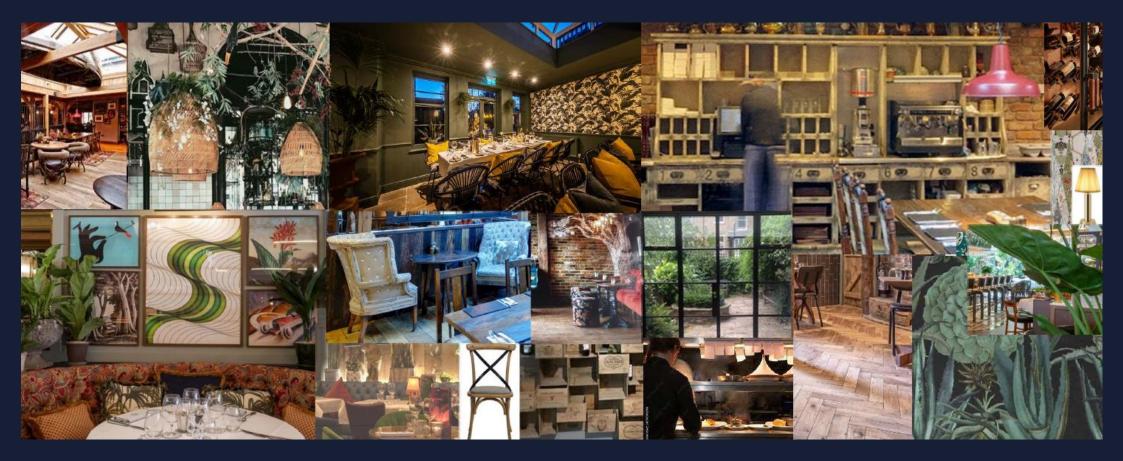

it an ideal spot for special occasions or a delightful meal.

### About the Opportunity



### Offer

When refurbished, the Punch Bowl will cater to:

### **Premier Drinks Selection:**

• Premium beers, curated spirits, and a selection of high-quality wines.

### **Gourmet Pub Classics:**

- High-end pub classics crafted with culinary excellence.
- Specials featuring seasonal and unique offerings.

### **Barista-Quality Coffee Offerings**:

• Immerse yourself in the exquisite taste of barista-quality coffee.

### Live Acoustic Music and Themed Events:

- Enjoy live acoustic music for a delightful ambiance.
- Engage in themed events for a unique and entertaining experience.
- Participate in traditional pub activities such as quizzes.

### Internal Mood Board





### Internal Mood Board





### **External Mood Board**





### **Rendered Floor Plan**

SK EMIRAN





### Floor Plans & Finishes

#### Bar Area

1

2

- Refurbished bar; polished wooden top, painted front & new back
- New timber flooring throughout
- Ceramic tiled bar apron
- Mixture of new and refurbished loose furniture
- Reupholstering of existing fixed seating
- New curtains and blinds to trade area

#### Dining Area – all new

- Huge rear dining extension with glazed frontage & feature entrance
- Inclusion of full width coffee & wine display
- Modern carpeting, timber, tiling & matting
- Open pass from kitchen added
- Form new opening to bar
- New booth & mixed seating areas
- Supplementary 3D artwork & Bric a brac design elements

### 3

4

#### Kitchen & Cellar

- State of the art kitchen formed in curren