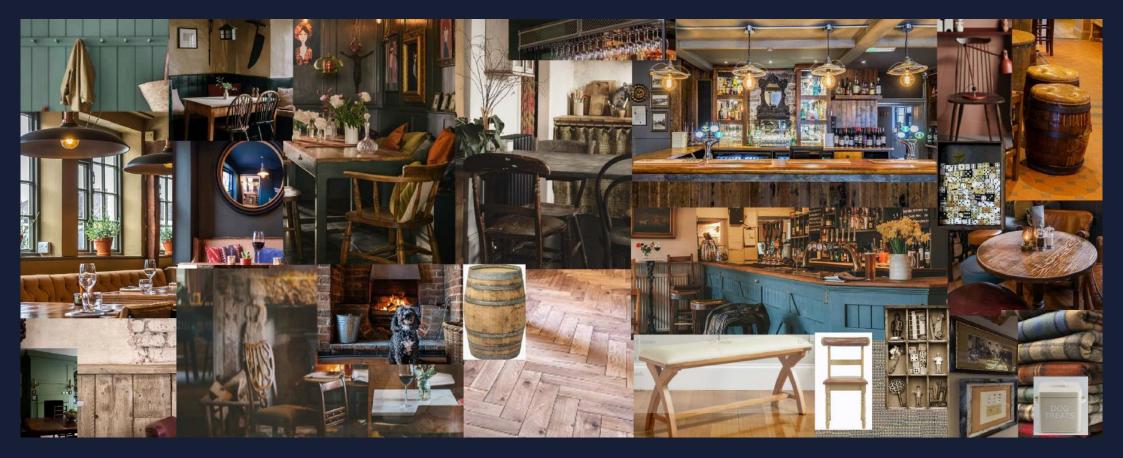

y pub in the village, making it an ideal spot for special occasions or a delightful meal.

### About the Opportunity



### Offer

When refurbished, the Punch Bowl will cater to:

### **Premier Drinks Selection:**

• Premium beers, curated spirits, and a selection of high-quality wines.

### **Gourmet Pub Classics:**

- High-end pub classics crafted with culinary excellence.
- Specials featuring seasonal and unique offerings.

### **Barista-Quality Coffee Offerings**:

• Immerse yourself in the exquisite taste of barista-quality coffee.

### Live Acoustic Music and Themed Events:

- Enjoy live acoustic music for a delightful ambiance.
- Engage in themed events for a unique and entertaining experience.
- Participate in traditional pub activities such as quizzes.

### Internal Mood Board





### Internal Mood Board





### **External Mood Board**





### **Rendered Floor Plan**

SK EMIRAN





### Floor Plans & Finishes

#### Bar Area

1

2

- Refurbished bar; polished wooden top, painted front & new back
- New timber flooring throughout
- Ceramic tiled bar apron
- Mixture of new and refurbished loose furniture
- Reupholstering of existing fixed seating
- New curtains and blinds to trade area

#### Dining Area – all new

- Huge rear dining extension with glazed frontage & feature entrance
- Inclusion of full width coffee & wine display
- Modern carpeting, timber, tiling & matting
- Open pass from kitchen added
- Form new opening to bar
- New booth & mixed seating areas
- Supplementary 3D artwork & Bric a brac design elements

### 3

4

#### Kitchen & Cellar

- State of the