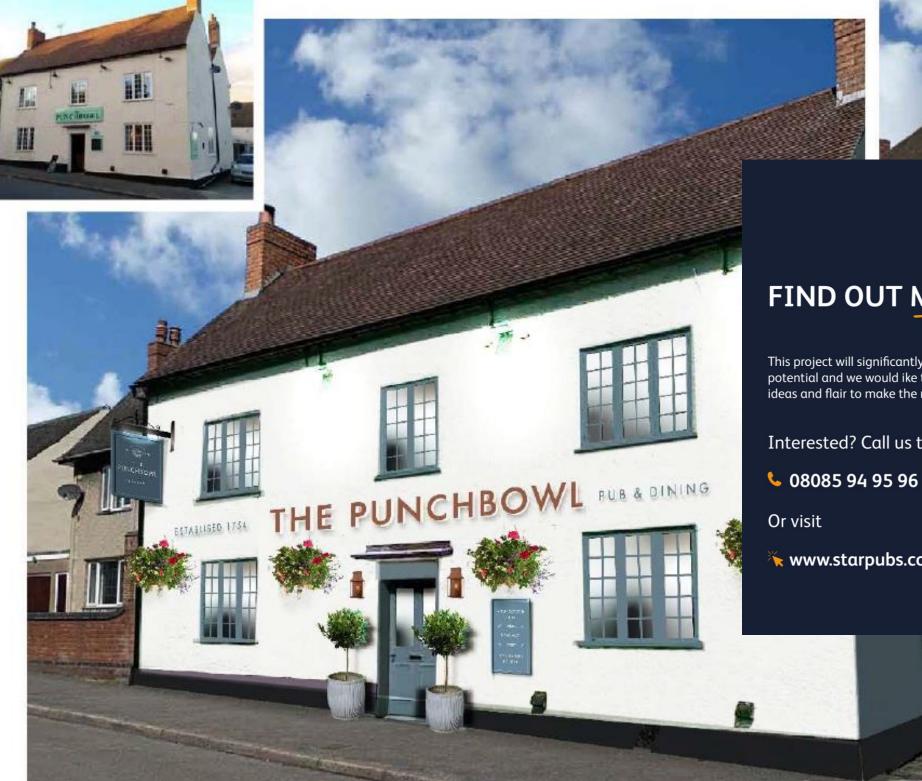

### Invest in West Hallam: Prime Location, Unique Appeal

Explore an outstanding investment prospect in the heart of West Hallam, where we're making a substantial commitment to enhance the local pub scene. Situated in the centre of the Derbyshire village, our pub holds a strategic position opposite the entrance to the historic Church Grounds and adjacent to the village shops. This prime location ensures consistent foot traffic and establishes a distinctive atmosphere, making our establishment a focal point for residents and visitors alike.

### **External Refurbishment**

### **Exterior changes**

### Front External Redecorations and Signage:

- Updating and installation of new signage.
- Timber planters added
- Comprehensive external redecorations for enhanced appearance.