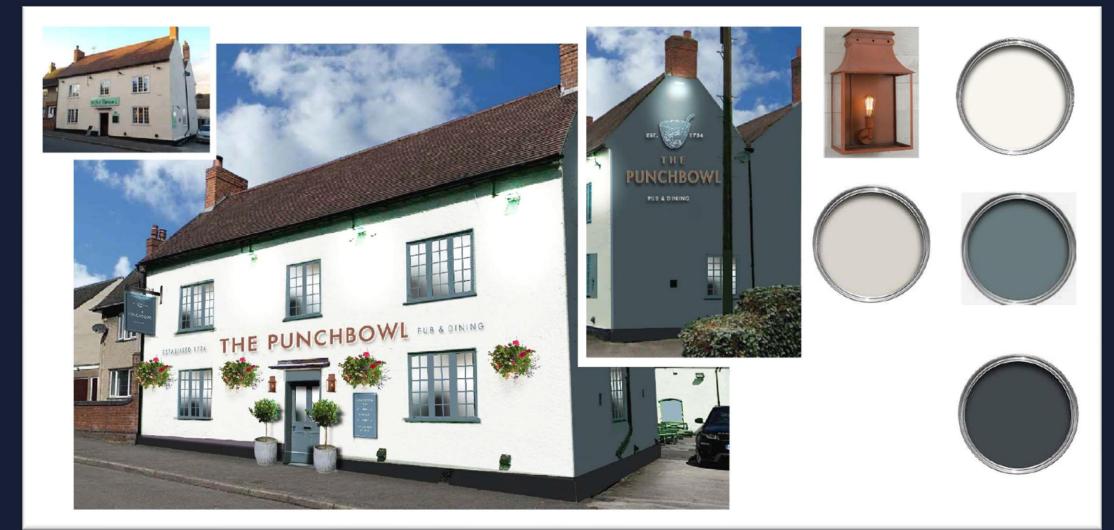

### **External Mood Board**

### Front External Redecorations and Signage:

- Updating and installation of new signage.
- Timber planters added
- Comprehensive external redecorations for enhanced appearance.