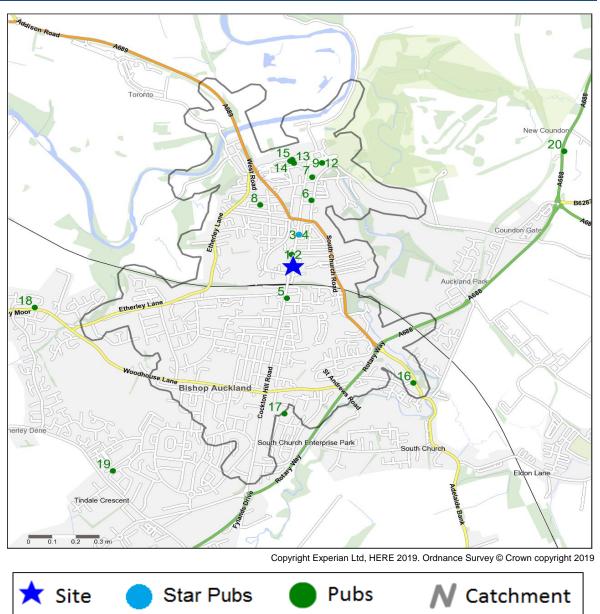

## **Competitor Map**

### **Top 20 Nearest Competitors**

| Order | Outlet Name                          | Operator                   | Walktime From<br>Site (Minutes) | Drivetime from<br>Site (Minutes) |
|-------|--------------------------------------|----------------------------|---------------------------------|----------------------------------|
| 1     | Kings Head, DL14 7EJ                 | Punch Pub Company          | 1.5                             | 0.4                              |
| 2     | Station Hotel, DL14 7EJ              | Star Pubs & Bars           | 1.5                             | 0.4                              |
| 3     | Cumberland Arms, DL14<br>7EN         | Star Pubs & Bars           | 3.3                             | 0.9                              |
| 4     | Mitre, DL14 7EN                      | Camerons                   | 3.3                             | 0.9                              |
| 5     | Green Tree, DL14 6EN                 | Greene King                | 3.6                             | 0.8                              |
| 6     | Bishop Sport Bar, DL14 7JN           | Independent Free           | 7.5                             | 1.4                              |
| 7     | Tap & Tun, DL14 7HZ                  | Amber Taverns              | 10.0                            | 1.7                              |
| 8     | Welcome Inn, DL14 7DS                | Punch Pub Company          | 10.0                            | 2.1                              |
| 9     | Fifteas Vintage Tearoom,<br>DL14 7NJ | Independent Free           | 10.6                            | 2.4                              |
| 10    | Market Tavern, DL14 7NJ              | Unknown                    | 10.6                            | 2.4                              |
| 11    | No1 Market Place, DL14 7NJ           | Independent Free           | 10.6                            | 2.4                              |
| 12    | Stanley Jefferson, DL14 7NJ          | Wetherspoon                | 10.6                            | 2.4                              |
| 13    | Laceys Bar, DL14 7PF                 | Independent Free           | 11.2                            | 2.9                              |
| 14    | Bay Horse, DL14 7PE                  | Dorbiere                   | 11.8                            | 2.7                              |
| 15    | Bar Tutsters, DL14 7PG               | Independent Free           | 11.8                            | 2.9                              |
| 16    | Red Alligator, DL14 6SP              | Star Pubs & Bars           | 19.3                            | 3.9                              |
| 17    | Henknowle Manor, DL14<br>6UR         | *Other Small Retail Groups | 22.6                            | 4.0                              |
| 18    | Masons Arms, DL14 0JP                | Unknown                    | 24.4                            | 4.3                              |
| 19    | Pollards, DL14 6TN                   | New River Retail           | 30.8                            | 5.4                              |
| 20    | Top House, DL14 8QB                  | Independent Free           | 35.6                            | 4.5                              |