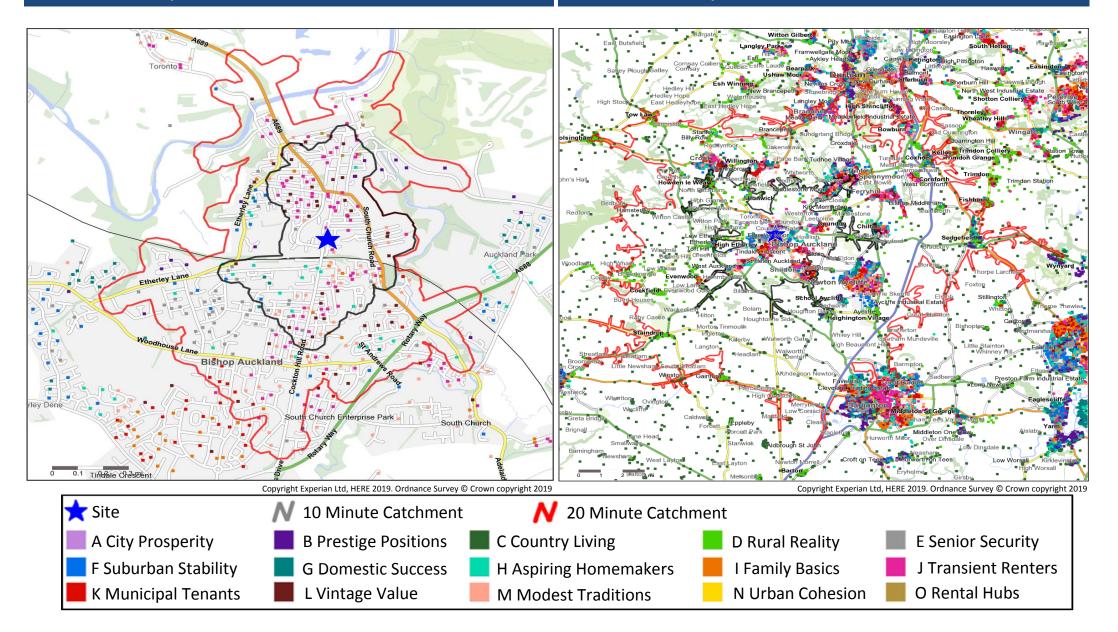

### **Catchment Mosaic Groups**

Mosaic Groups in 10 and 20 Minute WT Catchment Areas

Mosaic Groups in 10 and 20 Minute DT Catchment Area

# Adults 18+ by Mosaic Type in Each Catchment

|      |         |                       | 10 Minute<br>WT | 20 Minute<br>WT | 10 Minute<br>DT | 20 Minute<br>DT |
|------|---------|-----------------------|-----------------|-----------------|-----------------|-----------------|
| Mosa | aic Typ | e Profile             | Catchment       | Catchment       | Catchment       | Catchment       |
|      |         |                       | Adults 18+      | Adults 18+      | Adults 18+      | Adults 18+      |
|      | A01     | World-Class Wealth    | 0               | 0               | 0               | 0               |
|      | A02     | Uptown Elite          | 0               | 0               | 0               | 330             |
|      | A03     | Penthouse Chic        | 0               | 0               | 0               | 0               |
|      | A04     | Metro High-Flyers     | 0               | 0               | 0               | 0               |
|      | B05     | Premium Fortunes      | 2               | 16              | 36              | 472             |
|      | B06     | Diamond Days          | 0               | 0               | 0               | 567             |
|      | B07     | Alpha Families        | 6               | 9               | 31              | 1,255           |
|      | B08     | Bank of Mum and Dad   | 58              | 102             | 184             | 780             |
|      | B09     | Empty-Nest Adventure  | 7               | 221             | 558             | 2,795           |
|      | C10     | Wealthy Landowners    | 0               | 0               | 262             | 1,229           |
|      | C11     | Rural Vogue           | 0               | 0               | 96              | 1,095           |
|      | C12     | Scattered Homesteads  | 0               | 0               | 155             | 1,927           |
|      | C13     | Village Retirement    | 0               | 0               | 450             | 2,294           |
|      | D14     | Satellite Settlers    | 0               | 0               | 939             | 4,260           |
|      | D15     | Local Focus           | 0               | 0               | 1,393           | 7,329           |
|      | D16     | Outlying Seniors      | 0               | 0               | 1,851           | 9,244           |
|      | D17     | Far-Flung Outposts    | 0               | 0               | 0               | 0               |
|      | E18     | Legacy Elders         | 0               | 0               | 4               | 677             |
|      | E19     | Bungalow Heaven       | 0               | 536             | 1,192           | 4,572           |
|      | E20     | Classic Grandparents  | 264             | 694             | 1,092           | 3,163           |
|      | E21     | Solo Retirees         | 86              | 175             | 207             | 1,328           |
|      | F22     | Boomerang Boarders    | 3               | 87              | 409             | 1,337           |
|      | F23     | Family Ties           | 0               | 43              | 389             | 1,453           |
|      | F24     | Fledgling Free        | 2               | 166             | 1,760           | 5,271           |
|      | F25     | Dependable Me         | 81              | 170             | 1,125           | 4,189           |
|      | G26     | Cafés and Catchments  | 0               | 0               | 0               | 412             |
|      | G27     | Thriving Independence | 3               | 11              | 23              | 755             |
|      | G28     | Modern Parents        | 81              | 129             | 1,282           | 5,257           |
|      | G29     | Mid-Career Convention | 8               | 26              | 357             | 4,227           |
|      | H30     | Primary Ambitions     | 63              | 195             | 335             | 714             |
|      | H31     | Affordable Fringe     | 118             | 175             | 1,115           | 5,318           |
|      | H32     | First-Rung Futures    | 196             | 338             | 733             | 3,771           |
|      | H33     | Contemporary Starts   | 0               | 0               | 1,634           | 6,198           |
|      | H34     | New Foundations       | 0               | 0               | 27              | 270             |
|      | H35     | Flying Solo           | 0               | 0               | 50              | 300             |

|       |        |                               | 10 Minute<br>WT | 20 Minute<br>WT | 10 Minute<br>DT | 20 Minute<br>DT |
|-------|--------|-------------------------------|-----------------|-----------------|-----------------|-----------------|
| Mosai | c Type | Profile                       | Catchment       | Catchment       | Catchment       | Catchment       |
|       | .,,,,  |                               | Adults 18+      | Adults 18+      | Adults 18+      | Adults 18+      |
|       | 136    | Solid Economy                 | 0               | 0               | 0               | 0               |
|       | 137    | Budget Generations            | 1               | 14              | 47              | 630             |
|       | 138    | Economical Families           | 187             | 284             | 1,686           | 4,563           |
|       | 139    | Families on a Budget          | 0               | 0               | 940             | 4,200           |
|       | J40    | Value Rentals                 | 689             | 1,474           | 9,151           | 25,370          |
|       | J41    | Youthful Endeavours           | 4               | 23              | 170             | 524             |
|       | J42    | Midlife Renters               | 74              | 121             | 322             | 1,652           |
|       | J43    | Renting Rooms                 | 689             | 775             | 1,485           | 2,460           |
|       | K44    | Inner City Stalwarts          | 0               | 0               | 0               | 0               |
|       | K45    | City Diversity                | 0               | 0               | 0               | 0               |
|       | K46    | High Rise Residents           | 0               | 0               | 0               | 0               |
|       | K47    | Single Essentials             | 0               | 0               | 24              | 404             |
|       | K48    | Mature Workers                | 8               | 542             | 5,211           | 16,303          |
|       | L49    | Flatlet Seniors               | 276             | 404             | 777             | 1,734           |
|       | L50    | Pocket Pensions               | 88              | 325             | 1,899           | 7,830           |
|       | L51    | <b>Retirement Communities</b> | 2               | 2               | 2               | 472             |
|       | L52    | Estate Veterans               | 0               | 0               | 69              | 814             |
|       | L53    | Seasoned Survivors            | 661             | 777             | 1,598           | 3,319           |
|       | M54    | Down-to-Earth Owners          | 192             | 524             | 3,555           | 10,570          |
|       | M55    | Back with the Folks           | 96              | 290             | 795             | 2,031           |
|       | M56    | Self Supporters               | 327             | 512             | 1,703           | 5,173           |
|       | N57    | Community Elders              | 0               | 0               | 0               | 0               |
|       | N58    | Culture & Comfort             | 0               | 0               | 0               | 0               |
|       | N59    | Large Family Living           | 0               | 0               | 0               | 0               |
|       | N60    | Ageing Access                 | 0               | 0               | 0               | 571             |
|       | 061    | Career Builders               | 0               | 0               | 0               | 259             |
|       | 062    | Central Pulse                 | 0               | 0               | 0               | 3               |
|       | 063    | Flexible Workforce            | 0               | 0               | 0               | 0               |
|       | 064    | Bus-Route Renters             | 60              | 146             | 146             | 436             |
|       | 065    | Learners & Earners            | 0               | 0               | 0               | 1,031           |
|       | 066    | Student Scene                 | 0               | 0               | 0               | 4,936           |
|       | U99    | Unclassified                  | 0               | 0               | 0               | 0               |
|       |        | Total                         | 4,332           | 9,306           | 47,269          | 178,074         |